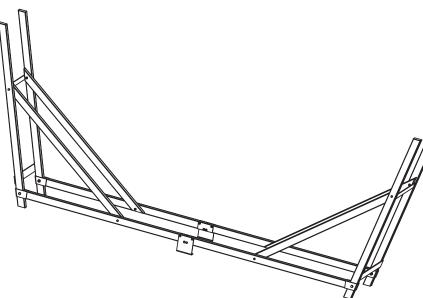

# #23108 8' Log Rack

| Item # | Description                       | Drawings   | Qty  |
|--------|-----------------------------------|------------|------|
| 1A     | Bottom frame                      | ·          | 4    |
| 2      | End Frame<br>(With plastic caps)  | · • •      | 2    |
| 3      | Slant tube<br>(With plastic caps) | ·          | 4    |
| 4      | Brace                             |            | 2    |
| 5      | Bottom support<br>bracket         |            | 2    |
| 6      | Mounting plate                    | ° °<br>° ° | 2    |
| 7      | Hex bolt M8x45                    |            | 4    |
| 8      | Washer M8                         | $\bigcirc$ | 4    |
| 9      | Lock nut M8                       | <u>Ø</u>   | 4+1  |
| 10     | Hex bolt M6x65                    | <b>}</b>   | 4    |
| 11     | Hex bolt M6x60                    | <u>}</u>   | 4    |
| 12     | Hex bolt M6x40                    |            | 8    |
| 13     | Washer M6                         | $\bigcirc$ | 16   |
| 14     | Lock nut M6                       | Ø          | 16+1 |
| 15     | Rope                              | O          | 1    |
| 1608   | Cover                             |            | 1    |

## Assembly Instructions

(#2). Place Brace (#4) inside Slant Tube (#3), and place Slant tube (#3) inside Brace (#4), Connect them together using 4 Hex bolts (#10), 4 washers (#13) and 4 Lock nuts (#14). See Detail C.

connect the bottom of Slant tube (#3) to Base frame (#1) using 4 Hex bolts (#11), 4 Washers (#13), and 4 Lock nuts (#14). See Detail D. Tighten all the bolts and nuts.

Tie one Rope(#15) to End frames (#2),rest Rope on attached Bolts at the top of End frame (#2).