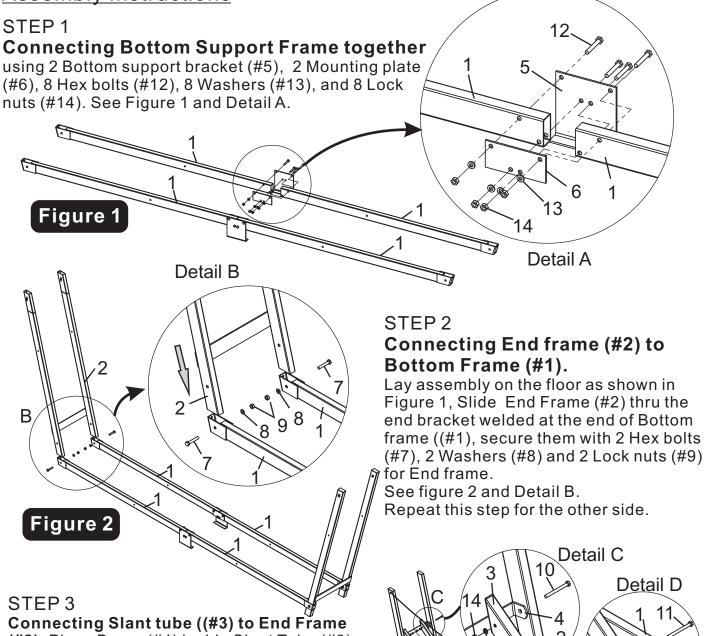

## Assembly Instructions

(#2). Place Brace (#4) inside Slant Tube (#3), and place Slant tube (#3) inside Brace (#4), Connect them together using 4 Hex bolts (#10), 4 washers (#13) and 4 Lock nuts (#14). See Detail C.

connect the bottom of Slant tube (#3) to Base frame (#1) using 4 Hex bolts (#11), 4 Washers (#13), and 4 Lock nuts (#14). See Detail D. Tighten all the bolts and nuts.

Tie one Rope(#15) to End frames (#2),rest Rope on attached Bolts at the top of End frame (#2).

#### STEP 4

Tie Rope(#15) to Side tubes in the front only (#2), This will make the snow and rain slide off easy and makes the cover look better on the log rack.

14

Rope

D

Figure 3

**Figure 4** 

3