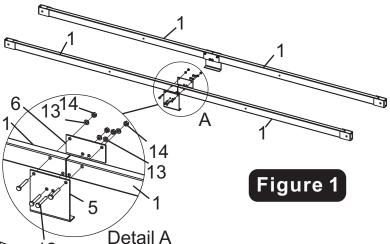

### STEP 1

Connect Bottom Frame (#1) together using 2 Bottom support bracket (#5), 2 Mounting plate (#6), 8 Hex bolts (#12), 8 Washers (#13), and 8 Lock nuts (#14). See Figure 1 and Detail A.