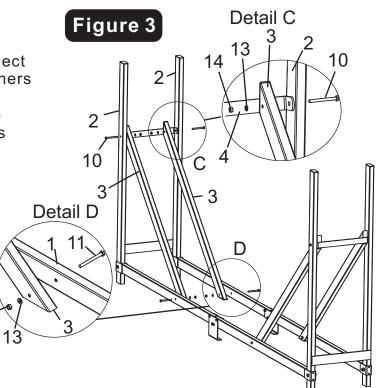

### STEP 3

Connect Slant tube (#3) to End Frame (#2). Place Brace (#4) inside End Frame (#2), and place Slant tube (#3) inside Brace (#4), Connect them together using 4 Hex bolts (#10), 4 washers (#13) and 4 Lock nuts (#14).See Detail C. connect the bottom of Slant tube (#3) to Base frame (#1) using 4 Hex bolts (#11), 4 Washers (#13), and 4 Lock nuts (#14). See Detail D. Tighten all the bolts and nuts.