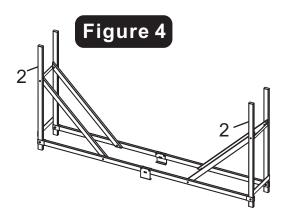

### STEP 3

Connect Slant tube (#3) to End Frame (#2). Place Brace (#4) inside End Frame (#2), and place Slant tube (#3) inside Brace (#4), Connect them together using 4 Hex bolts (#10), 4 washers (#13) and 4 Lock nuts (#14).See Detail C. connect the bottom of Slant tube (#3) to Base frame (#1) using 4 Hex bolts (#11), 4 Washers (#13), and 4 Lock nuts (#14). See Detail D. Tighten all the bolts and nuts.