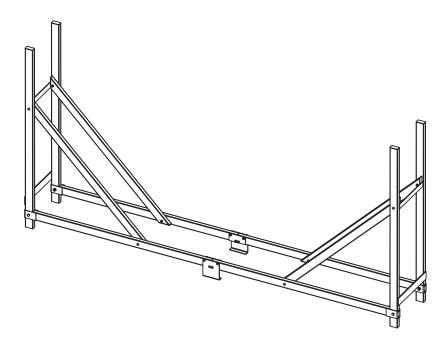

#### STEP 2

12

14

Connect End frame (#2) to Bottom Frame (#1).

Lay assembly on the floor as shown in Figure 1, Slide End Frame (#2) thru the bracket welded at the end of Bottom frame (#1), secure them with 2 Hex bolts (#7), 2 Washers (#8) and 2 Lock nuts (#9) for End frame (#2).

See Figure 2 and Detail B.

Repeat this step for the other side.