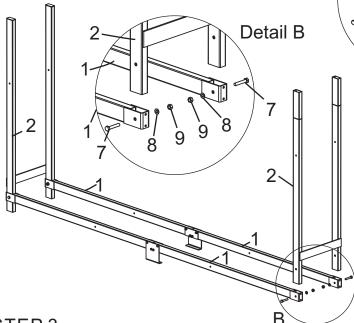

#### STEP 2

12

14

Connect End frame (#2) to Bottom Frame (#1).

Lay assembly on the floor as shown in Figure 1, Slide End Frame (#2) thru the bracket welded at the end of Bottom frame (#1), secure them with 2 Hex bolts (#7), 2 Washers (#8) and 2 Lock nuts (#9) for End frame (#2).

See Figure 2 and Detail B.

Repeat this step for the other side.