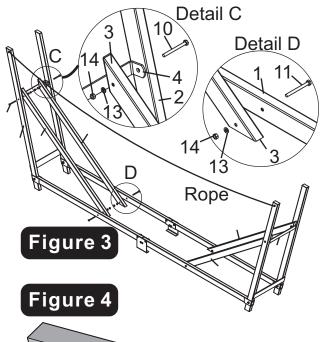

#### STEP 3

Connecting Slant tube ((#3) to End Frame (#2). Place Brace (#4) inside Slant Tube (#3), and place Slant tube (#3) inside Brace (#4), Connect them together using 4 Hex bolts (#10), 4 washers (#13) and 4 Lock nuts (#14). See Detail C.

connect the bottom of Slant tube (#3) to Base frame (#1) using 4 Hex bolts (#11), 4 Washers (#13), and 4 Lock nuts (#14). See Detail D. Tighten all the bolts and nuts.

Tie one Rope(#15) to End frames (#2), rest Rope on attached Bolts at the top of End frame (#2).

#### STEP 4

Tie Rope(#15) to Side tubes in the front only (#2), This will make the snow and rain slide off easy and makes the cover look better on the log rack.