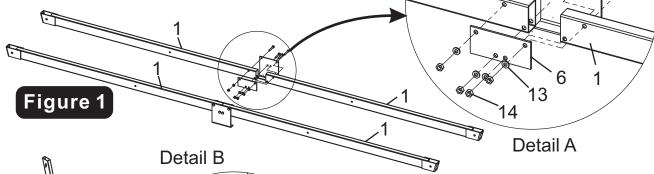

# STEP 2 Connecting End frame (#2) to Bottom Frame (#1).

Lay assembly on the floor as shown in Figure 1, Slide End Frame (#2) thru the end bracket welded at the end of Bottom frame ((#1), secure them with 2 Hex bolts (#7), 2 Washers (#8) and 2 Lock nuts (#9) for End frame.

See figure 2 and Detail B. Repeat this step for the other side.