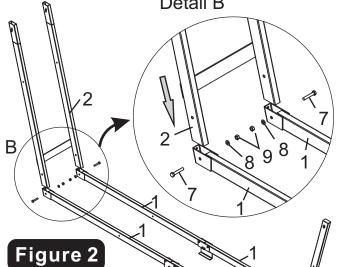

# STEP 2 Connecting End frame (#2) to Bottom Frame (#1).

Lay assembly on the floor as shown in Figure 1, Slide End Frame (#2) thru the end bracket welded at the end of Bottom frame ((#1), secure them with 2 Hex bolts (#7), 2 Washers (#8) and 2 Lock nuts (#9) for End frame.

See figure 2 and Detail B. Repeat this step for the other side.