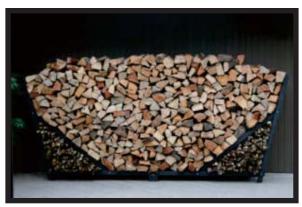

## #24408 10' Log Rack

| Item # | Description                       | Drawings | Qty  |
|--------|-----------------------------------|----------|------|
| 1      | Bottom frame                      | •        | 4    |
| 2      | End Frame<br>(With plastic caps)  |          | 2    |
| 3      | Slant tube<br>(With plastic caps) | · /      | 4    |
| 4      | Brace                             |          | 2    |
| 5      | Bottom support bracket            |          | 2    |
| 6      | Mounting plate                    | 0 0      | 2    |
| 7      | Hex bolt M8x45                    |          | 4    |
| 8      | Washer M8                         |          | 4    |
| 9      | Lock nut M8                       |          | 4+1  |
| 10     | Hex bolt M6x65                    | <u> </u> | 4    |
| 11     | Hex bolt M6x60                    |          | 4    |
| 12     | Hex bolt M6x40                    |          | 8    |
| 13     | Washer M6                         |          | 16   |
| 14     | Lock nut M6                       | <b>©</b> | 16+1 |
| 15     | Rope                              | 0        | 1    |
| 2610   | Cover                             |          | 1    |