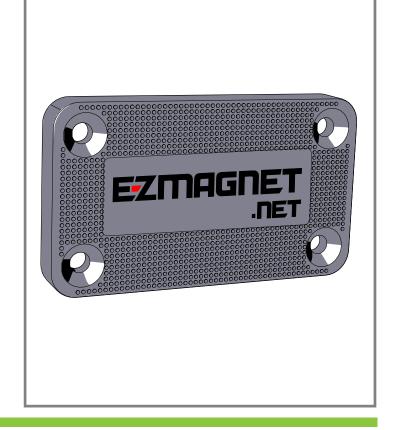

#### Please read instructions fully before beginning assembly

| NO | Illustration      | Description            | Part#   | 1 PK        | 2 PK        |
|----|-------------------|------------------------|---------|-------------|-------------|
| 1  | EZTINARIET<br>IST | EZ Magnet              | EZM 001 | 1           | 2           |
| 2  | ТАРЕ              | Double Side Tape       | EZM 002 | 1           | 2           |
| 3  |                   | Screw M4x16 mm         | 54161   | 4 + 1 extra | 8 + 1 extra |
| 4  |                   | Lock Nut M4            | 10041   | 4 + 1 extra | 8 + 1 extra |
| 5  |                   | Metal Washer ( Small ) | 1404012 | 4 + 1 extra | 8 + 1 extra |
| 6  |                   | Drill Bit              | #5      | 1           | 1           |
| 7  |                   | Adhesion Promoter Bag  | #20     | 1           | 2           |

magnet well with Adhesion Promoter (supplied).

Once dry, peel double sided adhesive (supplied) and attach to back of magnet. Then proceed to peel other side of adhesive and attach magnet to the taped area of the EZTrunk. Press and hold for 60 seconds.

Once you have taped off proper location for install, Use tape / pencil to mark alignment holes for screws.

Drill (4) holes on the backside panel of the EZTRUNK with supplied drill bit. Attach EZ Magnet with the (4) screws supplied