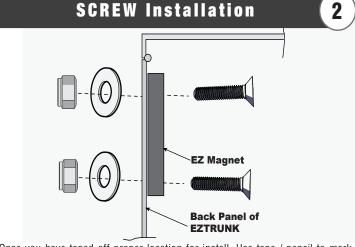

Once you have taped off proper location for install, Use tape / pencil to mark alignment holes for screws.

Drill (4) holes on the backside panel of the EZTRUNK with supplied drill bit. Attach EZ Magnet with the (4) screws supplied