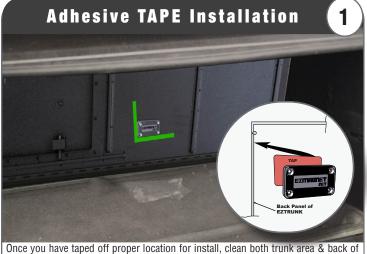

To Begin installation of your EZ Magnet Gun Holder to your EZTRUNK.

Start with your trunk in open position (Diagram 1).

Use Painters / masking tape to mark off location inside of EZTRUNK just right of the back panel seam ( Diagram 1).

Test placement location: fold in wings on trunk to ensure it does not interfere with normal closing process. \*If wings hit taped area, adjust location of tape outside of wings.

There are (2) Versions of Installation: TAPED -or- SCREWED. Follow directions for each choice.

magnet well with Adhesion Promoter (supplied).

Once dry, peel double sided adhesive (supplied) and attach to back of magnet. Then proceed to peel other side of adhesive and attach magnet to the taped area of the EZTrunk. Press and hold for 60 seconds.