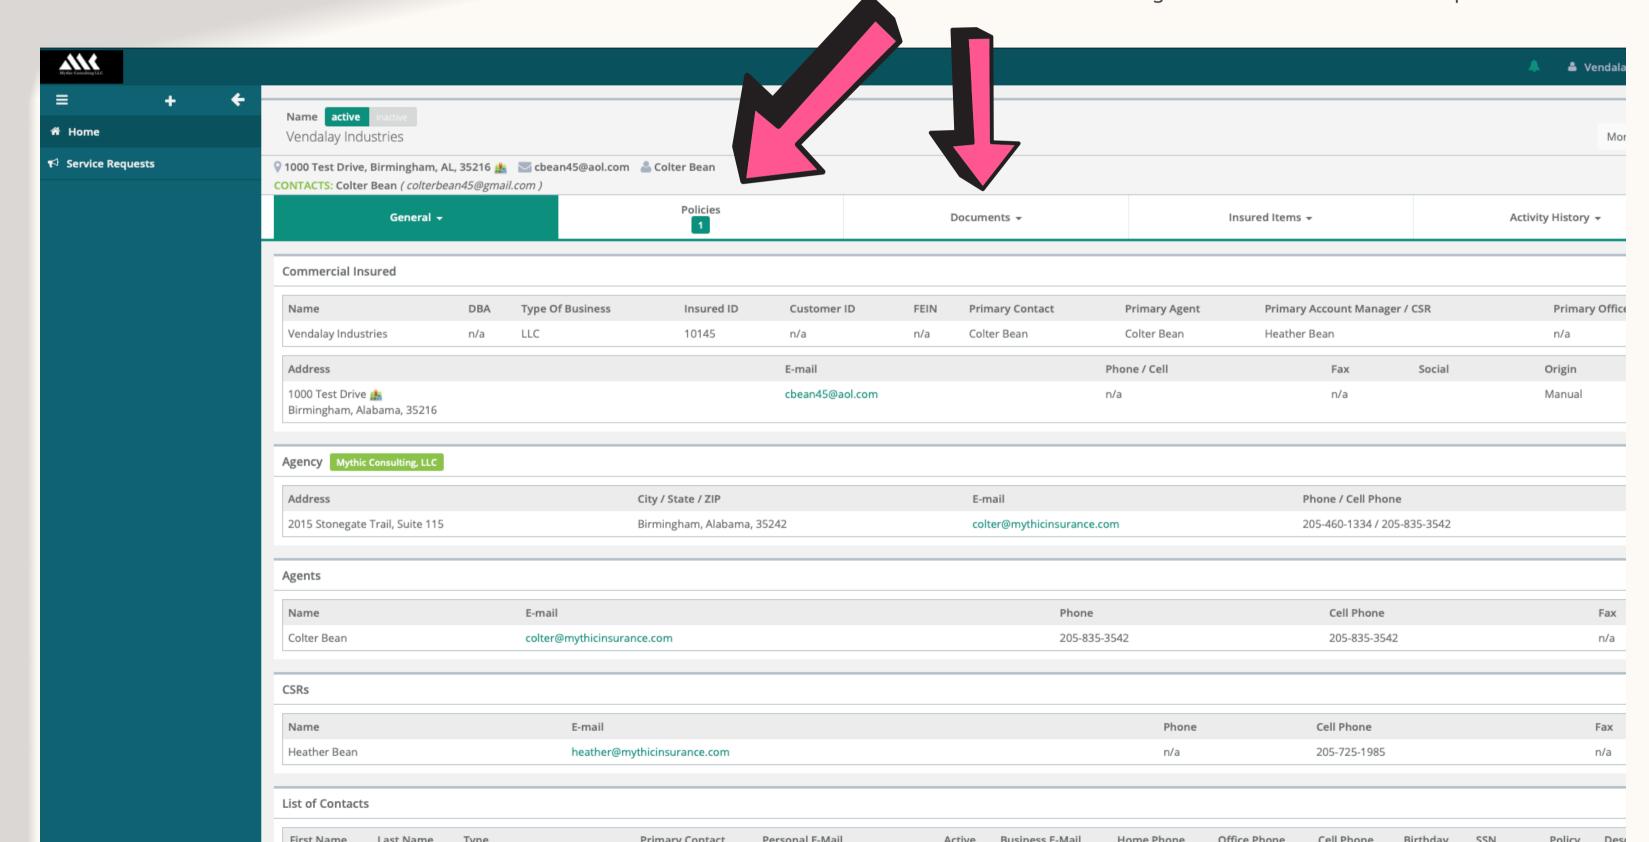

#### How do I find my policy?

Below is a screenshot of the home screen of your portal page. To view your policy, simply click on the Policies tab. You can also view your full policy by clicking on the Documents tab and navigating to Files. A PDF of your policy is available for downloading from the Files section of the portal.

### HOW DO I VIEW MY LOCATION AND CONTACT INFORMATION?

To view the location and contact details we have on your account, simply hover your mouse over the General tab and you will see a drop down box appear. You can find the following information in this area: