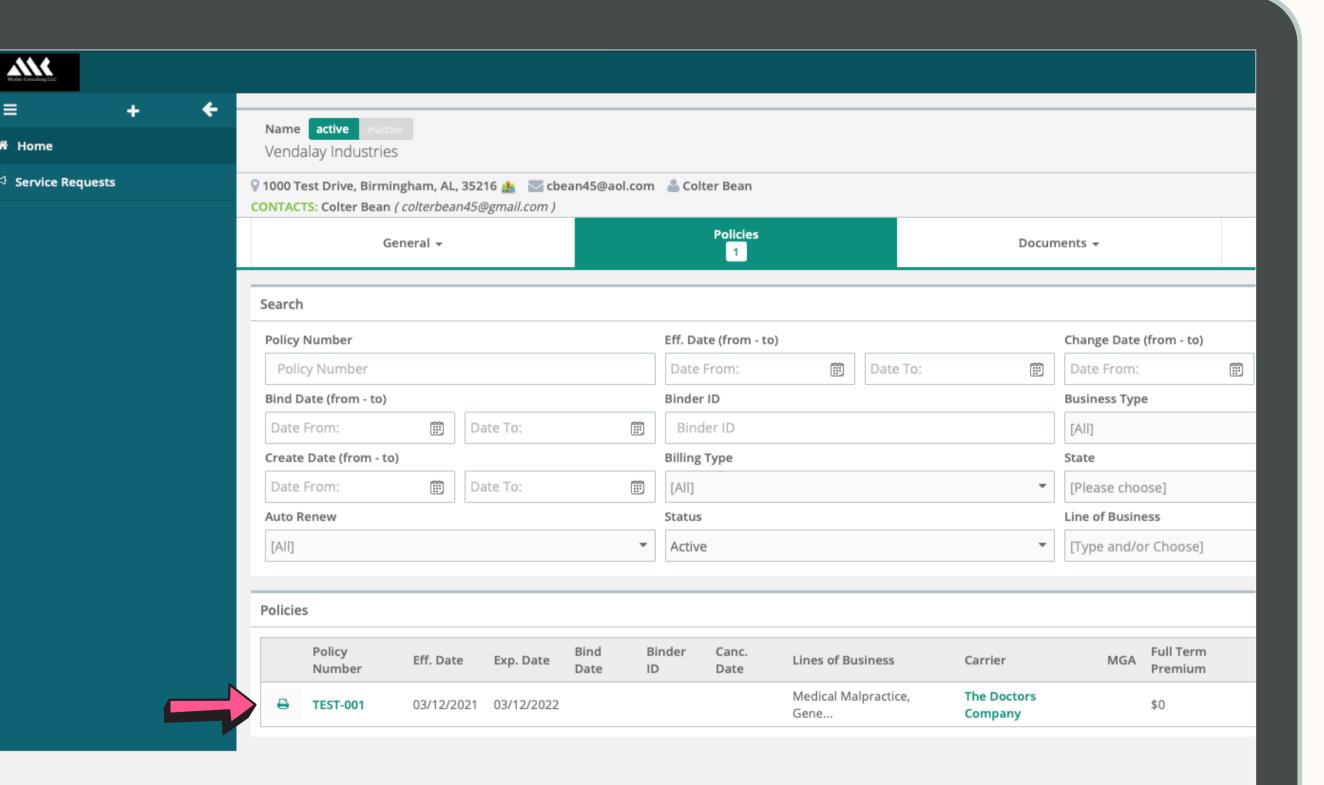

#### HOW DO I PRINT MY POLICY?

To print your policy, click on the printer icon next to the policy number.

To simply view the policy details, click on the policy number itself.