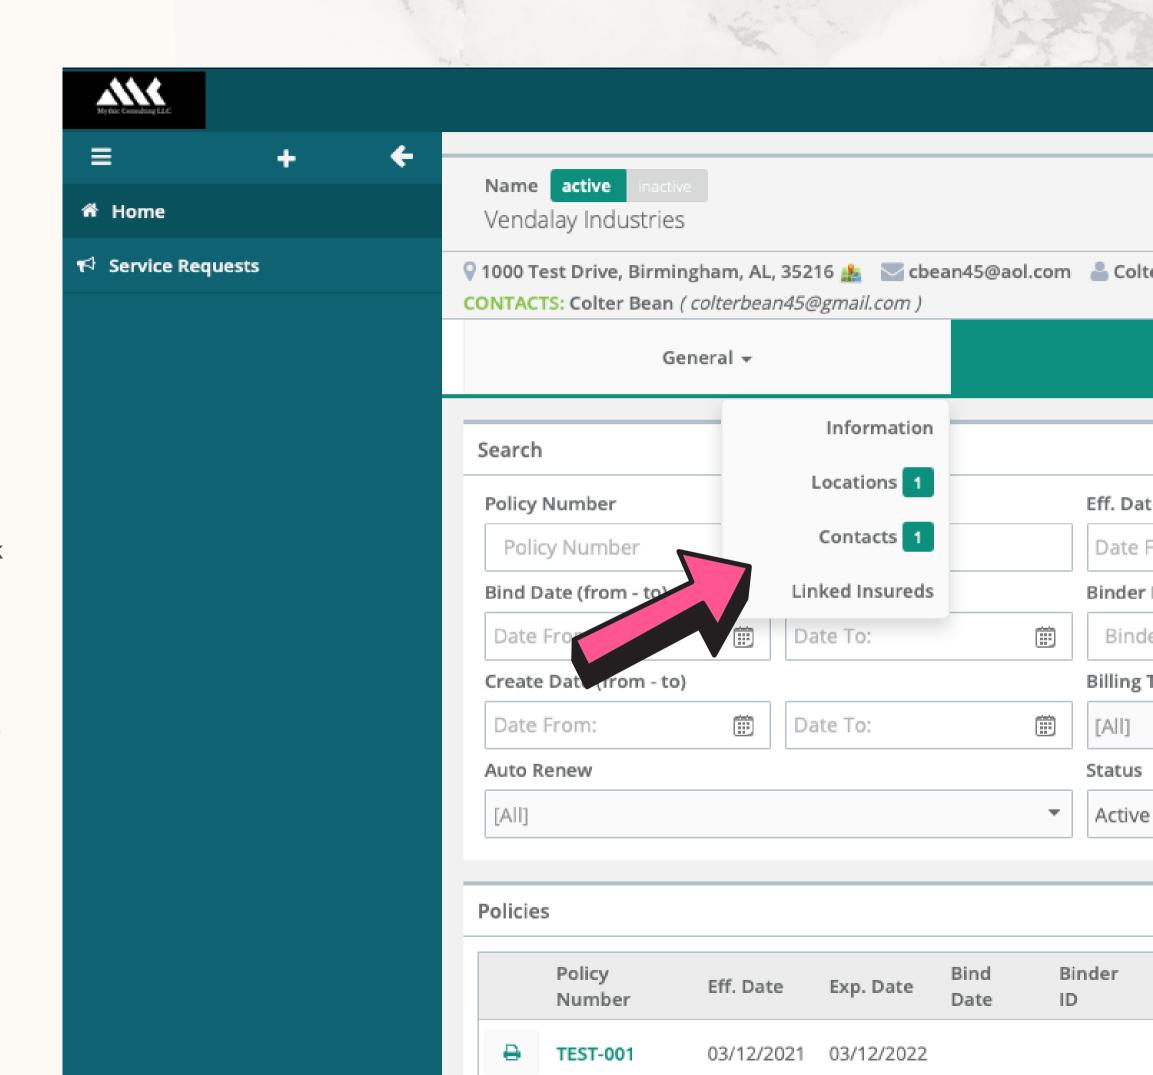

### HOW DO I VIEW MY LOCATION AND CONTACT INFORMATION?

To view the location and contact details we have on your account, simply hover your mouse over the General tab and you will see a drop down box appear. You can find the following information in this area:

- <u>Information</u> if you select this option, you will be taken back to the Home Screen. You can also reach the same location by clicking the Home option in the left side menu.
- <u>Locations</u> if you select locations, you will see all addresses we have on file for your account. This includes any special billing addresses or the address of various branch locations.
- <u>Contacts</u> the Contacts page will list the name and contact information for all franchise personnel. If any updates need to be made, please contact us (<u>info@mythicinsurance.com</u>).
- <u>Linked Insureds</u> this option will allow you to view associated insureds who are part of your parent organization, but have their own independent policy numbers.