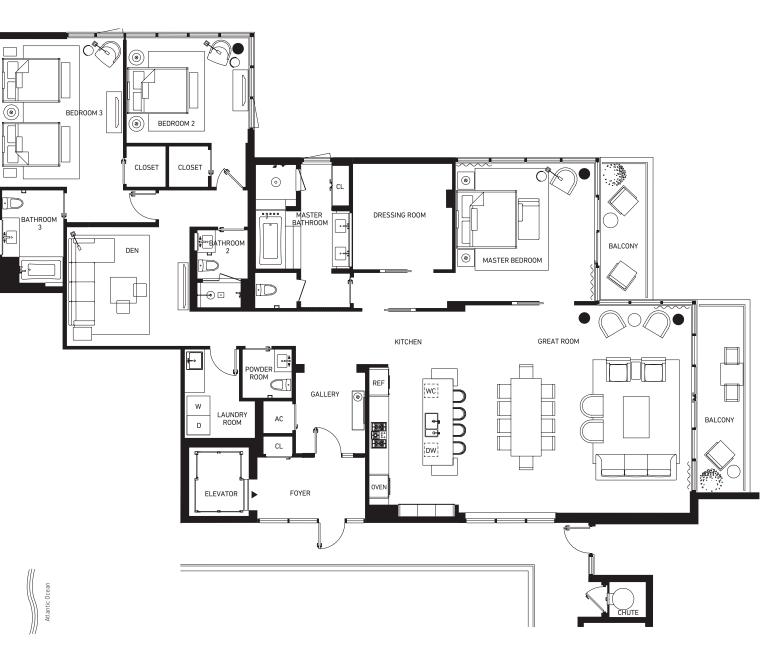

## **RESIDENCE B**

3 BEDROOMS + DEN 3 BATHROOMS 1 POWDER ROOM

ntracoastal Waterway

NORTH

| INTERIOR | 2,982 Sq Ft | 277 Sq M |
|----------|-------------|----------|
| EXTERIOR | 237 Sq Ft   | 22 Sq M  |
| TOTAL    | 3,219 Sq Ft | 299 Sq M |