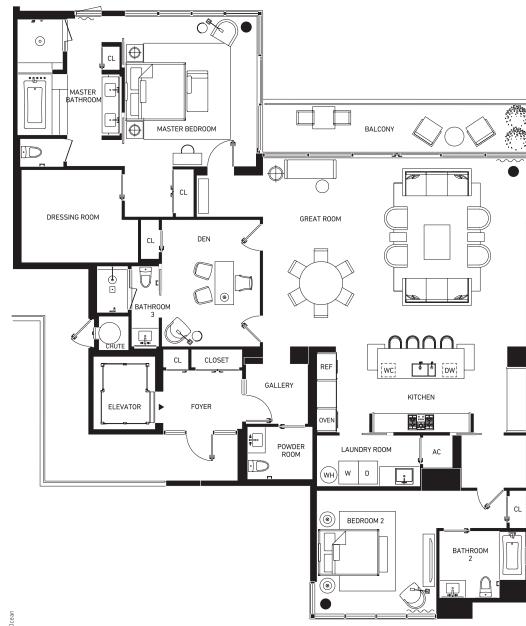

## **RESIDENCE D**

2 BEDROOMS + DEN 3 BATHROOMS 1 POWDER ROOM

| INTERIOR | 2,606 Sq Ft | 242 Sq M |
|----------|-------------|----------|
| EXTERIOR | 192 Sq Ft   | 18 Sq M  |
| TOTAL    | 2,798 Sq Ft | 260 Sq M |