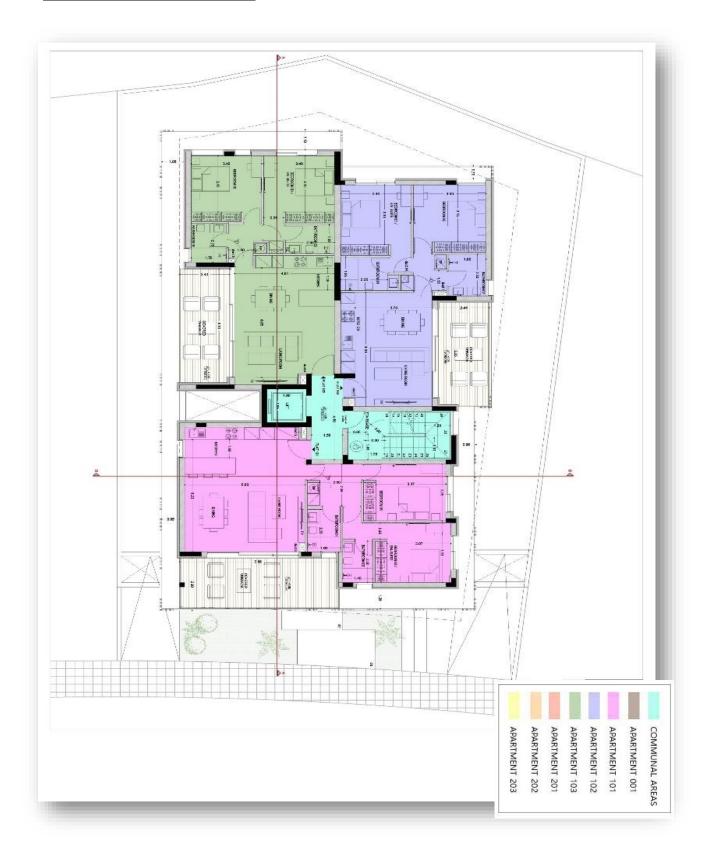

## EcoCore One - First Floor Plans

## The Residence

The residence consists of 6 luxury apartments over two floors. The ground floor has allocated covered parking spaces with provisions for electric car charging, private storage rooms per apartment, lobby area and green for visitors with a disabled ramp. The first and second floors consist of three 2-bedroom apartments and each apartment has one en-suite, an open space for living and dining, a kitchen and laundry area and a sizeable, covered veranda. Apartment 201 has an extra area for roof garden with provisions for a barbeque area and sitting and dinning space.

## **Luxurious Apartments**

2-Bedroom apartments with 2-bathrooms, parking space and provision for electric car charging, covered verandas, provisions for solar photovoltaic panels, roof garden (apartment 201) and storage room