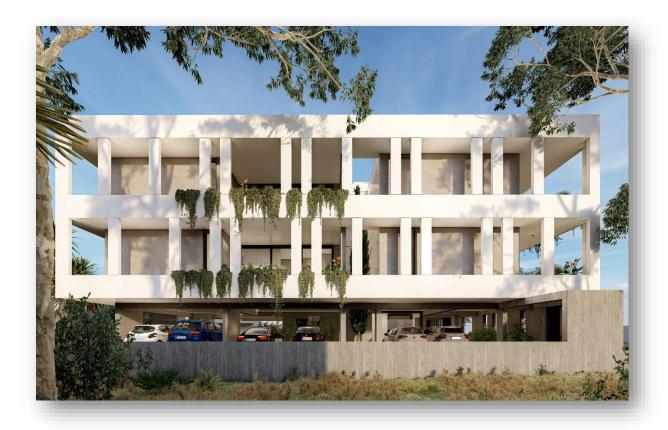

## The Residence

The residence consists of 6 luxury apartments over two floors. The ground floor has allocated covered parking spaces with provisions for electric car charging, private storage rooms per apartment, lobby area and green for visitors with a disabled ramp. The first and second floors consist of three 2-bedroom apartments and each apartment has one en-suite, an open space for living and dining, a kitchen and laundry area and a sizeable, covered veranda. Apartment 201 has an extra area for roof garden with provisions for a barbeque area and sitting and dinning space.

## EcoCore One - Side Elevation

## EcoCore One - Side Elevation

**EcoCore Developers Ltd** 