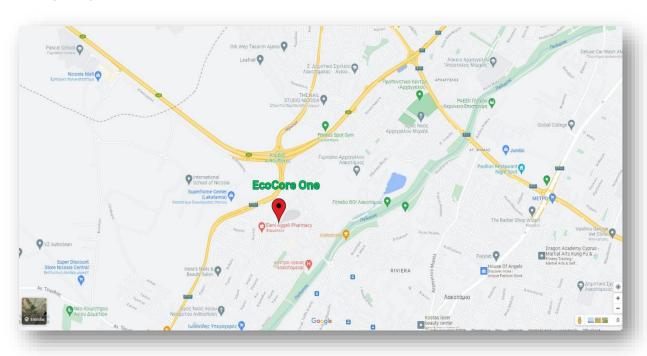

#### THE NEIGHBOURHOOD

"EcoCore One" is in a newly divided residential area of Lakatamia, near the Nicosia Mall with a location of MANTPA TOY TANTOYPH in the parish of Archangelos, Anthoupoli. The location is within easy access to the A9 highway making the location accessible to Nicosia, Larnaca, Limassol and Paphos.

Lakatamia has a mix of modern amenities and traditional Cypriot charm. The area has a variety of shops, supermarkets, cafes, restaurants, and local businesses, meeting the needs and tastes of the area's diverse community. Pedieos Linear Park is within close proximity offering a lovely setting for outdoor activities and leisurely evening walks.

#### "EcoCore One" - Location

**EcoCore Developers Ltd** 

Tel: (CY) + 357 96 651100 | (UK) + 44 7788174000

Email: <u>info@ecocoredevelopers.com</u> | <u>www.ecocoredevelopers.com</u>