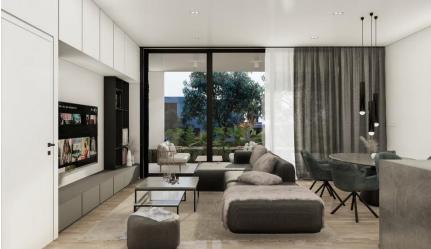

## The Residence

The residence consists of 6 luxury apartments over two floors. The ground floor has allocated covered parking spaces with provisions for electric car charging, private storage rooms per apartment, lobby area and green for visitors with a disabled ramp. The first and second floors consist of three 2-bedroom apartments and each apartment has one en-suite, an open space for living and dining, a kitchen and laundry area and a sizeable, covered veranda. Apartment 201 has an extra area for roof garden with provisions for a barbeque area and sitting and dinning space.

#### **EcoCore Developers Ltd**

Living areas that provide an unmatched fusion of functional spaces with elegance and style

- Provisions for split, air conditioning units
- Intercom phone system
- Provisions for solar photovoltaic panels per apartment
- Communal elevator
- Parking Space with provisions for electric car charger
- Storage Room
- TV provisions for the living room and bedrooms
- Telephone provisions for the living room and bedrooms
- Provisions for lighting points according to electrical plans
- Lobby area with mailbox for each apartment