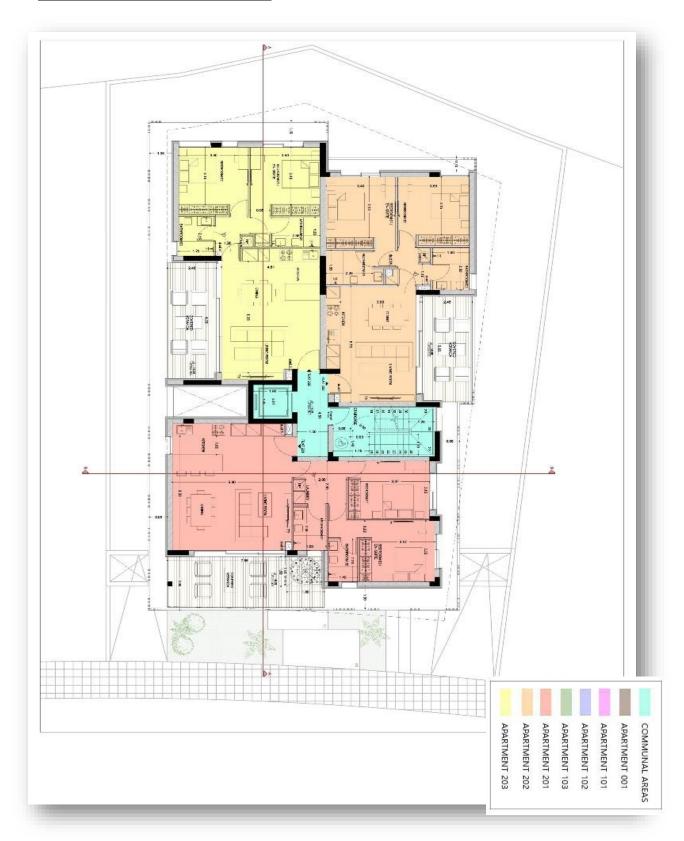

## EcoCore One - Second Floor Plans

## The Residence

The residence consists of 6 luxury apartments over two floors. The ground floor has allocated covered parking spaces with provisions for electric car charging, private storage rooms per apartment, lobby area and green for visitors with a disabled ramp. The first and second floors consist of three 2-bedroom apartments and each apartment has one en-suite, an open space for living and dining, a kitchen and laundry area and a sizeable, covered veranda. Apartment 201 has an extra area for roof garden with provisions for a barbeque area and sitting and dinning space.

## **Luxurious Apartments**

2-Bedroom apartments with 2-bathrooms, parking space and provision for electric car charging, covered verandas, provisions for solar photovoltaic panels, roof garden (apartment 201) and storage room