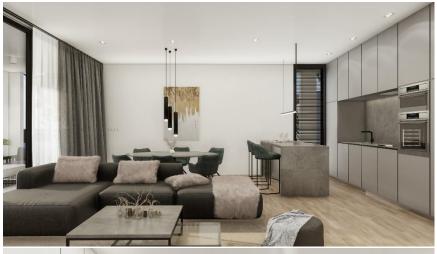

## The Residence

The residence consists of 6 luxury apartments over two floors. The ground floor has allocated covered parking spaces with provisions for electric car charging, private storage rooms per apartment, lobby area and green for visitors with a disabled ramp. The first and second floors consist of three 2-bedroom apartments and each apartment has one en-suite, an open space for living and dining, a kitchen and laundry area and a sizeable, covered veranda. Apartment 201 has an extra area for roof garden with provisions for a barbeque area and sitting and dinning space.

#### **EcoCore Developers Ltd**

Living areas that provide an unmatched fusion of functional spaces with elegance and style

- Provisions for split, air conditioning units
- Intercom phone system
- Provisions for solar photovoltaic panels per apartment
- Communal elevator
- Parking Space with provisions for electric car charger
- Storage Room
- TV provisions for the living room and bedrooms
- Telephone provisions for the living room and bedrooms
- Provisions for lighting points according to electrical plans
- Lobby area with mailbox for each apartment