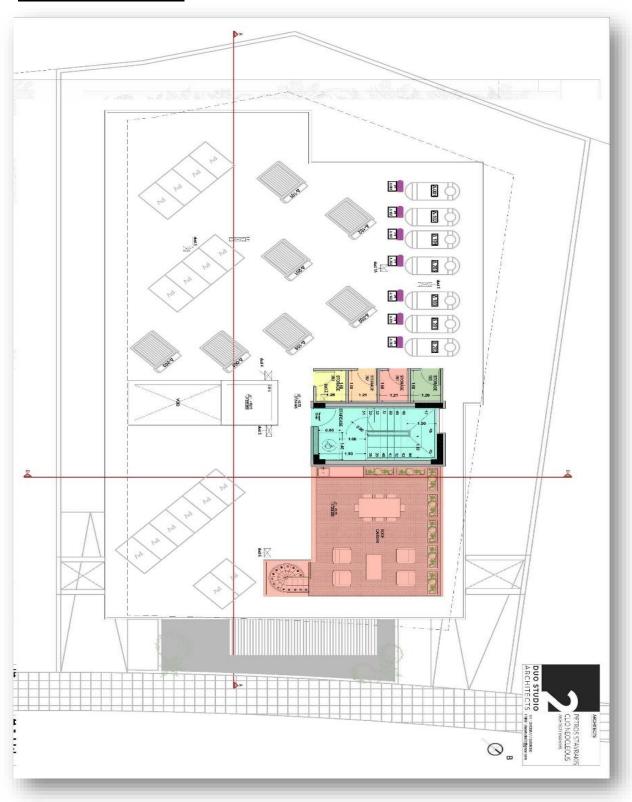

|
| 202             | 2/2                        | 76.25                    | 15.55                        |                                        | 2.40                     | 11.50                     | 105.70                             |
| 203             | 2/2                        | 80.05                    | 15.20                        |                                        | 2.55                     | 11.50                     | 109.30                             |



## EcoCore One - First Floor Plans



## **EcoCore Developers Ltd**



## EcoCore One - Second Floor Plans



## **EcoCore Developers Ltd**



## EcoCore One - Side Elevation



## **EcoCore Developers Ltd**



## EcoCore One - Side Elevation



**EcoCore Developers Ltd** 



## EcoCore One - Roof Plan



## EcoCore Developers Ltd