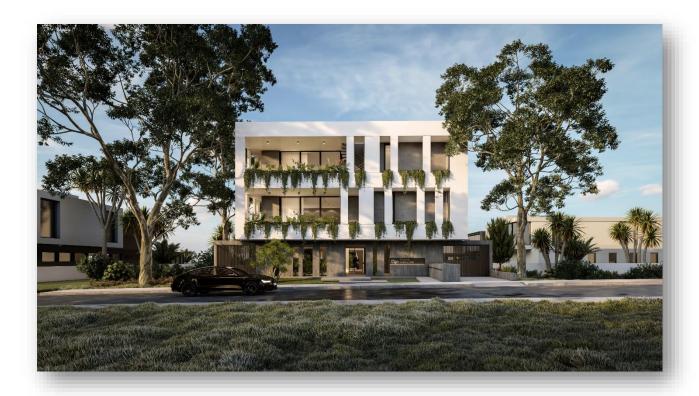

## The Residence

The residence consists of 6 luxury apartments over two floors. The ground floor has allocated covered parking spaces with provisions for electric car charging, private storage rooms per apartment, lobby area and green for visitors with a disabled ramp. The first and second floors consist of three 2-bedroom apartments and each apartment has one en-suite, an open space for living and dining, a kitchen and laundry area and a sizeable, covered veranda. Apartment 201 has an extra area for roof garden with provisions for a barbeque area and sitting and dinning space.

## EcoCore One - Side Elevation

## EcoCore One - Side Elevation

**EcoCore Developers Ltd** 