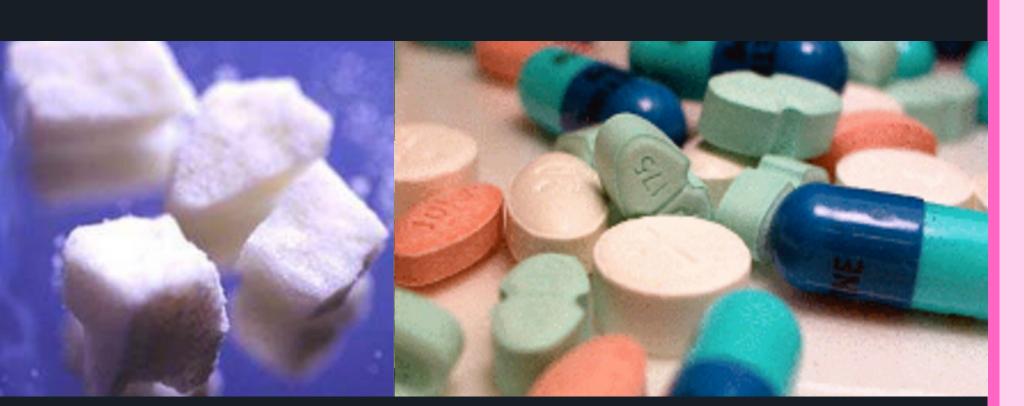

# STIMULANTS

Drugs that stimulate the brain, speed up both the mental and physical processes. They increase energy, improve attention and alertness, and elevate blood pressure, heart rate and respiratory rate. They decrease the need for sleep, reduce appetite, improve confidence and concentration, and lessen inhibitions.

## **COMMON STIMULANTS:**

- Cocaine & Crack
- Ritalin
- Amphetamines
- Diet Aids
- Methamphetamines
- Adderall