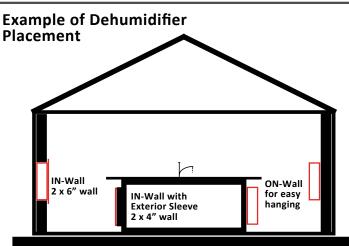

The built-in dehumidifier's versatility allows for easy installation in any application. The unit recesses inside a 2x6 interior wall, fits through a 2x4 interior wall, or hangs directly on the wall.

In Wall Cover