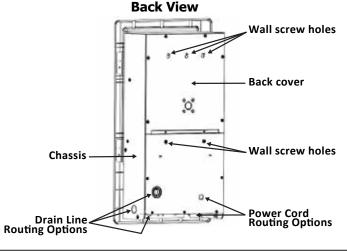

### Hanging the unit on the wall

Position keyhole slots over screws in wall. Ensure center keyhole hits stud. Allow unit to drop into stud.

NOTE: The IW25-5 may be installed at any height, the example is for illustrative purposes only.