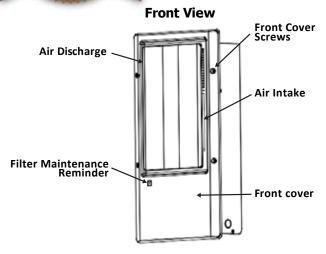

#### **Features**

Washable MERV rated Air Filter
Automatic Restart
Integral Humidity Sensor
LED Maintenance Reminder Light
Drain into hub-drain or existing plumbing
220-240V Outlet or Hardwire