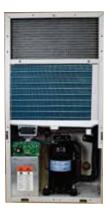

Dimensions: 444.5mm x 774.7 x 57.2mm

The IW25-5 Dehumidifier utilises its integrated humidistat to monitor the environmental conditions. When the relative humidity goes above the selected set point, the dehumidifier will energises. Air is drawn across an evaporator coil, which is cooler than the dew point of the air. This means moisture will condense out of the air. The air is then reheated through the condenser coil and distributed back into the room. The IN Wall dehumidifier is designed for recessed wall mounting. For semi-recessed applications an IDS Exterior Sleeve (sold separately) should be used. The ON Wall dehumidifier is designed for direct mounting on the surfaces of the wall.