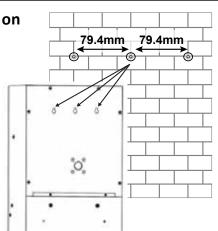

### Hanging the unit on the wall

Position keyhole slots over screws in wall. Ensure center keyhole hits stud. Allow unit to drop into stud.

NOTE: The IW25-5 may be installed at any height, the example is for illustrative purposes only.