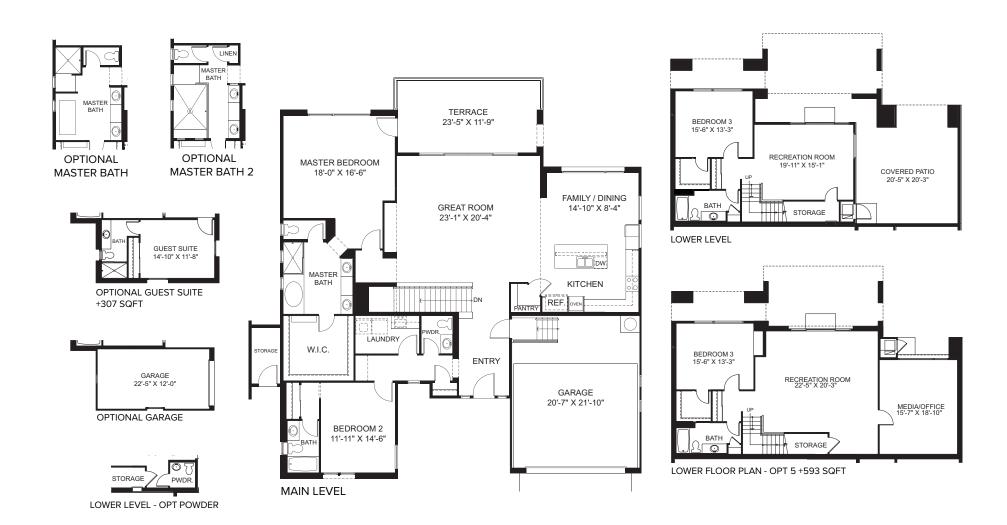

**3239-4139** SQ.FT.

BEDROOMS

**3.5**+ BATHROOMS

STORIES

**2**+
GARAGE

Front Elevation B (Shown with Optional Garage)

Rear Elevation

Front Elevation A (Shown with Optional Guest Suite)

**3239-4139** SQ.FT.

D<sup>+</sup>
BEDROOMS

**3.5**+ BATHROOMS

STORIES

**2**+
GARAGE

In continious effort to improve the quality of your home, we reserve the right to change features, plans, square footage, and specifications without notice. Floorplans and elevation renderings are conceptual only. Significant changes may be made during or after the construction of the model home.