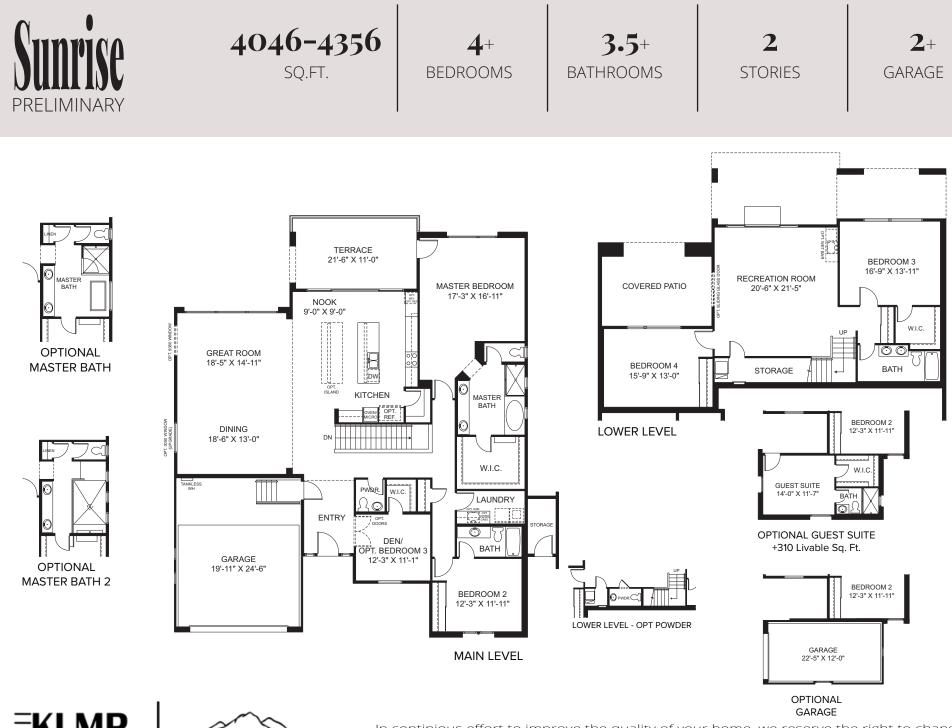

4046-4356 SQ.FT.

**2**+ GARAGE

Front Elevation A (Shown with Optional Garage)

**Rear Elevation** 

Front Elevation B (Shown with Optional Guest Suite)

**Rear Elevation** 

In continious effort to improve the quality of your home, we reserve the right to change features, plans, square footage, and specifications without notice. Floorplans and elevation renderings are conceptual only. Significant changes may be made during or after the construction of the model home.