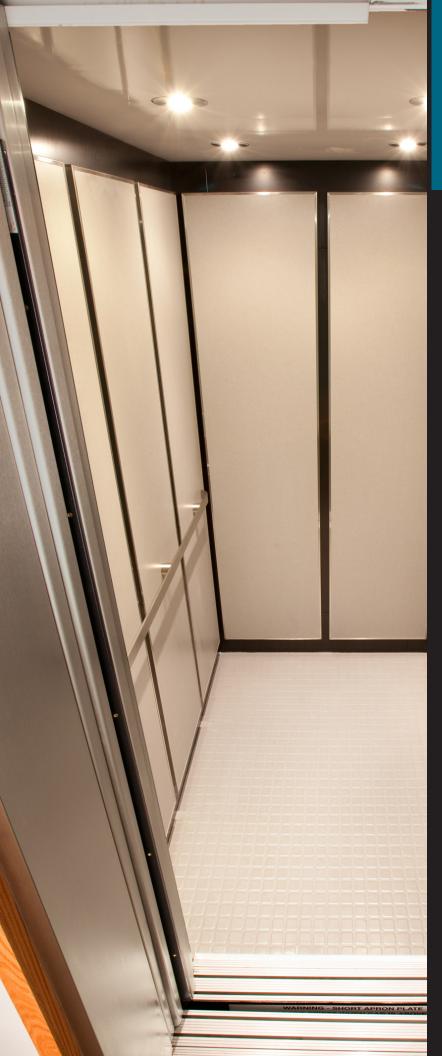

#### **STANDARD FEATURES**

- ASME A17.1-2013 / CSA B44-13 Code Compliance
- Automatic or key control
- Commercial-grade fixtures & controls
- Braille/Tactile controls
- Illuminated push buttons
- Emergency lighting
- Reinforced, structural steel sling
- Rigid steel cab construction
- Fire rated automatic sliding doors
- Fire rated plastic-laminate wall panels
- Self-leveling
- Stainless steel handrail
- Emergency stop alarm
- Line rupture valve
- Emergency lowering/battery back-up system
- Hands-free ADA phone
- 36-month limited warranty
- Superior installation & technical support

### JOURNEY LU/LA

The Cambridge Elevating Journey Limited-Use/ Limited-Application Commercial Elevator is designed to service schools, libraries, low rise commercial buildings, churches and multi-family housing. Custom cab sizes and various finish options allow your LU/LA elevator to blend into the surrounding decor seemlessly. Using a stateof-the-art hydraulic drive system and controls, our LU/LA provides safe, reliable, smooth and quiet operation. Modern fixtures and robust equipment makes the Journey LU/LA the longest lasting choice.

#### Cab Size

Up to 18 square feet (custom available)

#### Cab Height

86" standard cab height (custom available)