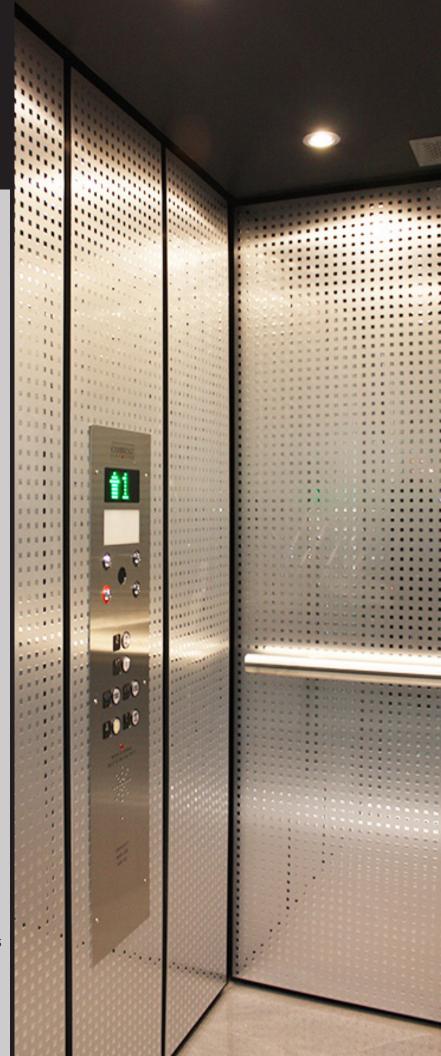

#### **STANDARD FEATURES**

- ASME A17.1-2013 / CSA B44-13 Code Compliance
- Automatic or key control
- Commercial-grade fixtures & controls
- Braille/Tactile controls
- Illuminated push buttons
- Emergency lighting
- Reinforced, structural steel sling
- Rigid steel cab construction
- Fire rated automatic sliding doors
- Fire rated plastic-laminate wall panels
- Self-leveling
- Stainless steel handrail
- Emergency stop alarm
- Line rupture valve
- Emergency lowering/battery back-up system
- Hands-free ADA phone
- 36-month limited warranty
- Superior installation & technical support

#### **OPTIONAL FEATURES**

- Inline, Thru-cab or 90-degree cab configurations
- Stainless steel & custom laminate cab finishes
- License/certificate frame
- Security options for floor access control

### JOURNEY LU/LA

The Cambridge Elevating Journey Limited-Use/ Limited-Application Commercial Elevator is designed to service schools, libraries, low rise commercial buildings, churches and multi-family housing. Custom cab sizes and various finish options allow your LU/LA elevator to blend into the surrounding decor seemlessly. Using a stateof-the-art hydraulic drive system and controls, our LU/LA provides safe, reliable, smooth and quiet operation. Modern fixtures and robust equipment makes the Journey LU/LA the longest lasting choice.