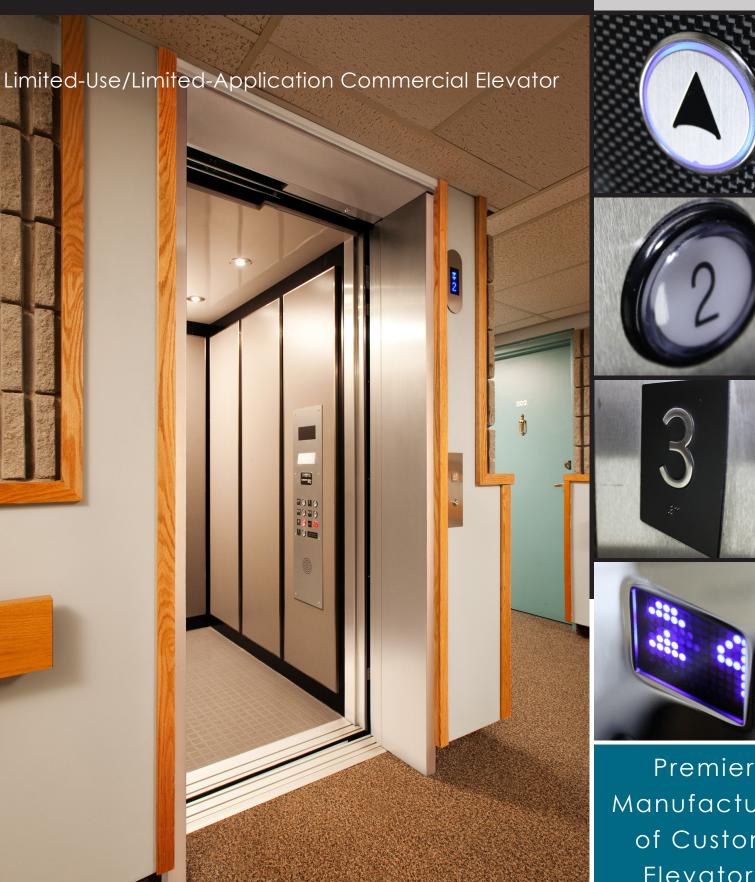

## COMMERCIAL ELEVATOR

#### **STANDARD FEATURES**

- ASME A17.1-2013 / CSA B44-13 Code Compliance
- Automatic or key control
- Commercial-grade fixtures & controls
- Braille/Tactile controls
- Illuminated push buttons
- Emergency lighting
- Reinforced, structural steel sling
- Rigid steel cab construction
- Fire rated automatic sliding doors
- Fire rated plastic-laminate wall panels
- Self-leveling
- Stainless steel handrail
- Emergency stop alarm
- Line rupture valve
- Emergency lowering/battery back-up system
- Hands-free ADA phone
- 36-month limited warranty
- Superior installation & technical support

### JOURNEY LU/LA

The Cambridge Elevating Journey Limited-Use/ Limited-Application Commercial Elevator is designed to service schools, libraries, low rise commercial buildings, churches and multi-family housing. Custom cab sizes and various finish options allow your LU/LA elevator to blend into the surrounding decor seemlessly. Using a stateof-the-art hydraulic drive system and controls, our LU/LA provides safe, reliable, smooth and quiet operation. Modern fixtures and robust equipment makes the Journey LU/LA the longest lasting choice.