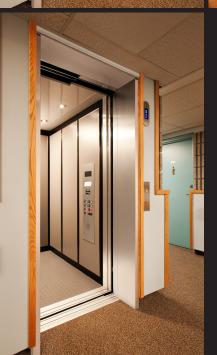

### JOURNEY LU/LA

The Cambridge Elevating Journey Limited-Use/ Limited-Application Commercial Elevator is designed to service schools, libraries, low rise commercial buildings, churches and multi-family housing. Custom cab sizes and various finish options allow your LU/LA elevator to blend into the surrounding decor seemlessly. Using a stateof-the-art hydraulic drive system and controls, our LU/LA provides safe, reliable, smooth and quiet operation. Modern fixtures and robust equipment makes the Journey LU/LA the longest lasting choice.

#### **STANDARD FEATURES**

- ASME A17.1-2013 / CSA B44-13 Code Compliance
- Automatic or key control
- Commercial-grade fixtures & controls
- Braille/Tactile controls
- Illuminated push buttons
- Emergency lighting
- Reinforced, structural steel sling
- Rigid steel cab construction
- Fire rated automatic sliding doors
- Fire rated plastic-laminate wall panels
- Self-leveling
- Stainless steel handrail
- Emergency stop alarm
- Line rupture valve
- Emergency lowering/battery back-up system
- Hands-free ADA phone
- 36-month limited warranty
- Superior installation & technical support

#### **OPTIONAL FEATURES**

- Inline, Thru-cab or 90-degree cab configurations
- Stainless steel & custom laminate cab finishes
- License/certificate frame
- Security options for floor access control