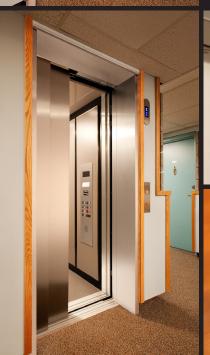

### JOURNEY LU/LA

The Cambridge Elevating Journey Limited-Use/ Limited-Application Commercial Elevator is designed to service schools, libraries, low rise commercial buildings, churches and multi-family housing. Custom cab sizes and various finish options allow your LU/LA elevator to blend into the surrounding decor seemlessly. Using a stateof-the-art hydraulic drive system and controls, our LU/LA provides safe, reliable, smooth and quiet operation. Modern fixtures and robust equipment makes the Journey LU/LA the longest lasting choice.

#### **STANDARD FEATURES**

- ASME A17.1-2013 / CSA B44-13 Code Compliance
- Automatic or key control
- Commercial-grade fixtures & controls
- Braille/Tactile controls
- Illuminated push buttons
- Emergency lighting
- Reinforced, structural steel sling
- Rigid steel cab construction
- Fire rated automatic sliding doors
- Fire rated plastic-laminate wall panels
- Self-leveling
- Stainless steel handrail
- Emergency stop alarm
- Line rupture valve
- Emergency lowering/battery back-up system
- Hands-free ADA phone
- 36-month limited warranty
- Superior installation & technical support

#### **OPTIONAL FEATURES**

- Inline, Thru-cab or 90-degree cab configurations
- Stainless steel & custom laminate cab finishes
- License/certificate frame
- Security options for floor access control