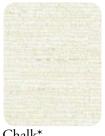

## Vinyl-Lam Solid Colors and Textures

Our solid color, multi-textured vinyls are selected to complement the most popular current interior colorations. Woodfold's Vinyl-Lam finishes are laminated to an engineered core for excellent dimensional stability.

Amethyst \*Note: Light Oak vinyl and Chalk vinyl available with Class 1 fire retardant core.

Woodfold carefully color coordinates its vinyl panel connectors as a standard feature. Combinations include: White with White, Chalk and Amethyst; Sand with Hardwood Birch, Hardwood Oak, Hardwood Maple, Birch Vinyl, Natural Oak Vinyl, Maple Vinyl, Tan, Tahiti and Rattan; Silver with Gray Vinyl; Brown with all other body panels.