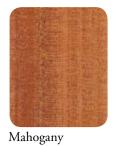

## Natural Hardwood Veneers

Woodfold's hardwoods represent the most popular natural hardwood species used today. We insist on select grade veneers laminated to an engineered core to ensure excellent dimensional stability. Clear finish is standard, however custom stain finish service is always available. We simply ask that you supply physical color samples for matching.