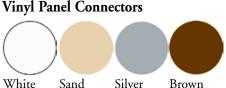

Amethyst \*Note: Light Oak vinyl and Chalk vinyl available with Class 1 fire retardant core.

Woodfold carefully color coordinates its vinyl panel connectors as a standard feature. Combinations include: White with White, Chalk and Amethyst; Sand with Hardwood Birch, Hardwood Oak, Hardwood Maple, Birch Vinyl, Natural Oak Vinyl, Maple Vinyl, Tan, Tahiti and Rattan; Silver with Gray Vinyl; Brown with all other body panels.