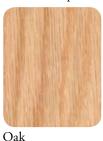

## Natural Hardwood Veneers

Woodfold's hardwoods represent the most popular natural hardwood species used today. We insist on select grade veneers laminated to an engineered core to ensure excellent dimensional stability. Clear finish is standard, however custom stain finish service is always available. We simply ask that you supply physical color samples for matching.

Amethyst \*Note: Light Oak vinyl and Chalk vinyl available with Class 1 fire retardant core.

Woodfold carefully color coordinates its vinyl panel connectors as a standard feature. Combinations include: White with White, Chalk and Amethyst; Sand with Hardwood Birch, Hardwood Oak, Hardwood Maple, Birch Vinyl, Natural Oak Vinyl, Maple Vinyl, Tan, Tahiti and Rattan; Silver with Gray Vinyl; Brown with all other body panels.