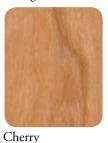

## Natural Hardwood Veneers

Woodfold's hardwoods represent the most popular natural hardwood species used today. We insist on select grade veneers laminated to an engineered core to ensure excellent dimensional stability. Clear finish is standard, however custom stain finish service is always available. We simply ask that you supply physical color samples for matching.