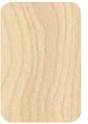

## Natural Hardwood Veneers

Woodfold's hardwoods represent the most popular natural hardwood species used today. We insist on select grade veneers laminated to an engineered core to ensure excellent dimensional stability. Clear finish is standard, however custom stain finish service is always available. We simply ask that you supply physical color samples for matching.