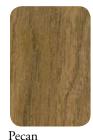

## Natural Hardwood Veneers

Woodfold's hardwoods represent the most popular natural hardwood species used today. We insist on select grade veneers laminated to an engineered core to ensure excellent dimensional stability. Clear finish is standard, however custom stain finish service is always available. We simply ask that you supply physical color samples for matching.