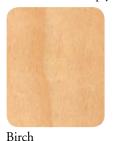

## Natural Hardwood Veneers

Woodfold's hardwoods represent the most popular natural hardwood species used today. We insist on select grade veneers laminated to an engineered core to ensure excellent dimensional stability. Clear finish is standard, however custom stain finish service is always available. We simply ask that you supply physical color samples for matching.

Birch

Teak

Woodfold Custom Finish Services

With a long, proud history in the custom finishing of fine wood products, our services include custom paint and stain finishes. Additionally, other custom materials can be arranged by asking your Woodfold distributor.