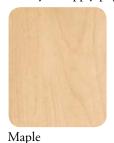

## Natural Hardwood Veneers

Woodfold's hardwoods represent the most popular natural hardwood species used today. We insist on select grade veneers laminated to an engineered core to ensure excellent dimensional stability. Clear finish is standard, however custom stain finish service is always available. We simply ask that you supply physical color samples for matching.

Amethyst \*Note: Light Oak vinyl and Chalk vinyl available with Class 1 fire retardant core.

Woodfold carefully color coordinates its vinyl panel connectors as a standard feature. Combinations include: White with White, Chalk and Amethyst; Sand with Hardwood Birch, Hardwood Oak, Hardwood Maple, Birch Vinyl, Natural Oak Vinyl, Maple Vinyl, Tan, Tahiti and Rattan; Silver with Gray Vinyl; Brown with all other body panels.