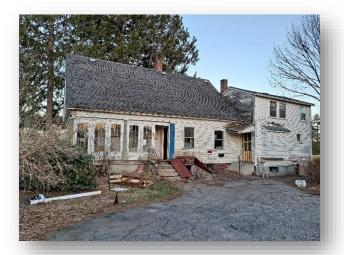

## Building Demolition and Site Cleanup/Grading

| Case Study    |                                                               |
|---------------|---------------------------------------------------------------|
| Date          | Spring 2021                                                   |
| Location      | Residential Site, Southborough, MA                            |
| Facility      | 150 year old 2 Family House                                   |
| Project Scope | Demolition of dwelling, removal of site debris, rough grading |
| Time Frame    | 2.5 days, start to finish, on time, under budget              |

GDC Properties Management was tasked with demolishing a two-family house standing in the way of a new development. The structure was demolished, the concrete and stone foundation was crushed, the site was cleaned of debris and backfilled and then rough graded. The project was completed in just two and half days to meet the developer's requirements.