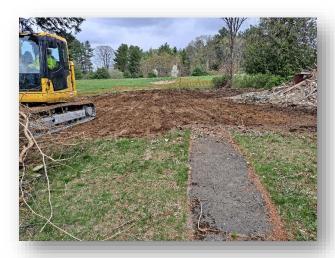

## Building Demolition and Site Cleanup/Grading

| Case Study    |                                                               |
|---------------|---------------------------------------------------------------|
| Date          | Spring 2021                                                   |
| Location      | Residential Site, Southborough, MA                            |
| Facility      | 150 year old 2 Family House                                   |
| Project Scope | Demolition of dwelling, removal of site debris, rough grading |
| Time Frame    | 2.5 days, start to finish, on time, under budget              |

GDC Properties Management was tasked with demolishing a two-family house standing in the way of a new development. The structure was demolished, the concrete and stone foundation was crushed, the site was cleaned of debris and backfilled and then rough graded. The project was completed in just two and half days to meet the developer's requirements.