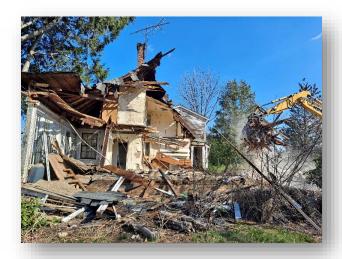

## Building Demolition and Site Cleanup/Grading

| Case Study    |                                                               |
|---------------|---------------------------------------------------------------|
| Date          | Spring 2021                                                   |
| Location      | Residential Site, Southborough, MA                            |
| Facility      | 150 year old 2 Family House                                   |
| Project Scope | Demolition of dwelling, removal of site debris, rough grading |
| Time Frame    | 2.5 days, start to finish, on time, under budget              |

GDC Properties Management was tasked with demolishing a two-family house standing in the way of a new development. The structure was demolished, the concrete and stone foundation was crushed, the site was cleaned of debris and backfilled and then rough graded. The project was completed in just two and half days to meet the developer's requirements.