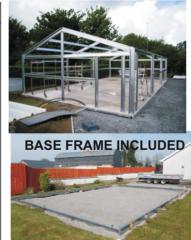

# Site Preparation.

You would require a level compact site in order to erect.

Strip of top soil & replace with 3 - 4" of hard core.

Before shed is erected install a 140mm concrete floor on a damp proof membrane. The base frame provided will make this task easier as you can screed of the edges.