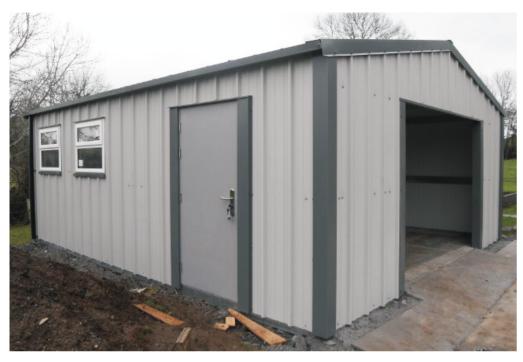

## **Features Standard Detail**

Roof .5 thick PVC coated steel cladding (Heavy Duty 25 Year Manufactures Guarntee) with a non drip anti condensation lining

Sides .5 thick PVC coated steel cladding (Heavy Duty 25 Year Manufactures Guarntee) Structure high tensile galvanised steel.

Base frame 5" x 2.5" galvanised channel.

Draft proofing profile fillers at ground, eaves, & ridge levels.

.7 thick PVC coated flashings.

12 point locking, double sealed secure access door.

Access door opens out. Hinges can be on left or right side.

Access door can be positioned on the gable or sides.

Matching gutter & down pipes

Choice of colours.

8ft x 7ft high roller door.

#### Extras (Ask For Quotation)

Larger roller doors

Electric motor & remote hand sets for roller door.

**PVC Windows** 

**PVC Access doors** 

Insulated roller doors

40mm Kingspan Insulated Panels on roof, or roof and sides.