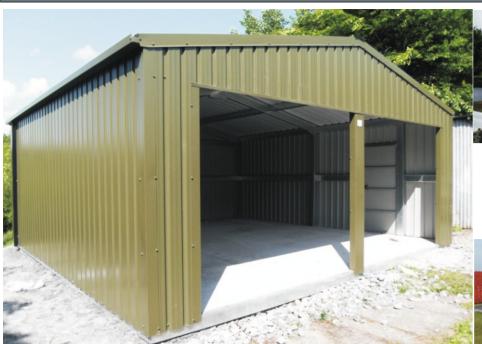

### **Features Standard Detail**

Roof .5 thick PVC coated steel cladding (Heavy Duty 25 Year Manufactures Guarntee) with a non drip anti condensation lining

Sides .5 thick PVC coated steel cladding (Heavy Duty 25 Year Manufactures Guarntee)

Structure high tensile galvanised steel. Base frame 5" x 2.5" galvanised channel.

Draft proofing profile fillers at ground, eaves, & ridge levels.

.7 thick PVC coated flashings.

12 point locking, double sealed secure access door.

Access door opens out. Hinges can be on left or right side.

Access door can be positioned on the gable or sides.

Matching gutter & down pipes

Choice of colours.

8ft x 7ft high roller door.