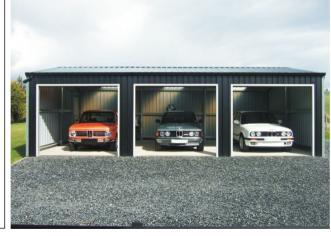

Access door opens out. Hinges can be on left or right side.

Access door can be positioned on the gable or sides.

Matching gutter & down pipes

Choice of colours.

8ft x 7ft high roller door.

#### larger Sheds

For larger workshops & garages view web site for more information and prices or ask for quotation.

ALL PRICES INCLUDE VAT.

**QUALITY STEEL BUILDINGS** 10 LETALIAN ROAD KILCOO. NEWRY. CO DOWN **BT345EY** 