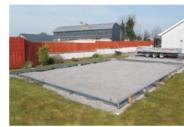

## Site Preparation.

You would require a level compact site in order to erect.

Strip of top soil & replace with 3 - 4" of hard core.

Before shed is erected install a 140mm concrete floor on a damp proof membrane. The base frame provided will make this task easier as you can screed of the edges.