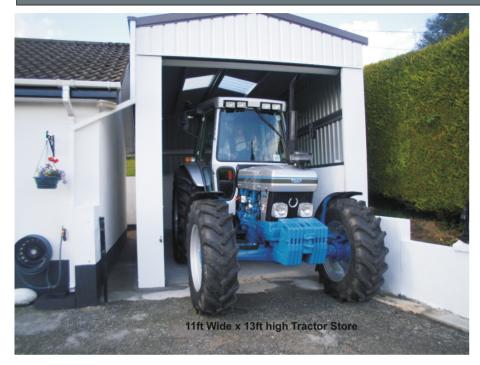

Access door opens out. Hinges can be on left or right side.

Access door can be positioned on the gable or sides.

Matching gutter & down pipes

Choice of colours.

10ft x 10ft high roller door.