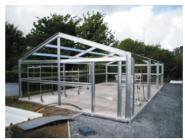

Structure high tensile galvanised steel. Base frame 5" x 2.5" galvanised channel.

Draft proofing profile fillers at ground, eaves, & ridge levels.

.7 thick PVC coated flashings.

12 point locking, double sealed secure access door.