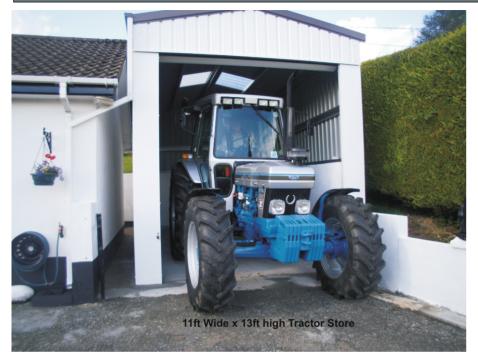

### **Features Standard Detail**

Roof .5 thick PVC coated steel cladding (Heavy Duty 25 Year Manufactures Guarntee) with a non drip anti condensation lining

Sides .5 thick PVC coated steel cladding (Heavy Duty 25 Year Manufactures Guarntee) Structure high tensile galvanised steel.

Base frame 5" x 2.5" galvanised channel.

Draft proofing profile fillers at ground, eaves, & ridge levels.

.7 thick PVC coated flashings.

12 point locking, double sealed secure access door.

Access door opens out. Hinges can be on left or right side.

Access door can be positioned on the gable or sides.

Matching gutter & down pipes

Choice of colours.

10ft x 10ft high roller door.