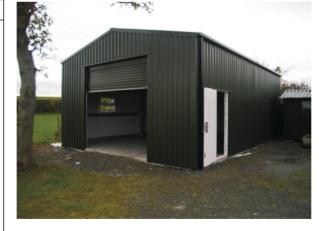

### **Features Standard Detail**

Roof .5 thick PVC coated steel cladding (Heavy Duty 25 Year Manufactures Guarntee) with a non drip anti condensation lining

Sides .5 thick PVC coated steel cladding (Heavy Duty 25 Year Manufactures Guarntee) Structure high tensile galvanised steel. 10" Stanchion & Rafters Base frame 5" x 2.5" galvanised channel. Draft proofing profile fillers at ground, eaves, & ridge levels. .7 thick PVC coated flashings. 12 point locking, double sealed secure access door. Access door opens out. Hinges can be on left or right side. Access door can be positioned on the gable or sides. Matching gutter & down pipes Choice of colours. 10ft x 10ft high roller door.

#### Extras (Ask For Quotation)

Larger roller doors Electric motor & remote hand sets for roller door. PVC Windows PVC Access doors Insulated roller doors 40mm Kingspan Insulated Panels on roof, or roof and sides.