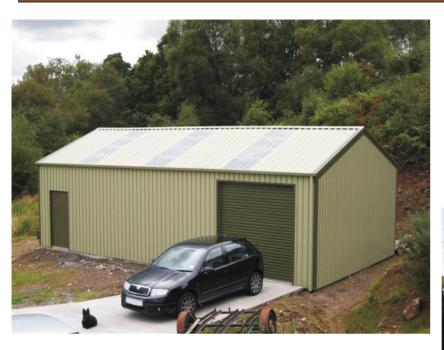

STRUCTURE 40FT X 26FT X 10FT CASTWELLAN CO DOWN

BASE FRAME INCLUDED WITH ALL SHEDS

### **Features Standard Detail**

Roof .5 thick PVC coated steel cladding (Heavy Duty 25 Year Manufactures Guarntee) with a non drip anti condensation lining

Sides .5 thick PVC coated steel cladding (Heavy Duty 25 Year Manufactures Guarntee) Structure high tensile galvanised steel. 10" Stanchion & Rafters Base frame 5" x 2.5" galvanised channel. Draft proofing profile fillers at ground, eaves, & ridge levels. .7 thick PVC coated flashings. 12 point locking, double sealed secure access door. Access door opens out. Hinges can be on left or right side. Access door can be positioned on the gable or sides. Matching gutter & down pipes Choice of colours. 10ft x 10ft high roller door.