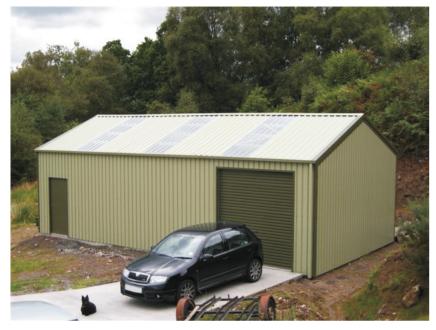

### **Features Standard Detail**

Roof .5 thick PVC coated steel cladding (Heavy Duty 25 Year Manufactures Guarntee) with a non drip anti condensation lining

Sides .5 thick PVC coated steel cladding (Heavy Duty 25 Year Manufactures Guarntee) Structure high tensile galvanised steel. 10" Stanchion & Rafters

Base frame 5" x 2.5" galvanised channel.

Draft proofing profile fillers at ground, eaves, & ridge levels.

.7 thick PVC coated flashings.

12 point locking, double sealed secure access door.

Access door opens out. Hinges can be on left or right side.

Access door can be positioned on the gable or sides.

Matching gutter & down pipes

Choice of colours.

10ft x 9ft high roller door.

#### Extras (Ask For Quotation)

Larger roller doors

Electric motor & remote hand sets for roller door.

**PVC Windows** 

**PVC Access doors** 

Insulated roller doors

40mm Kingspan Insulated Panels on roof, or roof and sides.