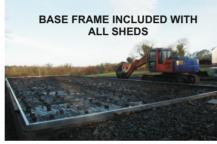

Base frame 5" x 2.5" galvanised channel.

Draft proofing profile fillers at ground, eaves, & ridge levels.

.7 thick PVC coated flashings.

12 point locking, double sealed secure access door.

Access door opens out. Hinges can be on left or right side.

## Site Preparation.

You would require a level compact site in order to erect. Strip of top soil & replace with 3 - 4" of hard core. Before shed is erected install a 140mm concrete floor on a damproof membrane. The base frame provided will make this task easier as you can screed of the edges.