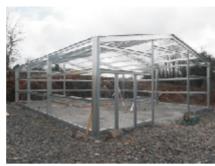

### **Features Standard Detail**

Roof .5 thick PVC coated steel cladding (Heavy Duty 25 Year Manufactures Guarntee) with a non drip anti condensation lining

Sides .5 thick PVC coated steel cladding (Heavy Duty 25 Year Manufactures Guarntee) Structure high tensile galvanised steel. 10" Stanchion & Rafters

Base frame 5" x 2.5" galvanised channel.

Draft proofing profile fillers at ground, eaves, & ridge levels.

.7 thick PVC coated flashings.

12 point locking, double sealed secure access door.

Access door opens out. Hinges can be on left or right side.