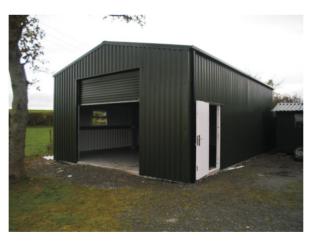

Base frame 5" x 2.5" galvanised channel.

Draft proofing profile fillers at ground, eaves, & ridge levels.

.7 thick PVC coated flashings.

12 point locking, double sealed secure access door.

Access door opens out. Hinges can be on left or right side.

Access door can be positioned on the gable or sides.

Matching gutter & down pipes

Choice of colours.

10ft x 9ft high roller door.