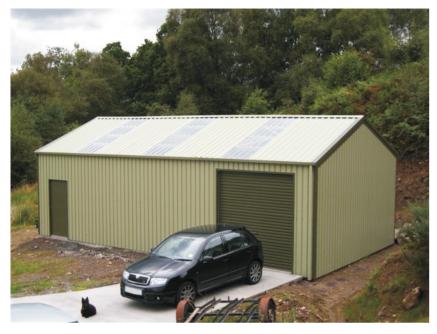

## **Features Standard Detail**

Roof .5 thick PVC coated steel cladding (Heavy Duty 25 Year Manufactures Guarntee) with a non drip anti condensation lining

Sides .5 thick PVC coated steel cladding (Heavy Duty 25 Year Manufactures Guarntee) Structure high tensile galvanised steel. 10" Stanchion & Rafters

Base frame 5" x 2.5" galvanised channel.

Draft proofing profile fillers at ground, eaves, & ridge levels.

.7 thick PVC coated flashings.

12 point locking, double sealed secure access door.

Access door opens out. Hinges can be on left or right side.

Access door can be positioned on the gable or sides.

Matching gutter & down pipes

Choice of colours.

10ft x 9ft high roller door.

### Extras (Ask For Quotation)

Larger roller doors

Electric motor & remote hand sets for roller door.

**PVC Windows** 

**PVC Access doors** 

Insulated roller doors

40mm Kingspan Insulated Panels on roof, or roof and sides.