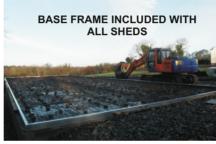

Base frame 5" x 2.5" galvanised channel.

Draft proofing profile fillers at ground, eaves, & ridge levels.

.7 thick PVC coated flashings.

12 point locking, double sealed secure access door.

Access door opens out. Hinges can be on left or right side.

## Site Preparation.

You would require a level compact site in order to erect. Strip of top soil & replace with 3 - 4" of hard core. Before shed is erected install a 140mm concrete floor on a damproof membrane. The base frame provided will make this task easier as you can screed of the edges.