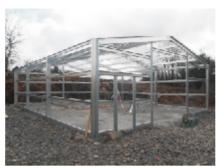

## **Features Standard Detail**

Roof .5 thick PVC coated steel cladding (Heavy Duty 25 Year Manufactures Guarntee) with a non drip anti condensation lining

Sides .5 thick PVC coated steel cladding (Heavy Duty 25 Year Manufactures Guarntee) Structure high tensile galvanised steel. 10" Stanchion & Rafters

Base frame 5" x 2.5" galvanised channel.

Draft proofing profile fillers at ground, eaves, & ridge levels.

.7 thick PVC coated flashings.

12 point locking, double sealed secure access door.

Access door opens out. Hinges can be on left or right side.