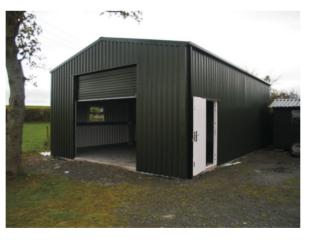

Base frame 5" x 2.5" galvanised channel.

Draft proofing profile fillers at ground, eaves, & ridge levels.

.7 thick PVC coated flashings.

12 point locking, double sealed secure access door.

Access door opens out. Hinges can be on left or right side.

Access door can be positioned on the gable or sides.

Matching gutter & down pipes

Choice of colours.

10ft x 9ft high roller door.

### Extras (Ask For Quotation)

Larger roller doors

Electric motor & remote hand sets for roller door.

**PVC Windows** 

**PVC Access doors** 

Insulated roller doors

40mm Kingspan Insulated Panels on roof, or roof and sides.