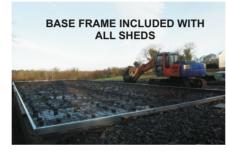

Base frame 5" x 2.5" galvanised channel.

Draft proofing profile fillers at ground, eaves, & ridge levels.

.7 thick PVC coated flashings.

12 point locking, double sealed secure access door.

Access door opens out. Hinges can be on left or right side.

# Site Preparation.

You would require a level compact site in order to erect. Strip of top soil & replace with 3 - 4" of hard core. Before shed is erected install a 140mm concrete floor on a damproof membrane. The base frame provided will make this task easier as you can screed of the edges.