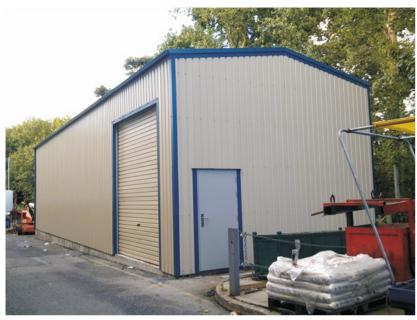

### **Features Standard Detail**

Roof .5 thick PVC coated steel cladding (Heavy Duty 25 Year Manufactures Guarntee) with a non drip anti condensation lining

Sides .5 thick PVC coated steel cladding (Heavy Duty 25 Year Manufactures Guarntee) Structure high tensile galvanised steel. 10" Stanchion & Rafters

Base frame 5" x 2.5" galvanised channel.

Draft proofing profile fillers at ground, eaves, & ridge levels.

.7 thick PVC coated flashings.

12 point locking, double sealed secure access door.

Access door opens out. Hinges can be on left or right side.

Access door can be positioned on the gable or sides.

Matching gutter & down pipes

Choice of colours.

10ft x 10ft high roller door.