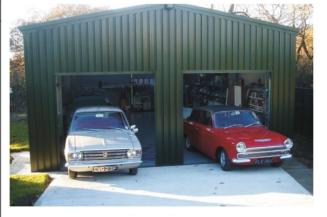

**ALL PRICES INCLUDE VAT** 

Classic Car Storage

Access door can be positioned on the gable or sides.

Matching gutter & down pipes

Choice of colours.

10ft x 10ft high roller door.