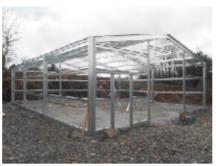

### **Features Standard Detail**

Roof .5 thick PVC coated steel cladding (Heavy Duty 25 Year Manufactures Guarntee) with a non drip anti condensation lining

Sides .5 thick PVC coated steel cladding (Heavy Duty 25 Year Manufactures Guarntee) Structure high tensile galvanised steel. 10" Stanchion & Rafters

Base frame 5" x 2.5" galvanised channel.

Draft proofing profile fillers at ground, eaves, & ridge levels.

.7 thick PVC coated flashings.

12 point locking, double sealed secure access door.

Access door opens out. Hinges can be on left or right side.