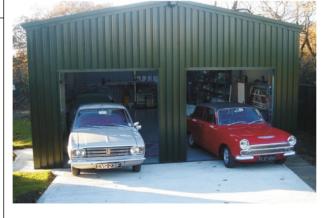

Classic Car Storage

Access door can be positioned on the gable or sides.

Matching gutter & down pipes

Choice of colours.

10ft x 10ft high roller door.