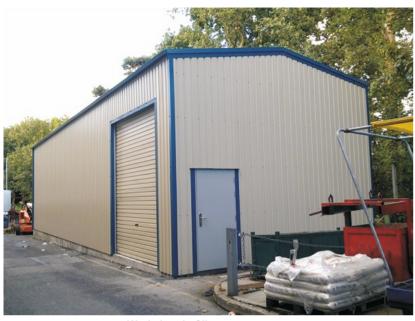

### **Features Standard Detail**

Roof .5 thick PVC coated steel cladding (Heavy Duty 25 Year Manufactures Guarntee) with a non drip anti condensation lining

Sides .5 thick PVC coated steel cladding (Heavy Duty 25 Year Manufactures Guarntee) Structure high tensile galvanised steel. 10" Stanchion & Rafters

Base frame 5" x 2.5" galvanised channel.

Draft proofing profile fillers at ground, eaves, & ridge levels.

.7 thick PVC coated flashings.

12 point locking, double sealed secure access door.

Access door opens out. Hinges can be on left or right side.

Access door can be positioned on the gable or sides.

Matching gutter & down pipes

Choice of colours.

10ft x 10ft high roller door.