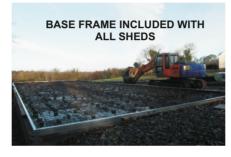

Base frame 5" x 2.5" galvanised channel.

Draft proofing profile fillers at ground, eaves, & ridge levels.

.7 thick PVC coated flashings.

12 point locking, double sealed secure access door.

Access door opens out. Hinges can be on left or right side.

# Site Preparation.

You would require a level compact site in order to erect. Strip of top soil & replace with 3 - 4" of hard core. Before shed is erected install a 140mm concrete floor on a damproof membrane. The base frame provided will make this task easier as you can screed of the edges.