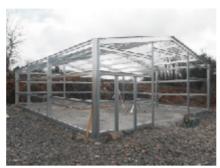

# Site Preparation.

You would require a level compact site in order to erect. Strip of top soil & replace with 3 - 4" of hard core. Before shed is erected install a 140mm concrete floor on a damproof membrane. The base frame provided will make this task easier as you can screed of the edges.