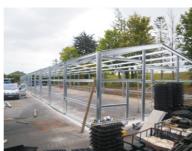

### **Features Standard Detail**

Roof .5 thick PVC coated steel cladding (Heavy Duty 25 Year Manufactures Guarntee) with a non drip anti condensation lining

Sides .5 thick PVC coated steel cladding (Heavy Duty 25 Year Manufactures Guarntee) Structure high tensile galvanised steel. 10" Stanchion & Rafters

Base frame 5" x 2.5" galvanised channel.

Draft proofing profile fillers at ground, eaves, & ridge levels.

.7 thick PVC coated flashings.

12 point locking, double sealed secure access door.

Access door opens out. Hinges can be on left or right side.