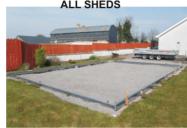

#### BASE FRAME INCLUDED WITH **ALL SHEDS**

# Site Preparation.

You would require a level compact site in order to erect. Strip of top soil & replace with 3 - 4" of hard core. Before shed is erected install a 140mm concrete floor on a damproof membrane. The base frame provided will make this task easier as you can screed of the edges.