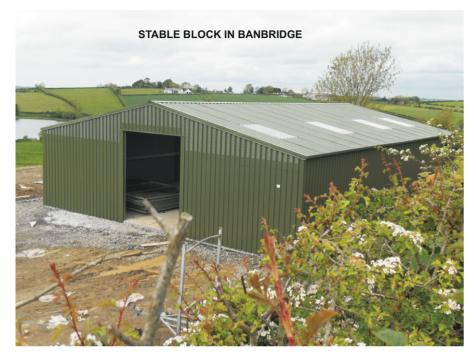

# **GARAGES BROCHURE & PRICE LIST**

STRUCTURE 160FT X 30FT X 12FT DROGHEDA CO LOUTH