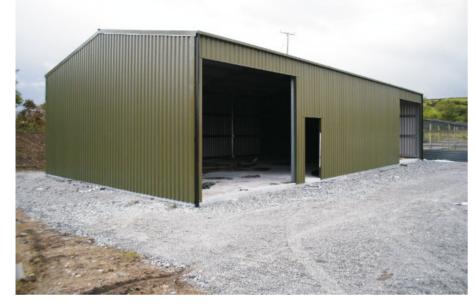

# **GARAGES BROCHURE & PRICE LIST**

STRUCTURE 60FT X 30FT X 12FT HILLTOWN CO DOWN

**BASE FRAME INCLUDED WITH** 

ALL SHEDS