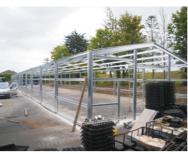

### Site Preparation.

You would require a level compact site in order to erect. Strip of top soil & replace with 3 - 4" of hard core. Before shed is erected install a 140mm concrete floor on a damproof membrane. The base frame provided will make this task easier as you can screed of the edges.