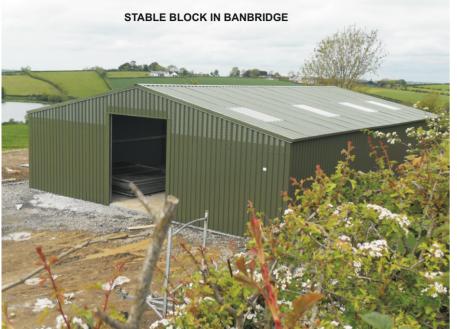

# **GARAGES BROCHURE & PRICE LIST**

STRUCTURE 160FT X 30FT X 12FT DROGHEDA CO LOUTH

BASE FRAME INCLUDED WITH ALL SHEDS

Features Standard Detail

Roof .5 thick PVC coated steel cladding with a non drip anti condensation lining Sides .5 thick PVC coated steel cladding (Heavy Duty 25 Year Manufactures Guarntee) Structure high tensile galvanised steel. 10" Stanchion & Rafters Base frame 5" x 2.5" galvanised channel. Draft proofing profile fillers at ground, eaves, & ridge levels. .7 thick PVC coated flashings. 12 point locking, double sealed secure access door. Access door opens out. Hinges can be on left or right side. Access door can be positioned on the gable or sides. Matching gutter & down pipes Choice of colours. 10ft x 7ft high roller door.