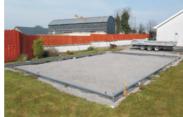

### Site Preparation.

You would require a level compact site in order to erect. Strip of top soil & replace with 3 - 4" of hard core. Before shed is erected install a 140mm concrete floor on a damproof membrane. The base frame provided will make this task easier as you can screed of the edges.