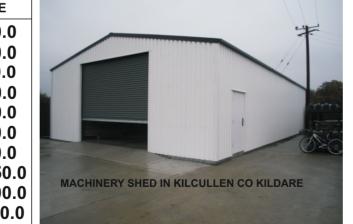

# **GARAGES BROCHURE & PRICE LIST**

STRUCTURE 160FT X 30FT X 12FT DROGHEDA CO LOUTH

BASE FRAME INCLUDED WITH ALL SHEDS

Features Standard Detail

Roof .5 thick PVC coated steel cladding with a non drip anti condensation lining Sides .5 thick PVC coated steel cladding (Heavy Duty 25 Year Manufactures Guarntee) Structure high tensile galvanised steel. 10" Stanchion & Rafters Base frame 5" x 2.5" galvanised channel. Draft proofing profile fillers at ground, eaves, & ridge levels. .7 thick PVC coated flashings. 12 point locking, double sealed secure access door. Access door opens out. Hinges can be on left or right side. Access door can be positioned on the gable or sides. Matching gutter & down pipes Choice of colours. 10ft x 7ft high roller door.