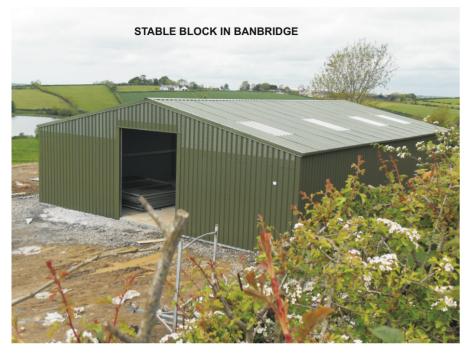

# **GARAGES BROCHURE & PRICE LIST**

STRUCTURE 160FT X 30FT X 12FT DROGHEDA CO LOUTH