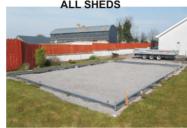

#### BASE FRAME INCLUDED WITH **ALL SHEDS**

## Site Preparation.

You would require a level compact site in order to erect. Strip of top soil & replace with 3 - 4" of hard core. Before shed is erected install a 140mm concrete floor on a damproof membrane. The base frame provided will make this task easier as you can screed of the edges.