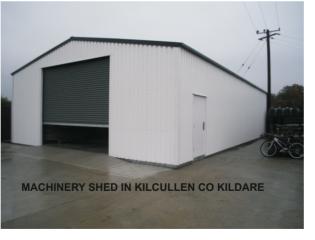

Access door can be positioned on the gable or sides.

Matching gutter & down pipes Choice of colours.

10ft x 7ft high roller door.