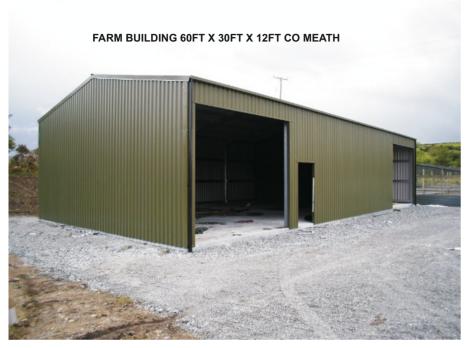

# **GARAGES BROCHURE & PRICE LIST**





STRUCTURE 60FT X 30FT X 12FT HILLTOWN CO DOWN

**BASE FRAME INCLUDED WITH ALL SHEDS** 



| HEIGHT | WIDTH | LENGTH    | PRICE     |
|--------|-------|-----------|-----------|
| 3.6M   | 9.0 X | 8 Metres  | £8,200.0  |
| 3.6M   | 9.0 X | 9 Metres  | £8,750.0  |
| 3.6M   | 9.0 X | 10 Metres | £9,300.0  |
| 3.6M   | 9.0 X | 11 Metres | £9,850.0  |
| 3.6M   | 9.0 X | 12 Metres | £10,400.0 |
| 3.6M   | 9.0 X | 13 Metres | £10,950.0 |
| 3.6M   | 9.0 X | 14 Metres | £11,500.0 |
| 3.6M   | 9.0 X | 15 Metres | £12,050.0 |
| 3.6M   | 9.0 X | 16 Metres | £12,600.0 |
| 3.6M   | 9.0 X | 17 Metres | £13,150.0 |
| 3.6M   | 9.0 X | 18 Metres | £13,700.0 |



INDUDTRIAL UNITS CO WEXFORD

# **Features Standard Detail**

Roof .5 thick PVC coated steel cladding (Heavy Duty 25 Year Manufactures Guarntee)