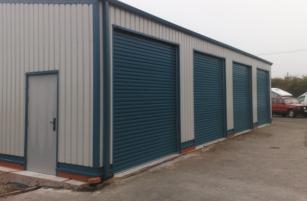

Access door can be positioned on the gable or sides.

Matching gutter & down pipes

Choice of colours.

10ft x 10ft high roller door.