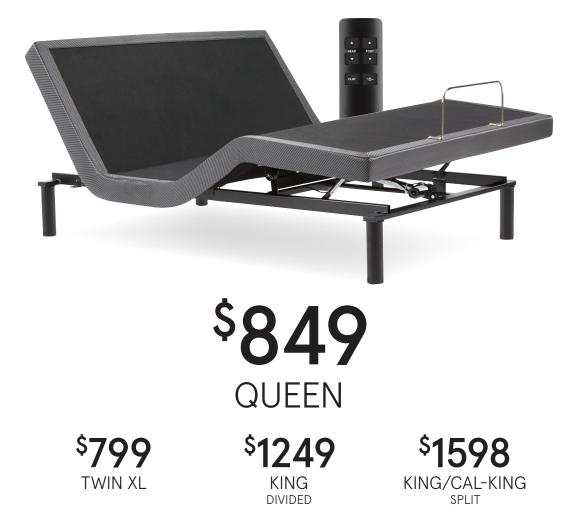

# ADVANCED MOTION ADJUSTABLE BASE

MOTION WITH CONVENIENCE

#### **KEY FEATURES**

PLATFORM BED COMPATIBLE

**ZERO-G® PRESET POSITION** 

SINGLE MASSAGE SYSTEM

**USB CHARGING STATIONS** 

2 PORTS EACH SIDE

Proudly Assembled in the USA 20 Year Limited Warranty