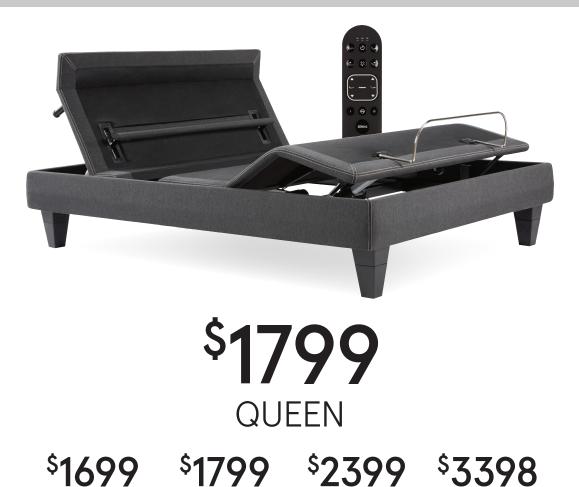

# BEAUTYREST BLACK<sup>®</sup> LUXURY ADJUSTABLE BASE

BEAUTIFUL STYLING AND MODERN LUXURY EXTRAS

KING/CAL-KING

SPI IT

KING

DIVIDED

FULL

**KEY FEATURES** 

PLATFORM BED COMPATIBLE

**ZERO-G® PRESET POSITION** 

**USB CHARGING STATIONS** 

2 PORTS EACH SIDE

SMART HOME ENABLED

AMAZON ALEXA, GOOGLE HOME

Proudly Assembled in the USA 20 Year Limited Warranty

©2019 Simmons Bedding Company, LLC. All Rights Reserved.