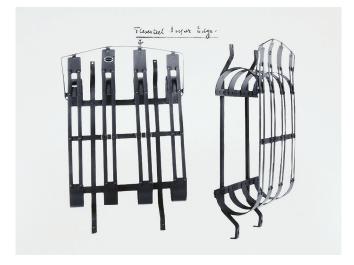

#### **Heart of Steel**

You'll find our namesake Blue Steel Spring at the core of our upholstered seating. We believe so strongly in this support system, we guarantee its durability for a lifetime of use. The design itself hasn't radically changed in over 75 years. Unlike eight-way hand-tied springs, it never needs retying to keep you from getting that sinking feeling in your seat.