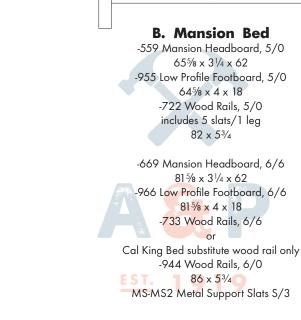

#### A. Mansion Bed

-559 Mansion Headboard, 5/0 65% x 31/4 x 62 -955 Low Profile Footboard, 5/0 64% x 4 x 18 -722 Wood Rails, 5/0 includes 5 slats/1 leg 82 x 1 x 7<sup>3</sup>/4

-669 Mansion Headboard, 6/6 81 % x 3 ¼ x 62 -966 Low Profile Footboard, 6/6 81 % x 4 x 18 -733 Wood Rails, 6/6 82 x 7¾ MS2 Metal Support Slats (set of 3 for use w/king beds) 9 x 49 x 3 ¼