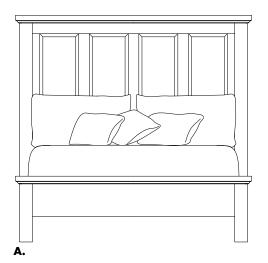

## -116 MAPLE ROAD

**Soft White/Natural Maple Top** 

**A. Scalloped Bed** -557 Scalloped Headboard, 5/0 62% x 21/8 x 601/4 -755 Scalloped Footboard, 5/0 62% x 21/8 x 241/4 -722 Wood Rails, 5/0 includes 5 slats/1 leg 82 x 53/4

-667 Scalloped Headboard, 6/6 79% x 21/8 x 621/4 -766 Scalloped Footboard, 6/6 79% x 21/8 x 261/4 -733 Wood Rails, 6/6  $82 \times 5^{3/4}$ 

Cal King Bed substitute wood rail only -944 Wood Rails, 6/0  $86 \times 5^{3/4}$ MS-MS2 Metal Support Slats S/3