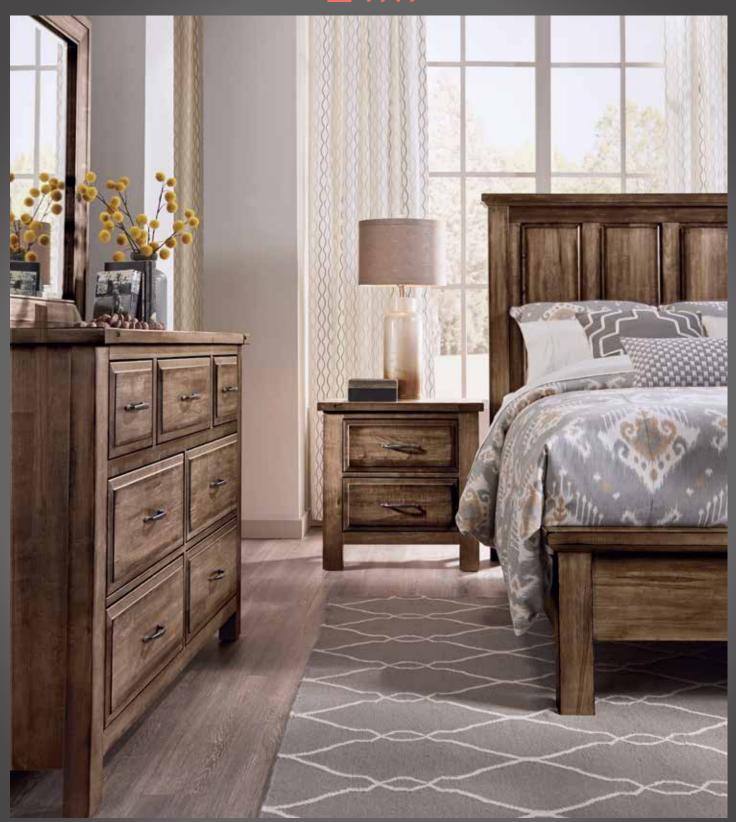

## -116 MAPLE ROAD

**Soft White/Natural Maple Top** 

**A. Scalloped Bed** -557 Scalloped Headboard, 5/0 62% x 21/8 x 601/4 -755 Scalloped Footboard, 5/0 62% x 21/8 x 241/4 -722 Wood Rails, 5/0 includes 5 slats/1 leg 82 x 53/4

-667 Scalloped Headboard, 6/6 79% x 21/8 x 621/4 -766 Scalloped Footboard, 6/6 79% x 21/8 x 261/4 -733 Wood Rails, 6/6  $82 \times 5^{3/4}$ 

Cal King Bed substitute wood rail only -944 Wood Rails, 6/0  $86 \times 5^{3/4}$ MS-MS2 Metal Support Slats S/3

7 Drawers

62 x 19 x 38

## C. -446 Landscape Mirror D. -003 Triple Dresser

38<sup>3</sup>/<sub>16</sub> x 1 ½ x 38<sup>3</sup>/<sub>16</sub>

F. -115 Chest -5 Drawers 42 x 19 x 47

G. -227 Nightstand 27 x 16 x 27

E. -447 Scalloped Mirror

#### E. -003 Triple Dresser

7 Drawers 62 x 19 x 38

#### F. -446 Landscape Mirror

Beveled Glass 38<sup>3</sup>/<sub>16</sub> x 1 <sup>1</sup>/<sub>2</sub> x 38<sup>3</sup>/<sub>16</sub>

### I. -227 Nightstand

2 Drawers 27 x 16 x 27