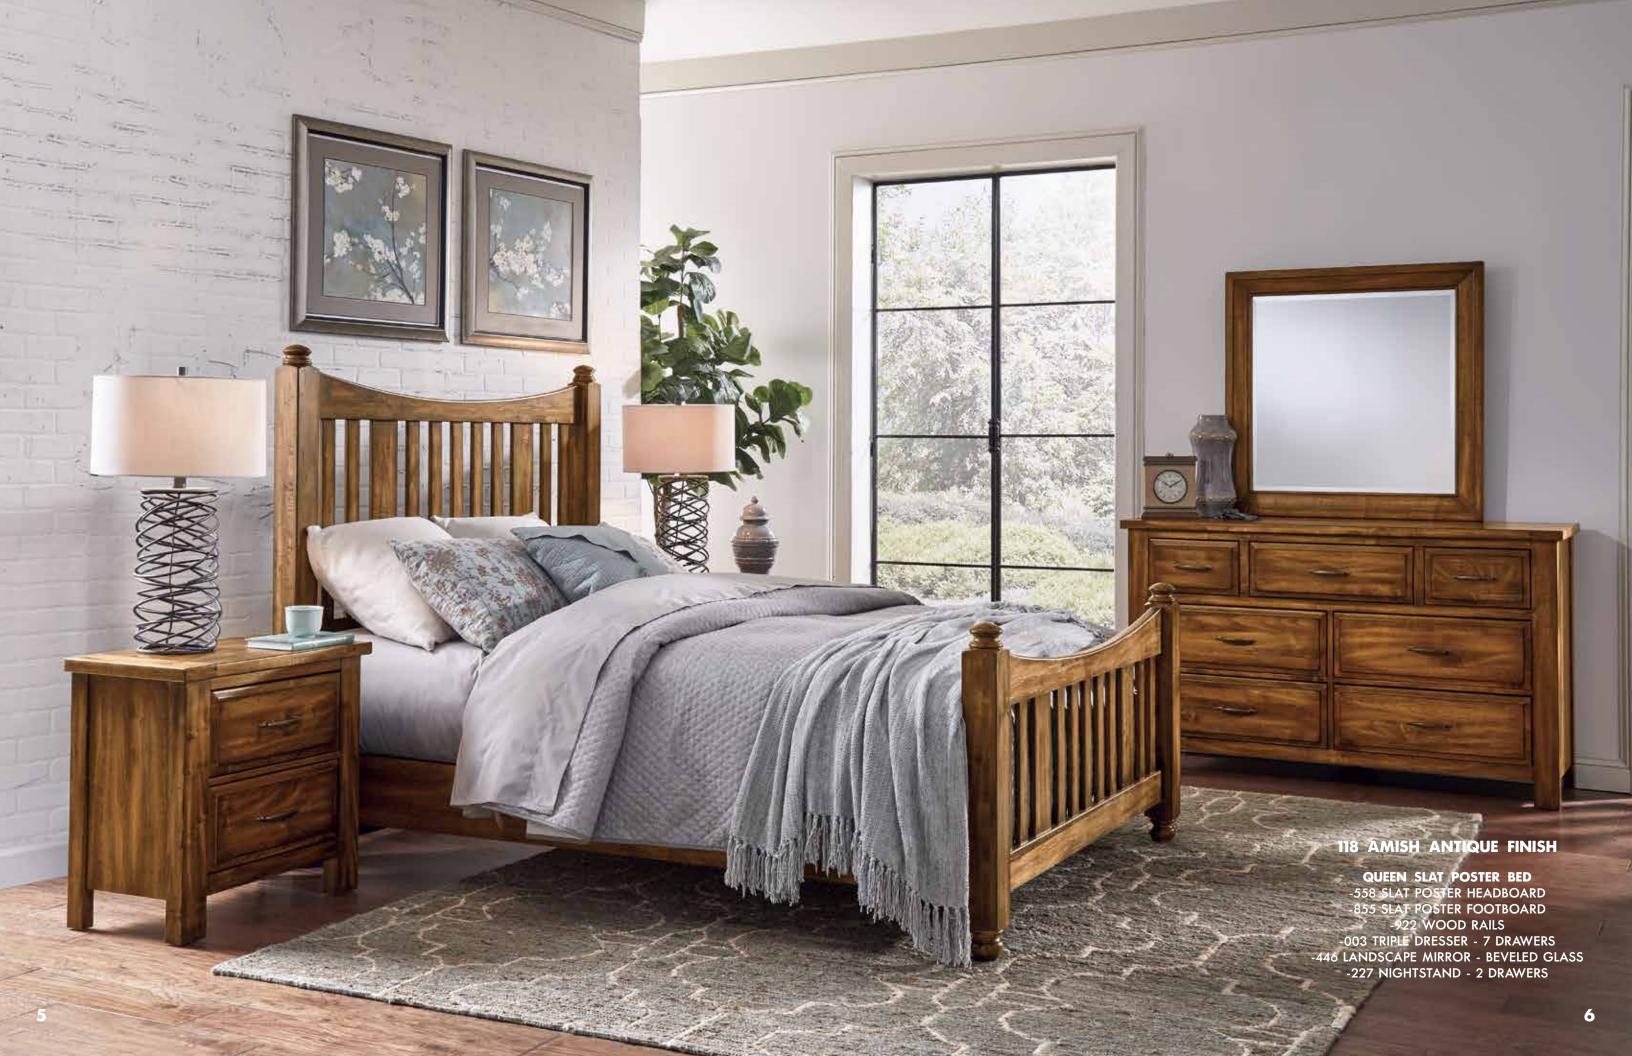

# MAPLE ROAD collection

118 AMISH ANTIQUE FINISH
-115 CHEST
5 DRAWERS

118 AMISH ANTIQUE FINISH

MANSION HEADBOARD

#### **B. Slat Poster Bed**

-558 Slat Poster Headboard, 5/0 625% x 35% x 60 -855 Slat Poster Footboard, 5/0 625% x 35% x 32 -722 Wood Rails, 5/0 includes 5 slats/1 leg125 82 x 1 x 73/4 -668 Slat Poster Headboard, 6/6 79<sup>5</sup>/8 x 3<sup>5</sup>/8 x 60 -866 Slat Poster Footboard, 6/6 79<sup>5</sup>/8 x 3<sup>5</sup>/8 x 32 -733 Wood Rails, 6/6 82 x 7<sup>3</sup>/4 MS2 Metal Support Slats (set of 3 for use w/king beds) 9 x 49 x 3<sup>1</sup>/4

#### E. -003 Triple Dresser

7 Drawers 62 x 19 x 38

#### F. -446 Landscape Mirror

Beveled Glass 38<sup>3</sup>/<sub>16</sub> x 1 <sup>1</sup>/<sub>2</sub> x 38<sup>3</sup>/<sub>16</sub>

### I. -227 Nightstand

2 Drawers 27 x 16 x 27