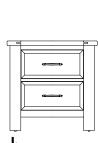

sh dovetail drawer construction
- Smooth running dual ball bearing drawer guides
- Mortise and tenon construction for strength and stability
- Piston-activated whisper close drawers
- Ultra smooth acrylic finish on interior drawers' sides & bottoms



117 MAPLE SYRUP FINISH





FOR 100 YEARS,
OUR COMPANY
HAS WORKED
TO PRESERVE
AMERICAN
CRAFTSMANSHIP.

# MADE IN THE USA

Since 1919, our company has been manufacturing quality wooden bedroom furniture in our own Galax, Virginia factory. Our 600 skilled Virginia craftsman and our homegrown products – Oak & Cherry grown within a day's drive of our factory – mean that we are able to ensure the highest level of quality.



118 AMISH ANTIQUE FINISH

MANSION HEADBOARD

# MAPLE ROAD COLLECTION 115 - WEATHERED GREY

118 - AMISH ANTIQUE















#### A. Mansion Bed

-559 Mansion Headboard, 5/0 65% x 31/4 x 62 -955 Low Profile Footboard, 5/0 64% x 4 x 18 -722 Wood Rails, 5/0 includes 5 slats/1 leg 82 x 1 x 7<sup>3</sup>/4

-669 Mansion Headboard, 6/6 81 % x 3 ¼ x 62 -966 Low Profile Footboard, 6/6 81 % x 4 x 18 -733 Wood Rails, 6/6 82 x 7¾ MS2 Metal Support Slats (set of 3 for use w/king beds) 9 x 49 x 3 ¼

#### **B. Slat Poster Bed**

-558 Slat Poster Headboard, 5/0 625% x 35% x 60 -855 Slat Poster Footboard, 5/0 625% x 35% x 32 -722 Wood Rails, 5/0 includes 5 slats/1 leg125 82 x 1 x 73/4 -668 Slat Poster Headboard, 6/6 79<sup>5</sup>/8 x 3<sup>5</sup>/8 x 60 -866 Slat Poster Footboard, 6/6 79<sup>5</sup>/8 x 3<sup>5</sup>/8 x 32 -733 Wood Rails, 6/6 82 x 7<sup>3</sup>/4 MS2 Metal Support Slats (set of 3 for use w/king beds) 9 x