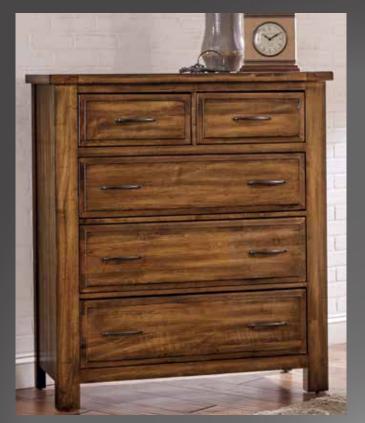

# MAPLE ROAD collection

118 AMISH ANTIQUE FINISH
-115 CHEST
5 DRAWERS

### G. -115 Chest

5 Drawers 42 x 19 x 47