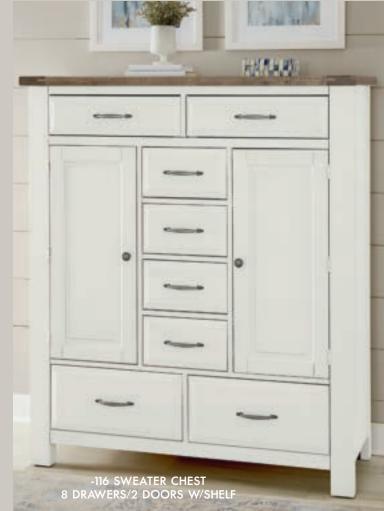

H. -116 Sweater Chest -8 Drawers/Two Doors 50 x 19 x 58

12/22

#### H. -116 Sweater Chest

8 Drawers 2 Doors 50 x 19 x 58