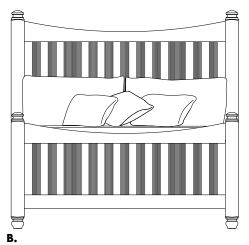

#### **B. Slat Poster Bed**

-558 Slat Poster Headboard, 5/0 625% x 35% x 60 -855 Slat Poster Footboard, 5/0 625% x 35% x 32 -722 Wood Rails, 5/0 includes 5 slats/1 leg125 82 x 1 x 73/4 -668 Slat Poster Headboard, 6/6 79<sup>5</sup>/8 x 3<sup>5</sup>/8 x 60 -866 Slat Poster Footboard, 6/6 79<sup>5</sup>/8 x 3<sup>5</sup>/8 x 32 -733 Wood Rails, 6/6 82 x 7<sup>3</sup>/4 MS2 Metal Support Slats (set of 3 for use w/king beds) 9 x 49 x 3<sup>1</sup>/4