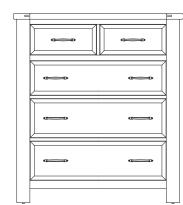

tivated whisper close drawers
- Ultra smooth acrylic finish on



# ARTISAN & POST



# SUSTAINABLY MADE

We replace every tree used to make Virginia Department of Forestry. Over 2 million trees planted since 2007.

# **MADE IN USA**

## -116 MAPLE ROAD

**Soft White/Natural Maple Top** 



**A. Scalloped Bed** -557 Scalloped Headboard, 5/0 62% x 21/8 x 601/4 -755 Scalloped Footboard, 5/0 62% x 21/8 x 241/4 -722 Wood Rails, 5/0 includes 5 slats/1 leg 82 x 53/4

-667 Scalloped Headboard, 6/6 79% x 21/8 x 621/4 -766 Scalloped Footboard, 6/6 79% x 21/8 x 261/4 -733 Wood Rails, 6/6  $82 \times 5^{3/4}$ 

Cal King Bed substitute wood rail only -944 Wood Rails, 6/0  $86 \times 5^{3/4}$ MS-MS2 Metal Support Slats S/3



7 Drawers

62 x 19 x 38

## C. -446 Landscape Mirror D. -003 Triple Dresser



38<sup>3</sup>/<sub>16</sub> x 1 ½ x 38<sup>3</sup>/<sub>16</sub>

F. -115 Chest -5 Drawers 42 x 19 x 47



G. -227 Nightstand 27 x 16 x 27



E. -447 Scalloped Mirror

H. -116 Sweater Chest -8 Drawers/Two Doors 50 x 19 x 58

12/22



# ARTISAN & POST

EST. 1919



# MAPLE ROAD collection















118 AMISH ANTIQUE FINISH
-115 CHEST
5 DRAWERS

# SUSTAINABLY MADE

We replace every tree used to make our furniture through a unique & innovative program developed by the Virginia Department of Forestry.

## BUILT TO LAST

Artisan & Post furniture is handcrafted in the USA by craftsman working with the finest American grown hardwoods.

Our products are the perfect blend of function and fashion & incorporate high-value & high quality details including:

- English dovetail drawer constructi