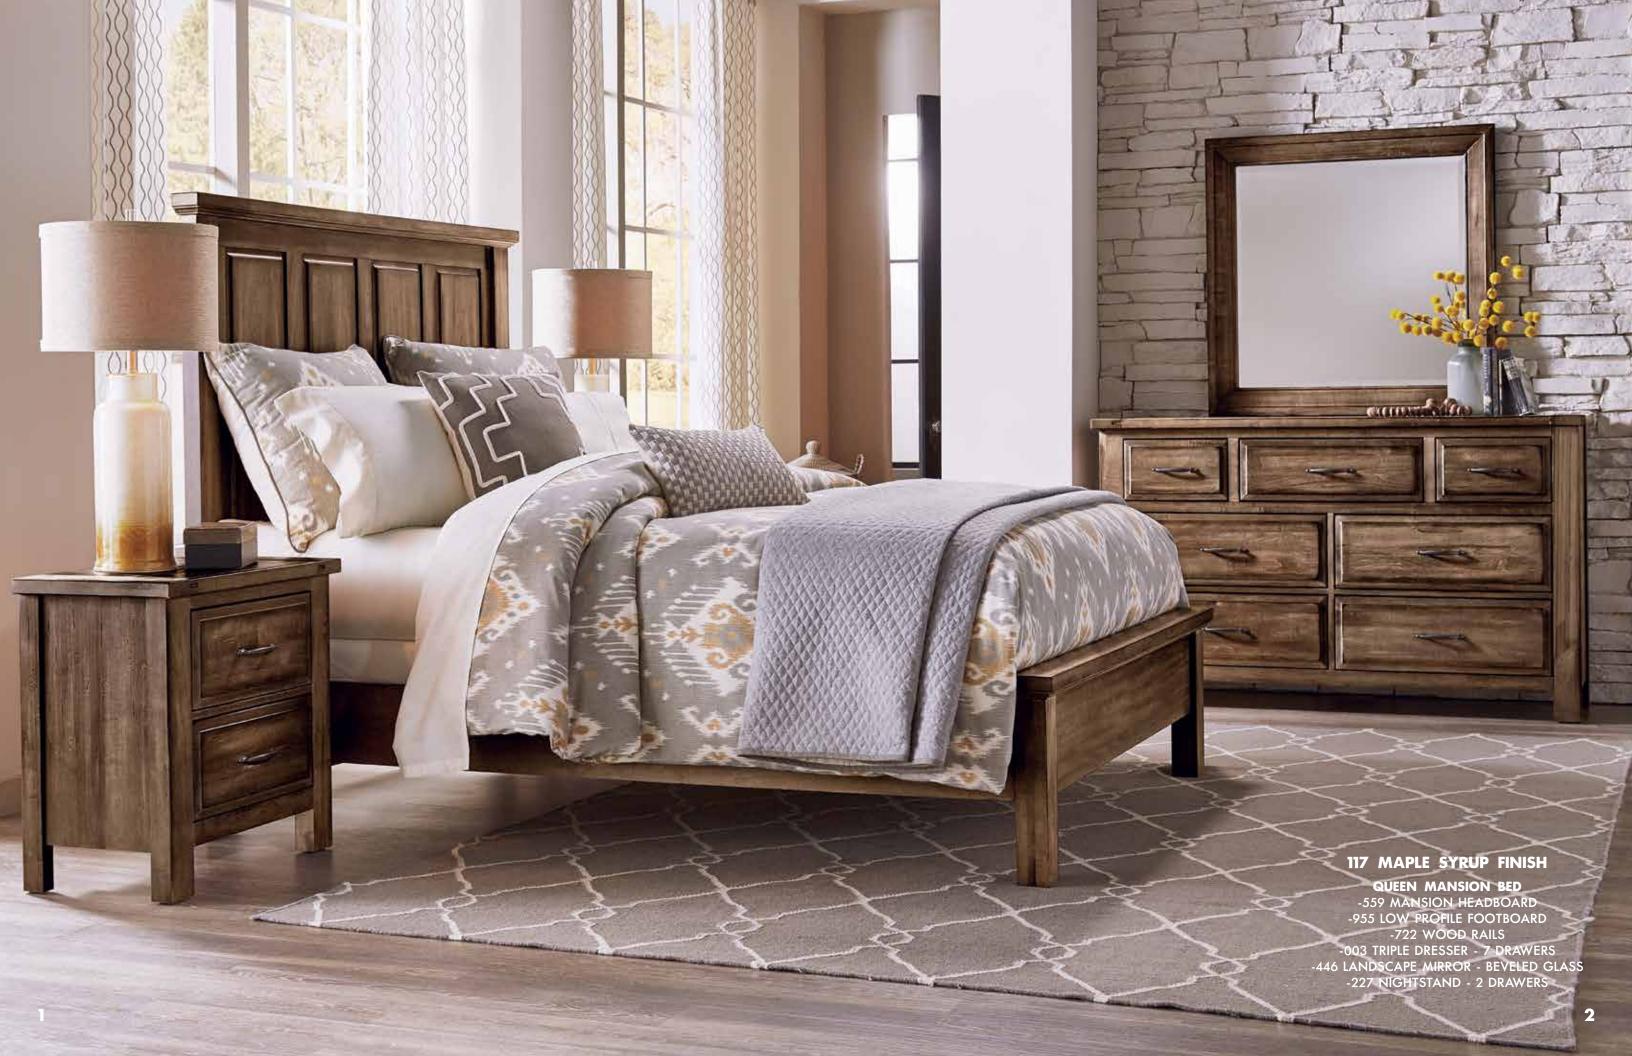

117 MAPLE SYRUP FINISH

FOR 100 YEARS,
OUR COMPANY
HAS WORKED
TO PRESERVE
AMERICAN
CRAFTSMANSHIP.

#### A. Mansion Bed

-559 Mansion Headboard, 5/0 65% x 31/4 x 62 -955 Low Profile Footboard, 5/0 64% x 4 x 18 -722 Wood Rails, 5/0 includes 5 slats/1 leg 82 x 1 x 7<sup>3</sup>/4

-669 Mansion Headboard, 6/6 81 % x 3 ¼ x 62 -966 Low Profile Footboard, 6/6 81 % x 4 x 18 -733 Wood Rails, 6/6 82 x 7¾ MS2 Metal Support Slats (set of 3 for use w/king beds) 9 x 49 x 3 ¼

#### E. -003 Triple Dresser

7 Drawers 62 x 19 x 38

#### F. -446 Landscape Mirror

Beveled Glass 38<sup>3</sup>/<sub>16</sub> x 1 <sup>1</sup>/<sub>2</sub> x 38<sup>3</sup>/<sub>16</sub>

### I. -227 Nightstand

2 Drawers 27 x 16 x 27