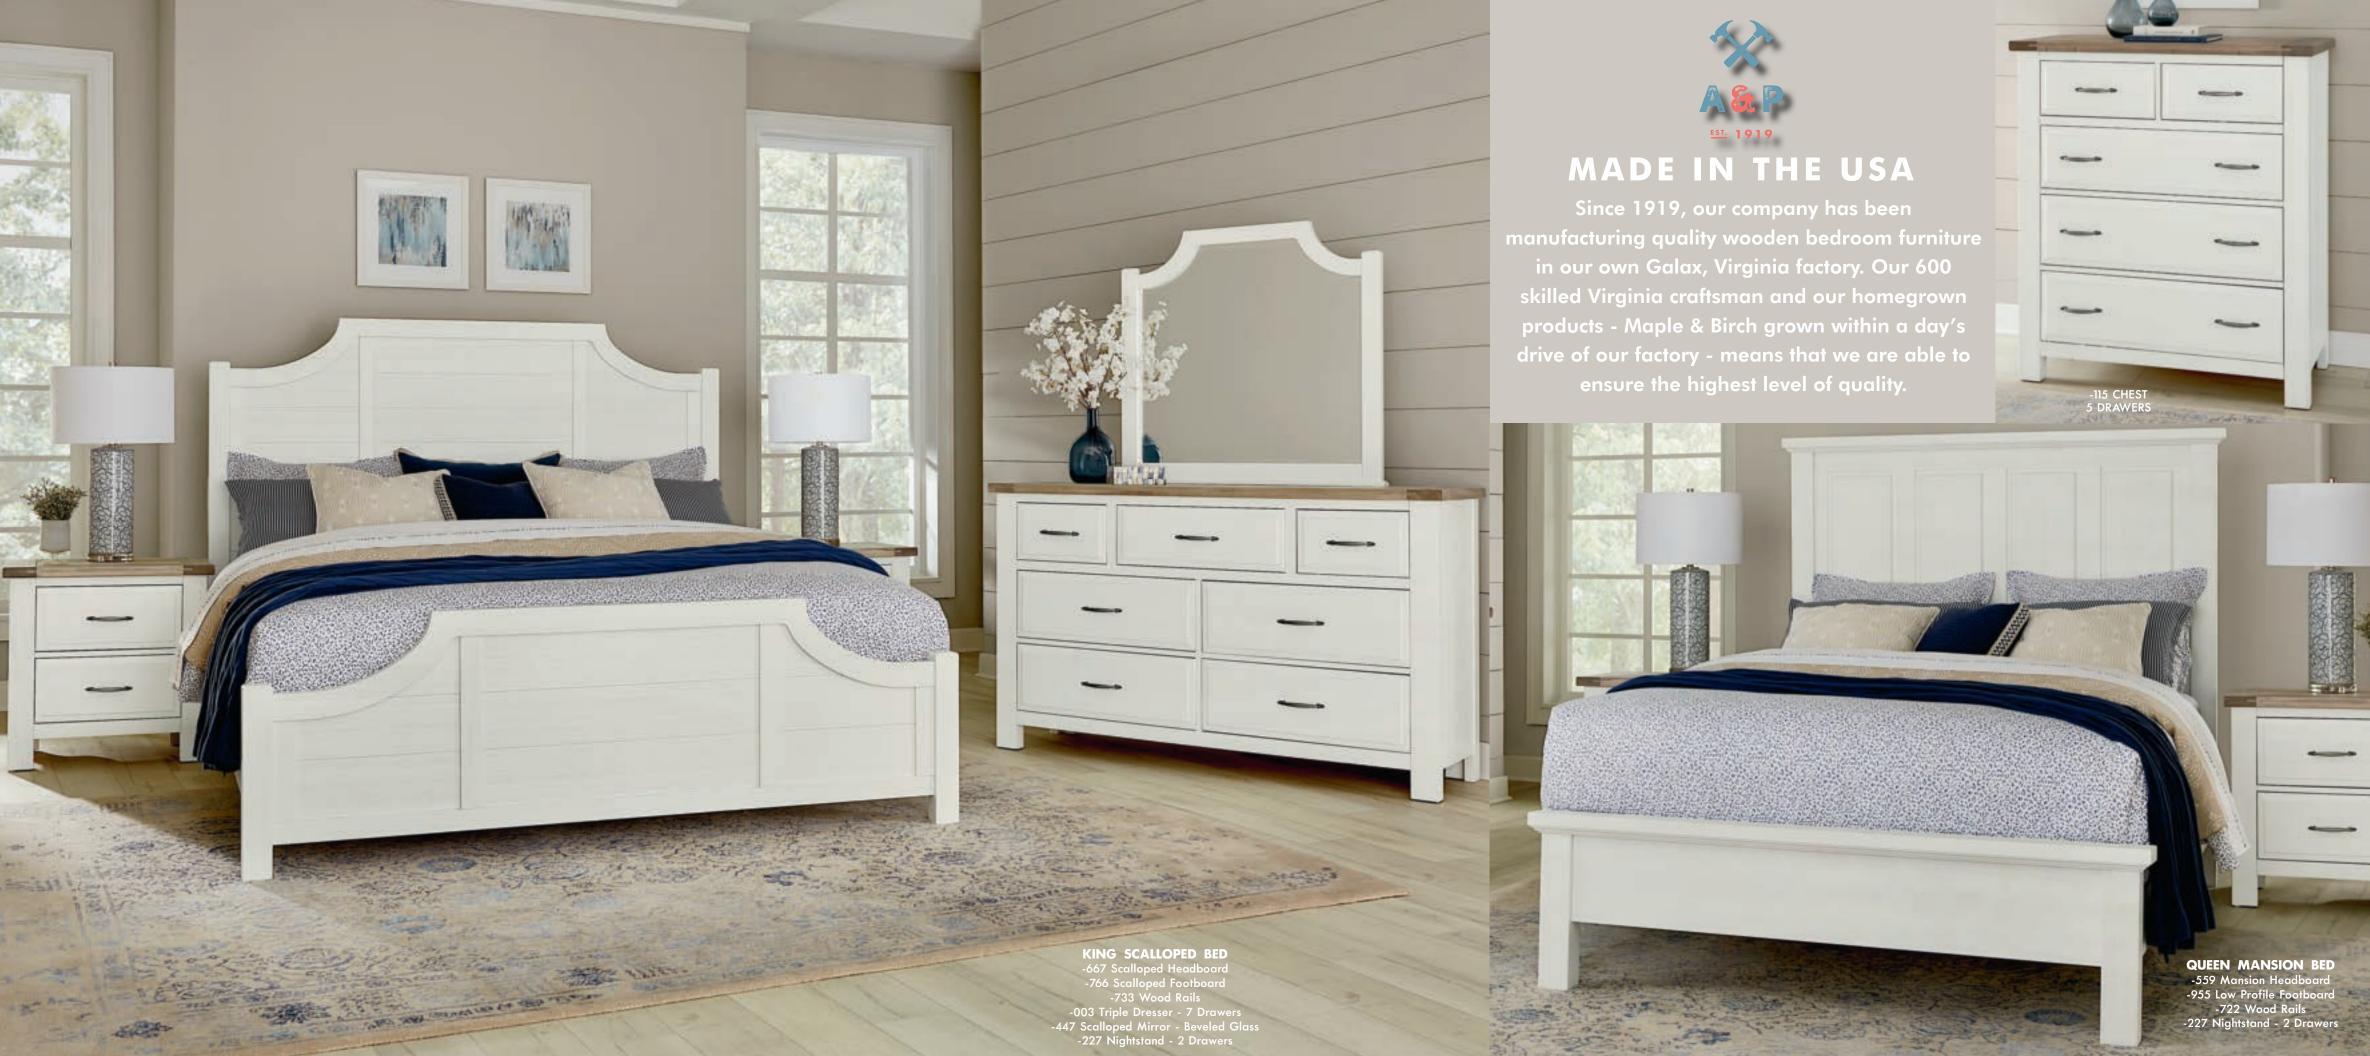

## -116 MAPLE ROAD

**Soft White/Natural Maple Top** 

**A. Scalloped Bed** -557 Scalloped Headboard, 5/0 62% x 21/8 x 601/4 -755 Scalloped Footboard, 5/0 62% x 21/8 x 241/4 -722 Wood Rails, 5/0 includes 5 slats/1 leg 82 x 53/4

-667 Scalloped Headboard, 6/6 79% x 21/8 x 621/4 -766 Scalloped Footboard, 6/6 79% x 21/8 x 261/4 -733 Wood Rails, 6/6  $82 \times 5^{3/4}$ 

Cal King Bed substitute wood rail only -944 Wood Rails, 6/0  $86 \times 5^{3/4}$ MS-MS2 Metal Support Slats S/3

## C. -446 Landscape Mirror D. -003 Triple Dresser

38<sup>3</sup>/<sub>16</sub> x 1 ½ x 38<sup>3</sup>/<sub>16</sub>

F. -115 Chest -5 Drawers 42 x 19 x 47

G. -227 Nightstand 27 x 16 x 27

E. -447 Scalloped Mirror

# MADE IN THE USA

Since 1919, our company has been manufacturing quality wooden bedroom furniture in our own Galax, Virginia factory. Our 600 skilled Virginia craftsman and our homegrown products – Oak & Cherry grown within a day's drive of our factory – mean that we are able to ensure the highest level of quality.