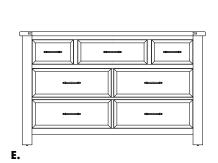

English dovetail drawer construction
- Smooth running dual ball bearing drawer guides
- Mortise and tenon construction for strength and stability
- Piston-activated whisper close drawers
- Ultra smooth acrylic finish on interior drawers' sides & bottoms



117 MAPLE SYRUP FINISH





FOR 100 YEARS,
OUR COMPANY
HAS WORKED
TO PRESERVE
AMERICAN
CRAFTSMANSHIP.

# MADE IN THE USA

Since 1919, our company has been manufacturing quality wooden bedroom furniture in our own Galax, Virginia factory. Our 600 skilled Virginia craftsman and our homegrown products – Oak & Cherry grown within a day's drive of our factory – mean that we are able to ensure the highest level of quality.



118 AMISH ANTIQUE FINISH

MANSION HEADBOARD

# MAPLE ROAD COLLECTION 115 - WEATHERED GREY

118 - AMISH ANTIQUE















#### A. Mansion Bed

-559 Mansion Headboard, 5/0 65% x 31/4 x 62 -955 Low Profile Footboard, 5/0 64% x 4 x 18 -722 Wood Rails, 5/0 includes 5 slats/1 leg 82 x 1 x 7<sup>3</sup>/4

-669 Mansion Headboard, 6/6 81 % x 3 ¼ x 62 -966 Low Profile Footboard, 6/6 81 % x 4 x 18 -733 Wood Rails, 6/6 82 x 7¾ MS2 Metal Support Slats (set of 3 for use w/king beds) 9 x 49 x 3 ¼

#### **B. Slat Poster Bed**

-558 Slat Poster Headboard, 5/0 625% x 35% x 60 -855 Slat Poster Footboard, 5/0 625% x 35% x 32 -722 Wood Rails, 5/0 includes 5 slats/1 leg125 82 x 1 x 73/4 -668 Slat Poster Headboard, 6/6 79<sup>5</sup>/8 x 3<sup>5</sup>/8 x 60 -866 Slat Poster Footboard, 6/6 79<sup>5</sup>/8 x 3<sup>5</sup>/8 x 32 -733 Wood Rails, 6/6 82 x 7<sup>3</sup>/4 MS2 Metal Support Slats (set of 3 for use w/king bed