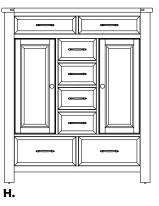

lish dovetail drawer construction
- Smooth running dual ball bearing drawer guides
- Mortise and tenon construction for strength and stability
- Piston-activated whisper close drawers
- Ultra smooth acrylic finish on interior drawers' sides & bottoms



117 MAPLE SYRUP FINISH





FOR 100 YEARS,
OUR COMPANY
HAS WORKED
TO PRESERVE
AMERICAN
CRAFTSMANSHIP.

# MADE IN THE USA

Since 1919, our company has been manufacturing quality wooden bedroom furniture in our own Galax, Virginia factory. Our 600 skilled Virginia craftsman and our homegrown products – Oak & Cherry grown within a day's drive of our factory – mean that we are able to ensure the highest level of quality.



118 AMISH ANTIQUE FINISH

MANSION HEADBOARD

# MAPLE ROAD COLLECTION 115 - WEATHERED GREY

118 - AMISH ANTIQUE















#### A. Mansion Bed

-559 Mansion Headboard, 5/0 65% x 31/4 x 62 -955 Low Profile Footboard, 5/0 64% x 4 x 18 -722 Wood Rails, 5/0 includes 5 slats/1 leg 82 x 1 x 7<sup>3</sup>/4

-669 Mansion Headboard, 6/6 81 % x 3 ¼ x 62 -966 Low Profile Footboard, 6/6 81 % x 4 x 18 -733 Wood Rails, 6/6 82 x 7¾ MS2 Metal Support Slats (set of 3 for use w/king beds) 9 x 49 x 3 ¼

#### **B. Slat Poster Bed**

-558 Slat Poster Headboard, 5/0 625% x 35% x 60 -855 Slat Poster Footboard, 5/0 625% x 35% x 32 -722 Wood Rails, 5/0 includes 5 slats/1 leg125 82 x 1 x 73/4 -668 Slat Poster Headboard, 6/6 79<sup>5</sup>/8 x 3<sup>5</sup>/8 x 60 -866 Slat Poster Footboard, 6/6 79<sup>5</sup>/8 x 3<sup>5</sup>/8 x 32 -733 Wood Rails, 6/6 82 x 7<sup>3</sup>/4 MS2 Metal Support Slats (set of 3 for use w/king beds) 9