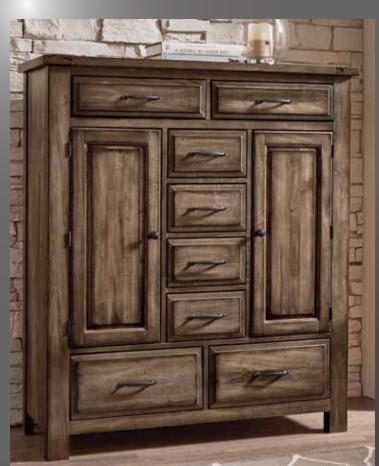

x 58

12/22



# ARTISAN & POST

EST. 1919



# MAPLE ROAD collection















118 AMISH ANTIQUE FINISH
-115 CHEST
5 DRAWERS

# SUSTAINABLY MADE

We replace every tree used to make our furniture through a unique & innovative program developed by the Virginia Department of Forestry.

## BUILT TO LAST

Artisan & Post furniture is handcrafted in the USA by craftsman working with the finest American grown hardwoods.

Our products are the perfect blend of function and fashion & incorporate high-value & high quality details including:

- English dovetail drawer construction
- Smooth running dual ball bearing drawer guides
- Mortise and tenon construction for strength and stability
- Piston-activated whisper close drawers
- Ultra smooth acrylic finish on interior drawers' sides & bottoms



117 MAPLE SYRUP FINISH





FOR 100 YEARS,
OUR COMPANY
HAS WORKED
TO PRESERVE
AMERICAN
CRAFTSMANSHIP.

# MADE IN THE USA

Since 1919, our company has been manufacturing quality wooden bedroom furniture in our own Galax, Virginia factory. Our 600 skilled Virginia craftsman and our homegrown products – Oak & Cherry grown within a day's drive of our factory – mean that we are able to ensure the highest level of quality.



118 AMISH ANTIQUE FINISH

MANSION HEADBOARD

# MAPLE ROAD COLLECTION 115 - WEATHERED GREY

118 - AMISH ANTIQUE















#### A. Mansion Bed

-559 Mansion Headboard, 5/0 65% x 31/4 x 62 -955 Low Profile Footboard, 5/0 64% x 4 x 18 -722 Wood Rails, 5/0 includes 5 slats/1 leg 82 x 1 x 7<sup>3</sup>/4

-669 Mansion Headboard, 6/6 81 % x 3 ¼ x 62 -966 Low Profile Footboa