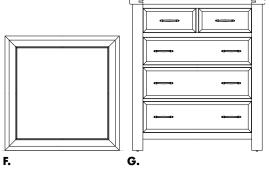

#### F. -446 Landscape Mirror

Beveled Glass 38<sup>3</sup>/<sub>16</sub> x 1 <sup>1</sup>/<sub>2</sub> x 38<sup>3</sup>/<sub>16</sub>

### G. -115 Chest

5 Drawers 42 x 19 x 47