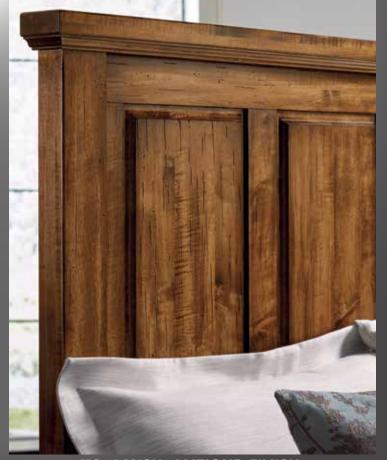

118 AMISH ANTIQUE FINISH

MANSION HEADBOARD

#### A. Mansion Bed

-559 Mansion Headboard, 5/0 65% x 31/4 x 62 -955 Low Profile Footboard, 5/0 64% x 4 x 18 -722 Wood Rails, 5/0 includes 5 slats/1 leg 82 x 1 x 7<sup>3</sup>/4

-669 Mansion Headboard, 6/6 81 % x 3 ¼ x 62 -966 Low Profile Footboard, 6/6 81 % x 4 x 18 -733 Wood Rails, 6/6 82 x 7¾ MS2 Metal Support Slats (set of 3 for use w/king beds) 9 x 49 x 3 ¼