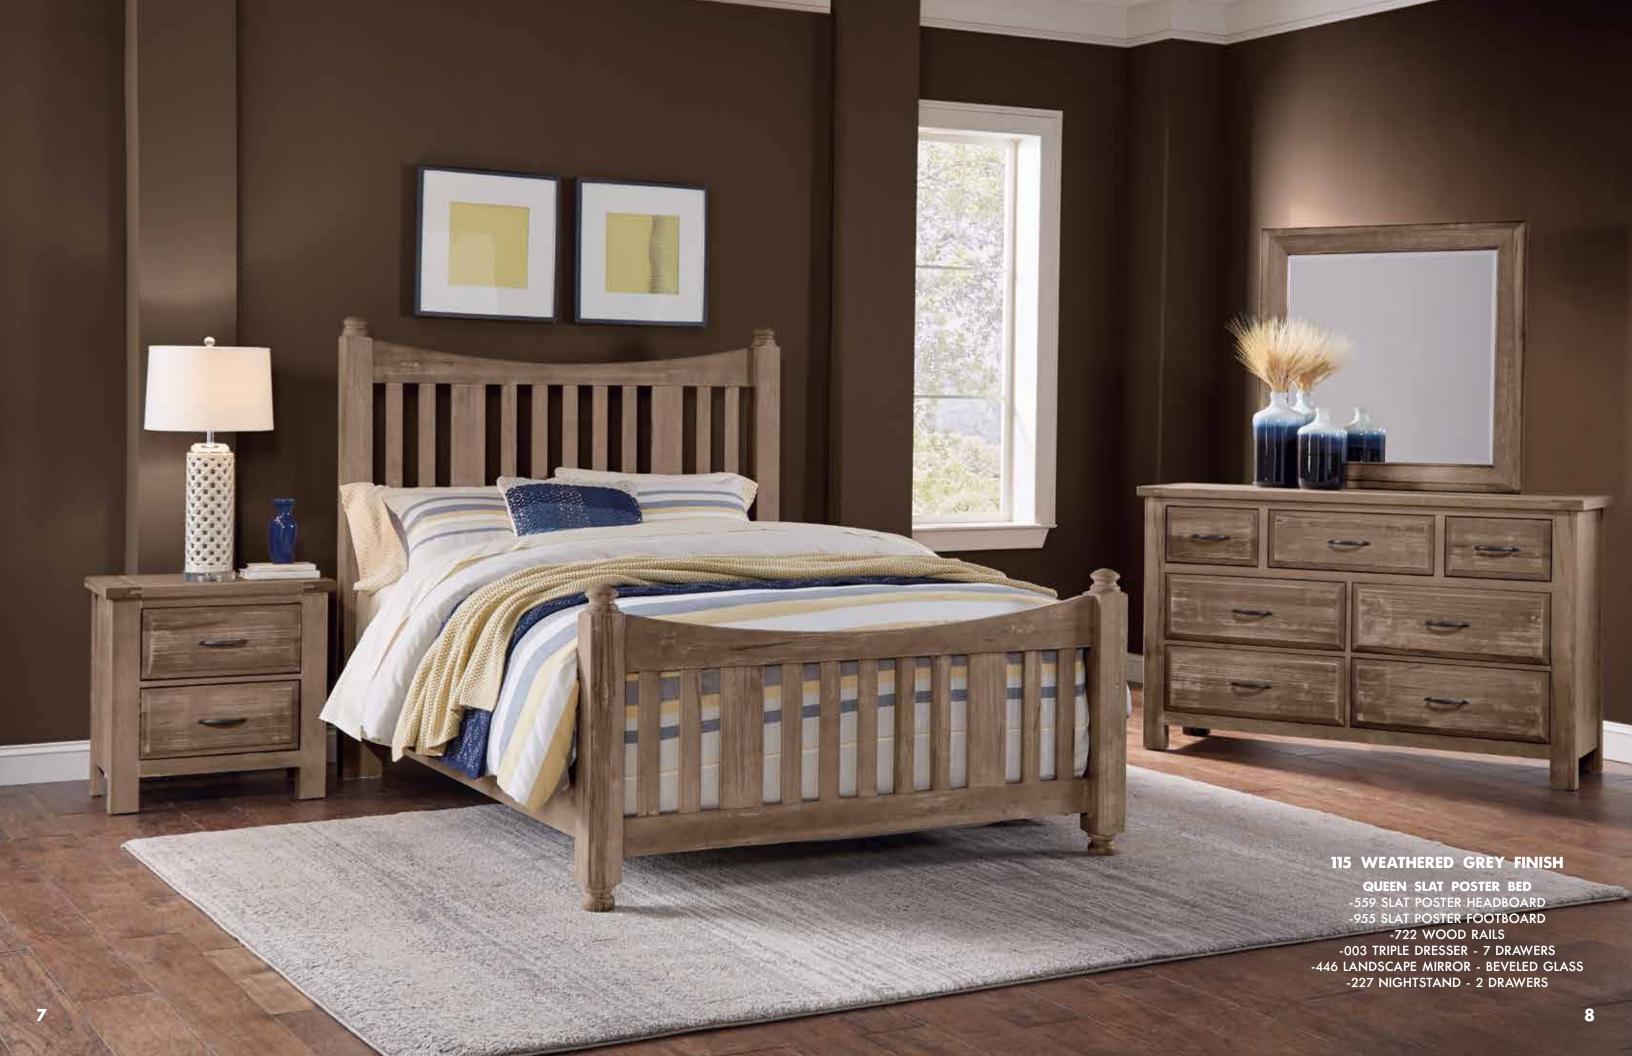

# MAPLE ROAD COLLECTION 115 - WEATHERED GREY

118 - AMISH ANTIQUE

#### **B. Slat Poster Bed**

-558 Slat Poster Headboard, 5/0 625% x 35% x 60 -855 Slat Poster Footboard, 5/0 625% x 35% x 32 -722 Wood Rails, 5/0 includes 5 slats/1 leg125 82 x 1 x 73/4 -668 Slat Poster Headboard, 6/6 79<sup>5</sup>/8 x 3<sup>5</sup>/8 x 60 -866 Slat Poster Footboard, 6/6 79<sup>5</sup>/8 x 3<sup>5</sup>/8 x 32 -733 Wood Rails, 6/6 82 x 7<sup>3</sup>/4 MS2 Metal Support Slats (set of 3 for use w/king beds) 9 x 49 x 3<sup>1</sup>/4

#### E. -003 Triple Dresser

7 Drawers 62 x 19 x 38

#### F. -446 Landscape Mirror

Beveled Glass 38<sup>3</sup>/<sub>16</sub> x 1 <sup>1</sup>/<sub>2</sub> x 38<sup>3</sup>/<sub>16</sub>

### I. -227 Nightstand

2 Drawers 27 x 16 x 27