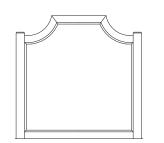

rginia Department of Forestry. Over 2 million trees planted since 2007.

# **MADE IN USA**

## -116 MAPLE ROAD

**Soft White/Natural Maple Top** 



**A. Scalloped Bed** -557 Scalloped Headboard, 5/0 62% x 21/8 x 601/4 -755 Scalloped Footboard, 5/0 62% x 21/8 x 241/4 -722 Wood Rails, 5/0 includes 5 slats/1 leg 82 x 53/4

-667 Scalloped Headboard, 6/6 79% x 21/8 x 621/4 -766 Scalloped Footboard, 6/6 79% x 21/8 x 261/4 -733 Wood Rails, 6/6  $82 \times 5^{3/4}$ 

Cal King Bed substitute wood rail only -944 Wood Rails, 6/0  $86 \times 5^{3/4}$ MS-MS2 Metal Support Slats S/3



7 Drawers

62 x 19 x 38

## C. -446 Landscape Mirror D. -003 Triple Dresser



38<sup>3</sup>/<sub>16</sub> x 1 ½ x 38<sup>3</sup>/<sub>16</sub>

F. -115 Chest -5 Drawers 42 x 19 x 47



G. -227 Nightstand 27 x 16 x 27



E. -447 Scalloped Mirror

H. -116 Sweater Chest -8 Drawers/Two Doors 50 x 19 x 58

12/22



# ARTISAN & POST

EST. 1919



# MAPLE ROAD collection















118 AMISH ANTIQUE FINISH
-115 CHEST
5 DRAWERS

# SUSTAINABLY MADE

We replace every tree used to make our furniture through a unique & innovative program developed by the Virginia Department of Forestry.

## BUILT TO LAST

Artisan & Post furniture is handcrafted in the USA by craftsman working with the finest American grown hardwoods.

Our products are the perfect blend of function and fashion & incorporate high-value & high quality details including:

- English dovetail drawer construction
- Smooth running dual ball bearing drawer guides
- Mortise and tenon construction for strength and stability
- Piston-activated whisper clos