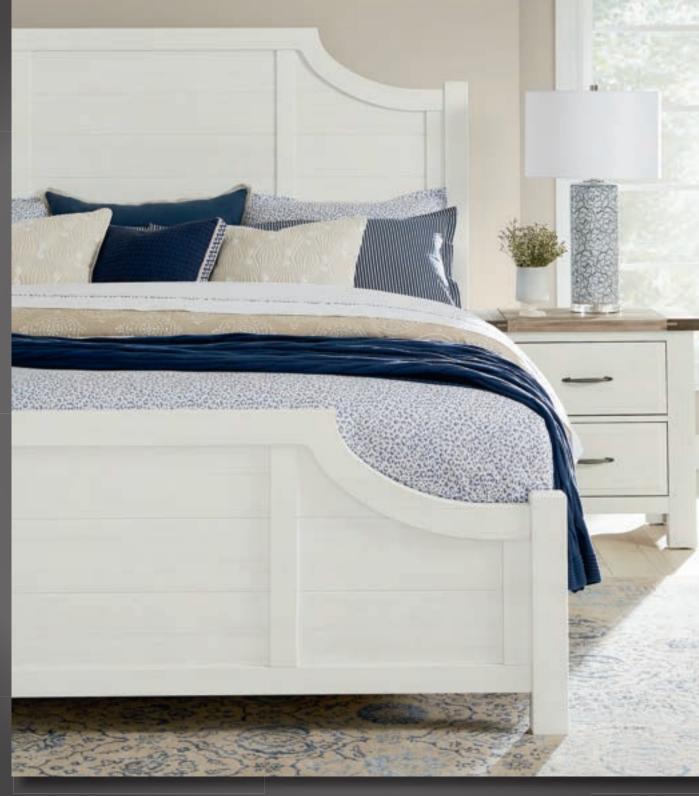

## -116 MAPLE ROAD

**Soft White/Natural Maple Top** 

**A. Scalloped Bed** -557 Scalloped Headboard, 5/0 62% x 21/8 x 601/4 -755 Scalloped Footboard, 5/0 62% x 21/8 x 241/4 -722 Wood Rails, 5/0 includes 5 slats/1 leg 82 x 53/4

-667 Scalloped Headboard, 6/6 79% x 21/8 x 621/4 -766 Scalloped Footboard, 6/6 79% x 21/8 x 261/4 -733 Wood Rails, 6/6  $82 \times 5^{3/4}$ 

Cal King Bed substitute wood rail only -944 Wood Rails, 6/0  $86 \times 5^{3/4}$ MS-MS2 Metal Support Slats S/3

## C. -446 Landscape Mirror D. -003 Triple Dresser

38<sup>3</sup>/<sub>16</sub> x 1 ½ x 38<sup>3</sup>/<sub>16</sub>

F. -115 Chest -5 Drawers 42 x 19 x 47

G. -227 Nightstand 27 x 16 x 27

E. -447 Scalloped Mirror