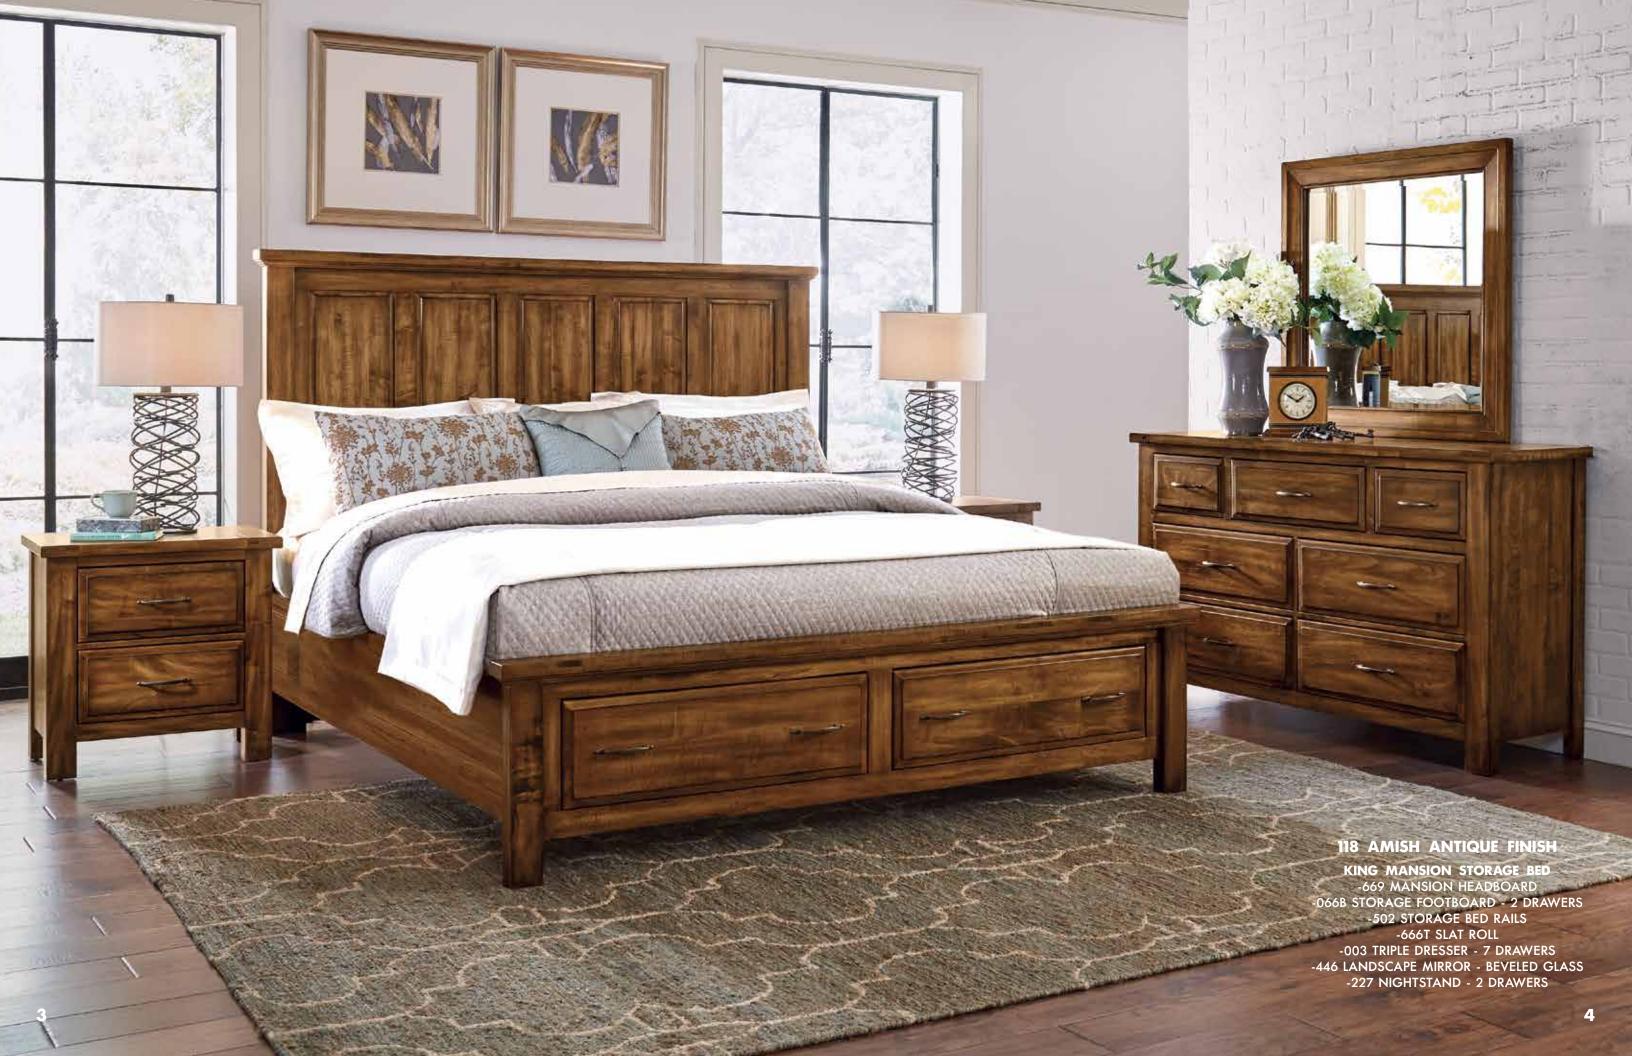

# MAPLE ROAD collection

118 AMISH ANTIQUE FINISH
-115 CHEST
5 DRAWERS

118 AMISH ANTIQUE FINISH

MANSION HEADBOARD

# C. Mansion Storage Bed or

## D. Slat Poster Storage Bed

-559 Mansion Headboard, 5/0 65% x 3½ x 62 or -558 Slat Poster Headboard, 5/0 62% x 3% x 60 -050B Storage Footboard, 5/0 2 Drawers 64% x 3½ x 20¾ -502 Storage Bed Rails, 5/0 - 6/6 82 x 1 x 12¾ AP-555T Slat Roll, 5/0

#### E. -003 Triple Dresser

7 Drawers 62 x 19 x 38

#### F. -446 Landscape Mirror

Beveled Glass 38<sup>3</sup>/<sub>16</sub> x 1 <sup>1</sup>/<sub>2</sub> x 38<sup>3</sup>/<sub>16</sub>

### I. -227 Nightstand

2 Drawers 27 x 16 x 27