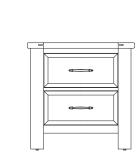

replace every tree used to make Virginia Department of Forestry. Over 2 million trees planted since 2007.

# **MADE IN USA**

## -116 MAPLE ROAD

**Soft White/Natural Maple Top** 



**A. Scalloped Bed** -557 Scalloped Headboard, 5/0 62% x 21/8 x 601/4 -755 Scalloped Footboard, 5/0 62% x 21/8 x 241/4 -722 Wood Rails, 5/0 includes 5 slats/1 leg 82 x 53/4

-667 Scalloped Headboard, 6/6 79% x 21/8 x 621/4 -766 Scalloped Footboard, 6/6 79% x 21/8 x 261/4 -733 Wood Rails, 6/6  $82 \times 5^{3/4}$ 

Cal King Bed substitute wood rail only -944 Wood Rails, 6/0  $86 \times 5^{3/4}$ MS-MS2 Metal Support Slats S/3



7 Drawers

62 x 19 x 38

## C. -446 Landscape Mirror D. -003 Triple Dresser



38<sup>3</sup>/<sub>16</sub> x 1 ½ x 38<sup>3</sup>/<sub>16</sub>

F. -115 Chest -5 Drawers 42 x 19 x 47



G. -227 Nightstand 27 x 16 x 27



E. -447 Scalloped Mirror

H. -116 Sweater Chest -8 Drawers/Two Doors 50 x 19 x 58

12/22



# ARTISAN & POST

EST. 1919



# MAPLE ROAD collection















118 AMISH ANTIQUE FINISH
-115 CHEST
5 DRAWERS

# SUSTAINABLY MADE

We replace every tree used to make our furniture through a unique & innovative program developed by the Virginia Department of Forestry.

## BUILT TO LAST

Artisan & Post furniture is handcrafted in the USA by craftsman working with the finest American grown hardwoods.

Our products are the perfect blend of function and fashion & incorporate high-value & high quality details including:

- English dovetail drawer construction
- Smooth running dual ball bearing drawer guides
- Mortise and tenon construction for strength and stabil