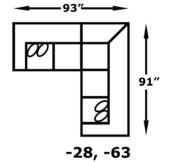

nsions. However, as with all handcrafted products, dimensions are approximate.

## **MONROE**

1430R

Features your favorite sectional pieces, sofa, loveseat, sleeper, chair, ottoman and queen sleeper

1430R: Available in fabric types: 1, 6, 11, 14; Chair and Ottoman also type 22

## AVAILABLE PIECES





Chair



Sofa W-87 D-38



Loveseat

W-65 D-38



W-35 D-24



W-27 D-22









Queen Sleeper W-87 D-38

RAF Chaise Lounge W-34 D-62











143023R RAF Sofa W-79 D-38

143024R LAF Sofa W-79 D-38

143027R RAF Loveseat W-55 D-38

143028R LAF Loveseat W-55 D-38







143039R 143043R Armless Chair Armless Loveseat

143061R RAF Queen Sleeper

143062R LAF Queen Sleeper



143063R RAF Corner Sofa W-91 D-38



143064R LAF Corner Sofa W-91 D-38





## **CONFIGURATIONS**