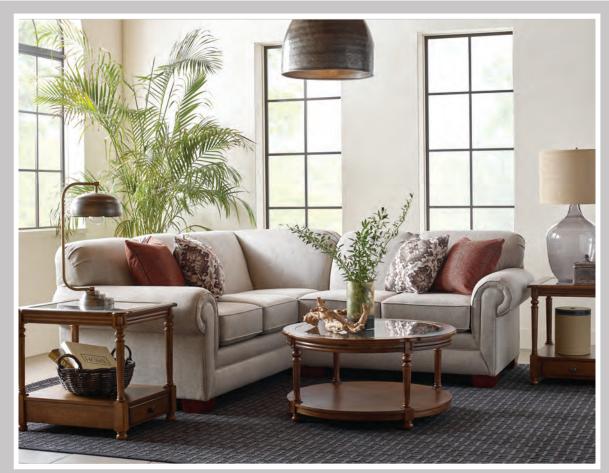

## **MONROE**

1430R

Features your favorite sectional pieces, sofa, loveseat, sleeper, chair, ottoman and queen sleeper

1430R: Available in fabric types: 1, 6, 11, 14; Chair and Ottoman also type 22

## AVAILABLE PIECES

Chair

Sofa W-87 D-38

Loveseat

W-65 D-38

W-35 D-24

W-27 D-22

Queen Sleeper W-87 D-38

RAF Chaise Lounge W-34 D-62

143023R RAF Sofa W-79 D-38

143024R LAF Sofa W-79 D-38

143027R RAF Loveseat W-55 D-38

143028R LAF Loveseat W-55 D-38

143039R 143043R Armless Chair Armless Loveseat

143061R RAF Queen Sleeper

143062R LAF Queen Sleeper

143063R RAF Corner Sofa W-91 D-38

143064R LAF Corner Sofa W-91 D-38

## **CONFIGURATIONS**