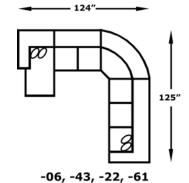

ions. However, as with all handcrafted products, dimensions are approximate.

## **MONROE**

1430R

Features your favorite sectional pieces, sofa, loveseat, sleeper, chair, ottoman and queen sleeper

1430R: Available in fabric types: 1, 6, 11, 14; Chair and Ottoman also type 22

## AVAILABLE PIECES





Chair



Sofa W-87 D-38



Loveseat

W-65 D-38



W-35 D-24



W-27 D-22









Queen Sleeper W-87 D-38

RAF Chaise Lounge W-34 D-62











143023R RAF Sofa W-79 D-38

143024R LAF Sofa W-79 D-38

143027R RAF Loveseat W-55 D-38

143028R LAF Loveseat W-55 D-38







143039R 143043R Armless Chair Armless Loveseat

143061R RAF Queen Sleeper

143062R LAF Queen Sleeper



143063R RAF Corner Sofa W-91 D-38



143064R LAF Corner Sofa W-91 D-38





## **CONFIGURATIONS**