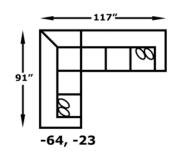

most accurate dimensions. However, as with all handcrafted products, dimensions are approximate.

## **MONROE**

1430R

Features your favorite sectional pieces, sofa, loveseat, sleeper, chair, ottoman and queen sleeper

1430R: Available in fabric types: 1, 6, 11, 14; Chair and Ottoman also type 22

## AVAILABLE PIECES





Chair



Sofa W-87 D-38



Loveseat

W-65 D-38



W-35 D-24



W-27 D-22









Queen Sleeper W-87 D-38

RAF Chaise Lounge W-34 D-62











143023R RAF Sofa W-79 D-38

143024R LAF Sofa W-79 D-38

143027R RAF Loveseat W-55 D-38

143028R LAF Loveseat W-55 D-38







143039R 143043R Armless Chair Armless Loveseat

143061R RAF Queen Sleeper

143062R LAF Queen Sleeper



143063R RAF Corner Sofa W-91 D-38



143064R LAF Corner Sofa W-91 D-38





## **CONFIGURATIONS**