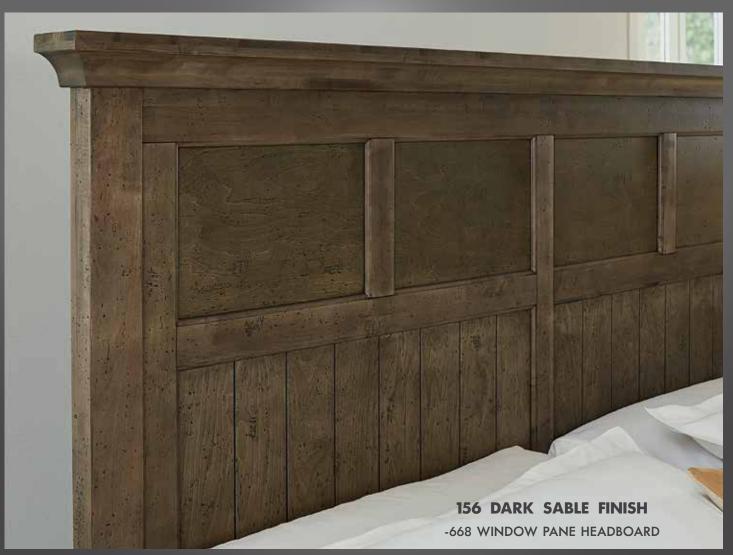

### 156 DARK SABLE FINISH

KING WINDOW PANE BED -668 WINDOW PANE HEADBOARD -866 WINDOW PANE FOOTBOARD -933 WOOD RAILS -003 DRESSER - 8 DRAWERS -447 LANDSCAPE MIRROR - BEVELED GLASS -227 NIGHTSTAND - 2 DRAWERS