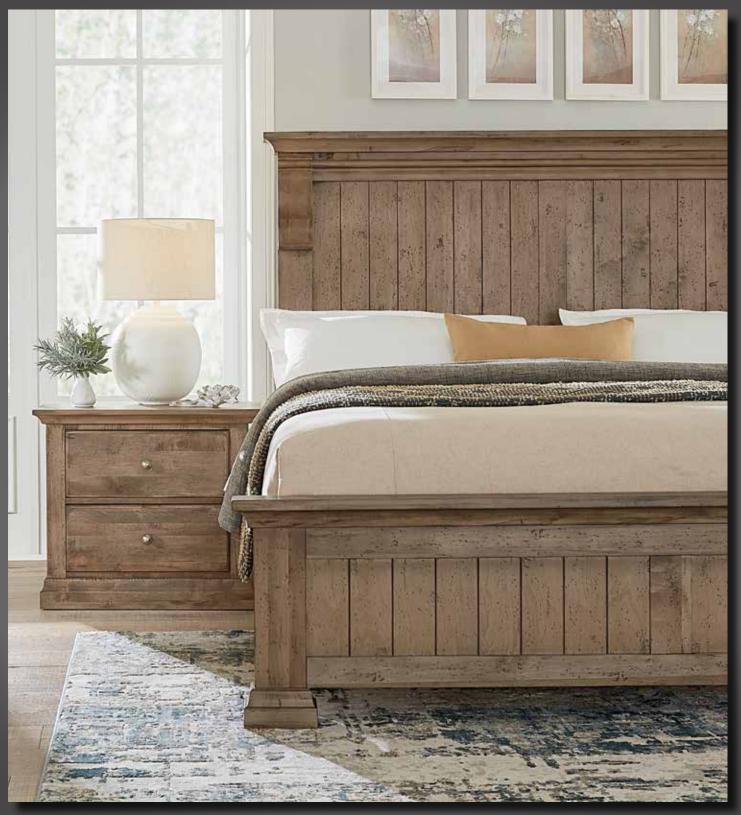

# ARTISAN & POST

EST. 1919

S.P.

The Corbel Bed is highlighted by a generous 3 inch thick cap rail and 5 inch bed post accented with a beautifully shaped Corbel motif crafted from solid maple.

-

15:01

The Corbel Bed is highlighted by a generous 3 inch thick cap rail and 5 inch bed post accented with a beautifully shaped Corbel motif crafted from solid maple.