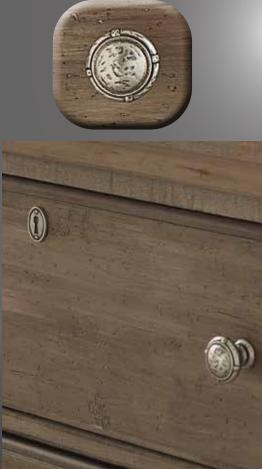

• Mortise and tenon construction for strength and

• Ultra smooth acrylic finish on interior drawers'

All storage pieces feature 2 inch solid maple tops with planked end panels that display a patchwork pattern of stunning grey streaks, wormholes and graining. The dresser and chest include an oval key escutcheon plate on the top drawers with a vintaged nickel drawer pull.