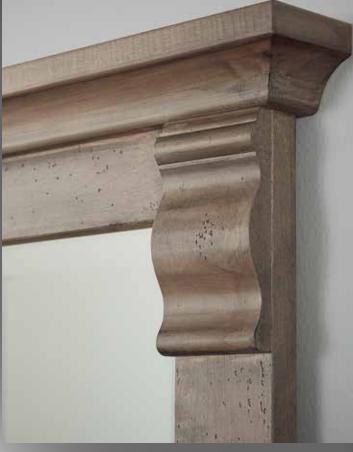

# ARTISAN & POST

EST. 1919

S.P.

The Corbel Bed is highlighted by a generous 3 inch thick cap rail and 5 inch bed post accented with a beautifully shaped Corbel motif crafted from solid maple.

-

15:01

The Corbel Bed is highlighted by a generous 3 inch thick cap rail and 5 inch bed post accented with a beautifully shaped Corbel motif crafted from solid maple.