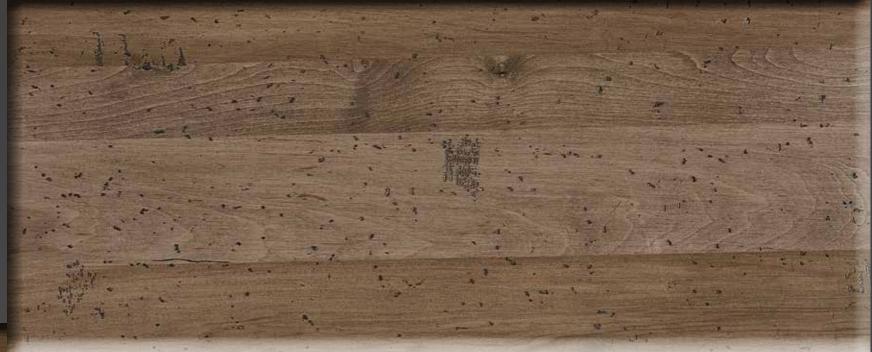

• Mortise and tenon construction for strength and

• Ultra smooth acrylic finish on interior drawers'

All storage pieces feature 2 inch solid maple tops with planked end panels that display a patchwork pattern of stunning grey streaks, wormholes and graining. The dresser and chest include an oval key escutcheon plate on the top drawers with a vintaged nickel drawer pull.