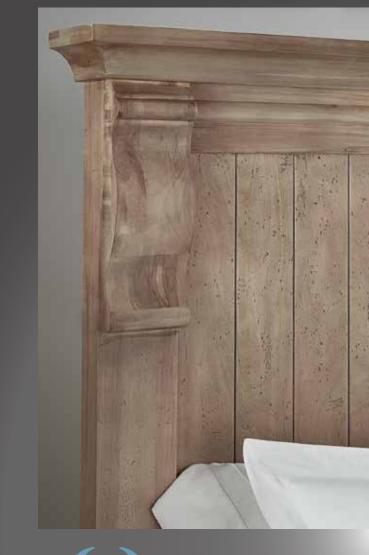

# ARTISAN & POST

EST. 1919

S.P.

The Corbel Bed is highlighted by a generous 3 inch thick cap rail and 5 inch bed post accented with a beautifully shaped Corbel motif crafted from solid maple.

-

15:01

The Corbel Bed is highlighted by a generous 3 inch thick cap rail and 5 inch bed post accented with a beautifully shaped Corbel motif crafted from solid maple.