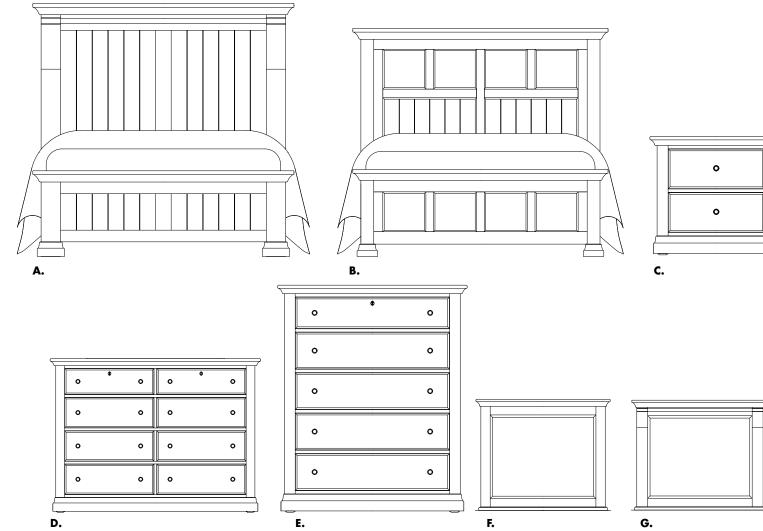

#### 155 WARM NATURAL FINISH 156 DARK SABLE FINISH 157 NATURAL GREY FINISH

A. Corbel Bed

-559 Corbel Headboard, 5/0 67<sup>1</sup>/<sub>8</sub> x 6 x 65 -955 Corbel Footboard, 5/0 67<sup>1</sup>/<sub>8</sub> x 6 x 22 -722 Corbel Wood Rails, 5/0 includes 5 slats/1 leg 82 x 1 x 9<sup>3</sup>/<sub>8</sub>

-669 Corbel Headboard, 6/6 84½ x 6 x 65 -966 Corbel Footboard, 6/6 84½ x 6 x 22 -733 Corbel Wood Rails, 6/6 requires an MS2 82 x 1 x 9½ MS-MS2 Metal Support Slats set of 3 for use w/ king beds 49 x 3¼ x 9

#### B. Window Pane Bed

-558 Window Pane Headboard, 5/0 67<sup>1</sup>/8 x 4<sup>3</sup>/8 x 60 -855 Window Pane Footboard, 5/0 67<sup>1</sup>/8 x 5<sup>1</sup>/4 x 22<sup>7</sup>/8 -922 Wood Rails, 5/0 includes 5 slats/1 leg 82 x 1 x 5<sup>3</sup>/4 -668 Window Pane Headboard, 6/6 84½ x 4¾ x 50 -866 Window Pane Footboard, 6/6 84½ x 5¼ x 22½ -933 Wood Rails, 6/6 requires an MS2 82 x 1 x 5¾ MS-MS2 Metal Support Slats set of 3 for use w/ king beds 49 x 3¼ x 9

> **C. -227 Nightstand** 2 Drawers 30 x 16<sup>3</sup>/<sub>4</sub> x 26<sup>3</sup>/<sub>4</sub>

**D. -003 Dresser** 8 Drawers 62 x 19<sup>3</sup>/<sub>4</sub> x 43<sup>7</sup>/<sub>8</sub>

**E. -115 Chest** 5 Drawers 44½ x 19¾ x 53¾

**F. -447 Landscape Mirror** Beveled Glass 39<sup>5</sup>% x 2<sup>3</sup>⁄<sub>4</sub> x 32<sup>7</sup>⁄<sub>8</sub>

**G. -448 Corbel Mirror** Beveled Glass 40% x 3 x 32%