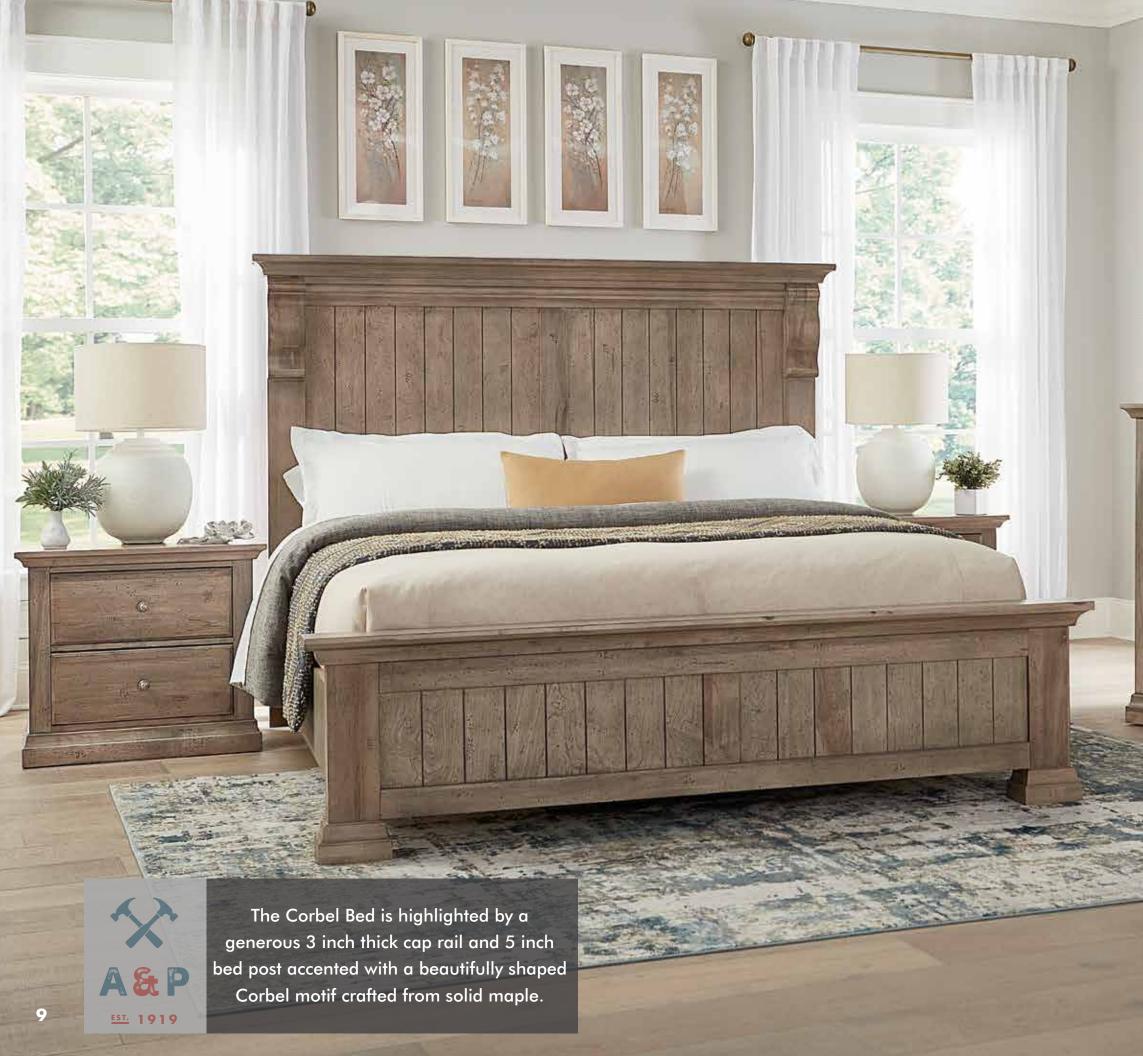

# ARTISAN & POST

EST. 1919

S.P.

The Corbel Bed is highlighted by a generous 3 inch thick cap rail and 5 inch bed post accented with a beautifully shaped Corbel motif crafted from solid maple.

-

15:01

The Corbel Bed is highlighted by a generous 3 inch thick cap rail and 5 inch bed post accented with a beautifully shaped Corbel motif crafted from solid maple.