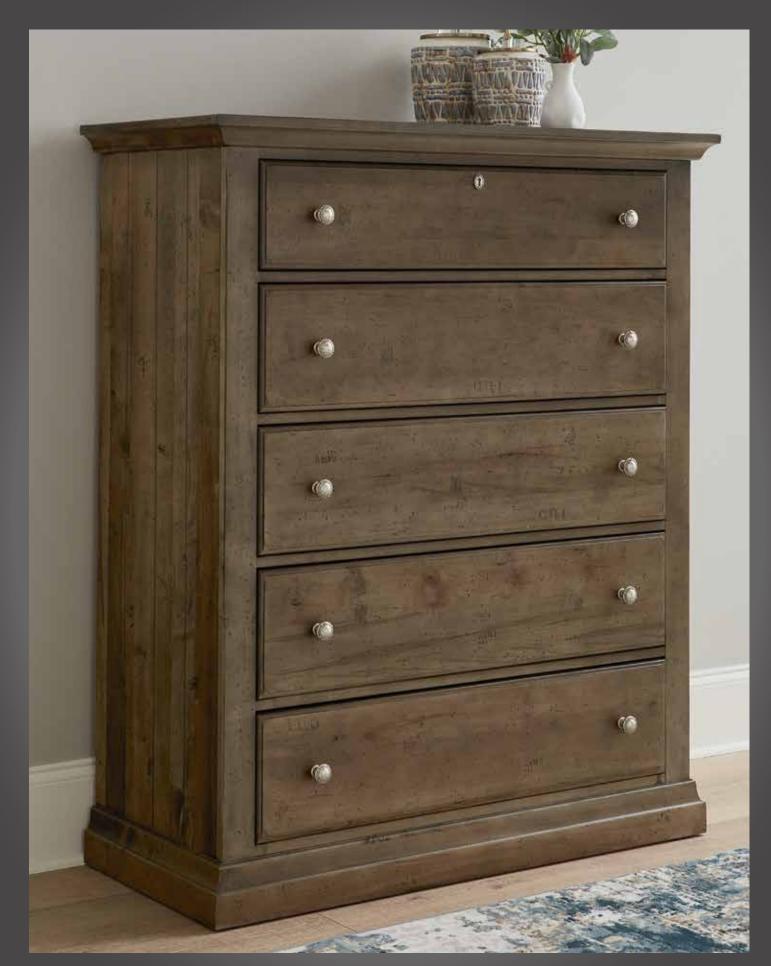

> **C. -227 Nightstand** 2 Drawers 30 x 16<sup>3</sup>/<sub>4</sub> x 26<sup>3</sup>/<sub>4</sub>

**D. -003 Dresser** 8 Drawers 62 x 19<sup>3</sup>/<sub>4</sub> x 43<sup>7</sup>/<sub>8</sub>

**E. -115 Chest** 5 Drawers 44½ x 19¾ x 53¾