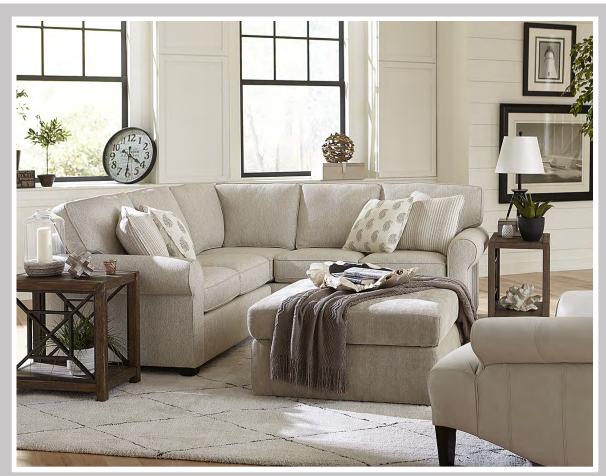

## **CHARLIE**

2630

Features your favorite sectional pieces, sofa, loveseat, chair, ottoman and queen sleeper.

The Hermosa ottoman (7F00) and Synthesis end tables are featured in the above image.

2630: Available in fabric types: 1, 6, 11, 12, 14; Chair and Ottoman also type 22