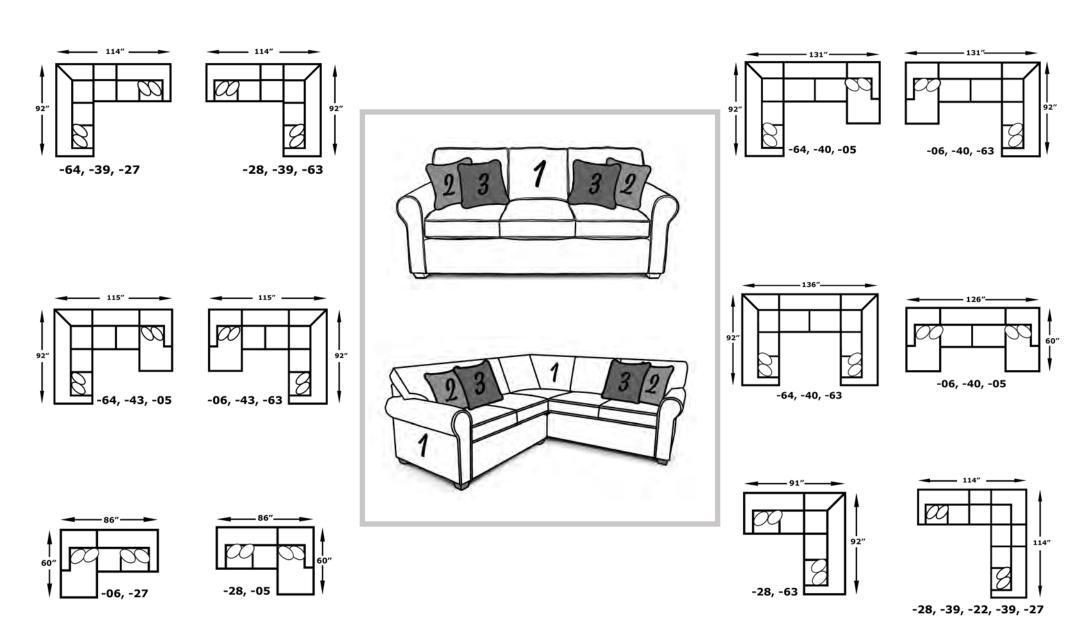

## AVAILABLE PIECES

2634 Chair W-40 D-37

2635 Sofa W-62 D-37

2636 Loveseat W-60 D-37

2637 Ottoman W-27 D-23

2639 Queen Sleeper W-82 D-37

-05 RAF Chaise Lounge W-32 D-60

-06 LAF Chaise Lounge W-32 D-60

-22 Wedge Seat W-37 D-37

RAF Loveseat W-54 D-37

-28 LAF Loveseat

-39 Armless Chair W-23 D-37

-40 Armless Sofa W-62 D-37

-43 a Armless Loveseat W-46 D-37

-63 RAF Corner Sofa W-92 D-37

-64 LAF Corner Sofa W-92 D-37

## CONFIGURATIONS

© 2023 England, Inc.

4/23