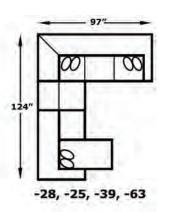

## **CONFIGURATIONS**

2655, -25

-91, -25

-28, -39, -22, -39, -27, -25

-28, -39, -22, -39, -27