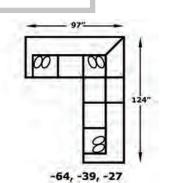

## **CONFIGURATIONS**

2655, -25

-91, -25

-28, -39, -22, -39, -27, -25

-28, -39, -22, -39, -27