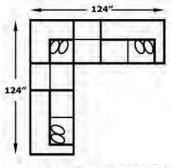

## **CONFIGURATIONS**

2655, -25

-91, -25

-28, -39, -22, -39, -27, -25

-28, -39, -22, -39, -27