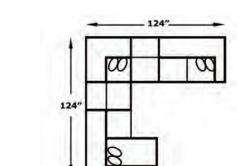

## **CONFIGURATIONS**

2655, -25

-91, -25

-28, -39, -22, -39, -27, -25

-28, -39, -22, -39, -27