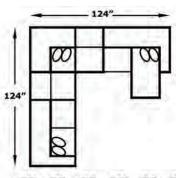

## **CONFIGURATIONS**

2655, -25

-91, -25

-28, -39, -22, -39, -27, -25

-28, -39, -22, -39, -27