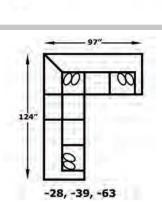

## **CONFIGURATIONS**

2655, -25

-91, -25

-28, -39, -22, -39, -27, -25

-28, -39, -22, -39, -27