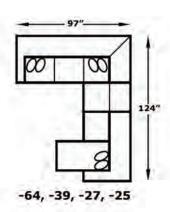

## **CONFIGURATIONS**

2655, -25

-91, -25

-28, -39, -22, -39, -27, -25

-28, -39, -22, -39, -27