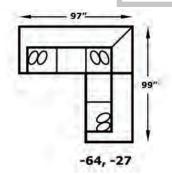

## **CONFIGURATIONS**

2655, -25

-91, -25

-28, -39, -22, -39, -27, -25

-28, -39, -22, -39, -27