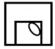

## **CONFIGURATIONS**

2655, -25

-91, -25

-28, -39, -22, -39, -27, -25

-28, -39, -22, -39, -27