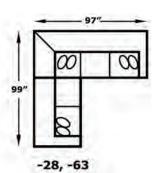

## **CONFIGURATIONS**

2655, -25

-91, -25

-28, -39, -22, -39, -27, -25

-28, -39, -22, -39, -27