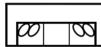

## **CONFIGURATIONS**

2655, -25

-91, -25

-28, -39, -22, -39, -27, -25

-28, -39, -22, -39, -27