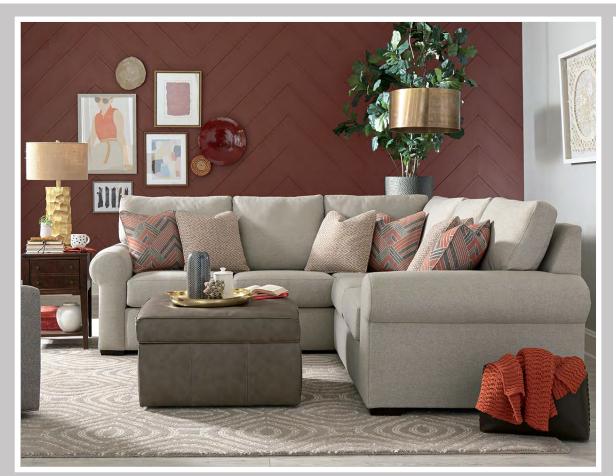

## **AILOR**

2650

Features your favorite sectional pieces, sofa, loveseat, chair, and ottoman.

2650: Available in fabric types: I, II, I2, I4; Chair, Ottoman also type 22

## AVAILABLE PIECES

2654 Chair W-44 D-40

Loveseat W-70 D-40

2657 Ottoman W-27 D-23

-22 Corner Wedge W-40 D-40

Floating Ottoma Chaise W-25 D-53

-27 RAF Loveseat W-59 D-40

-28 LAF Loveseat W-59 D-40

with drop down tray W-25 D-40

-64 LAF Corner Sofa W-97 D-40

-91 Sofa with Drop Down Tray W-95 D-40

## **CONFIGURATIONS**

2655, -25

-91, -25

-28, -39, -22, -39, -27, -25

-28, -39, -22, -39, -27