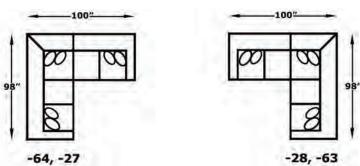

## AVAILABLE PIECES

3300-04 Chair & 1/2 W-46 D-43

3305 Sofa W-88 D-43

3306 Loveseat W-64 D-43

3300-10 Large Ottoman W-38 D-24

-22 Corner Wedge W-43 D-43

-05 RAF Chaise Lounge W-32 D-65

-06 LAF Chaise Lounge W-32 D-65

-27 RAF Loveseat W-57 D-43

-28 LAF Loveseat W-57 D-43

-39 Armless Chair

-64 LAF Corner Sofa W-98 D-43

## **CONFIGURATIONS**