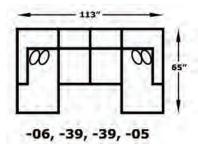

## AVAILABLE PIECES

3300-04 Chair & 1/2 W-46 D-43

3305 Sofa W-88 D-43

3306 Loveseat W-64 D-43

3300-10 Large Ottoman W-38 D-24

-22 Corner Wedge W-43 D-43

-05 RAF Chaise Lounge W-32 D-65

-06 LAF Chaise Lounge W-32 D-65