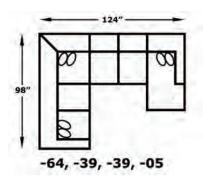

We do our best to provide the most accurate dimensions. However, as with all handcrafted products, dimensions are approximate.

## **ANDERSON**

3300

Features your favorite sectional pieces, sofa, loveseat, chair & 1/2, and large ottoman.

The Alex swivel chair (2350) is featured in the above image.

3300: Available in fabric types: 1, 6, 11, 12, 14; Chair and Ottoman also type 22

## AVAILABLE PIECES





3300-04 Chair & 1/2 W-46 D-43

3305 Sofa W-88 D-43





3306 Loveseat W-64 D-43

3300-10 Large Ottoman W-38 D-24







-22 Corner Wedge W-43 D-43

-05 RAF Chaise Lounge W-32 D-65

-06 LAF Chaise Lounge W-32 D-65







-27 RAF Loveseat W-57 D-43

-28 LAF Loveseat W-57 D-43

-39 Armless Chair







-64 LAF Corner Sofa W-98 D-43





## **CONFIGURATIONS**