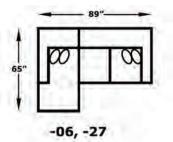

## AVAILABLE PIECES

3300-04 Chair & 1/2 W-46 D-43

3305 Sofa W-88 D-43

3306 Loveseat W-64 D-43

3300-10 Large Ottoman W-38 D-24

-22 Corner Wedge W-43 D-43

-05 RAF Chaise Lounge W-32 D-65

-06 LAF Chaise Lounge W-32 D-65

-27 RAF Loveseat W-57 D-43

-28 LAF Loveseat W-57 D-43

-39 Armless Chair

-64 LAF Corner Sofa W-98 D-43

## **CONFIGURATIONS**