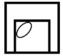

We do our best to provide the most accurate dimensions. However, as with all handcrafted products, dimensions are approximate.

## **ANDERSON**

3300

Features your favorite sectional pieces, sofa, loveseat, chair & 1/2, and large ottoman.

The Alex swivel chair (2350) is featured in the above image.

3300: Available in fabric types: 1, 6, 11, 12, 14; Chair and Ottoman also type 22

## AVAILABLE PIECES





3300-04 Chair & 1/2 W-46 D-43

3305 Sofa W-88 D-43





3306 Loveseat W-64 D-43

3300-10 Large Ottoman W-38 D-24







-22 Corner Wedge W-43 D-43

-05 RAF Chaise Lounge W-32 D-65

-06 LAF Chaise Lounge W-32 D-65







-27 RAF Loveseat W-57 D-43

-28 LAF Loveseat W-57 D-43

-39 Armless Chair







-64 LAF Corner Sofa W-98 D-43





## **CONFIGURATIONS**