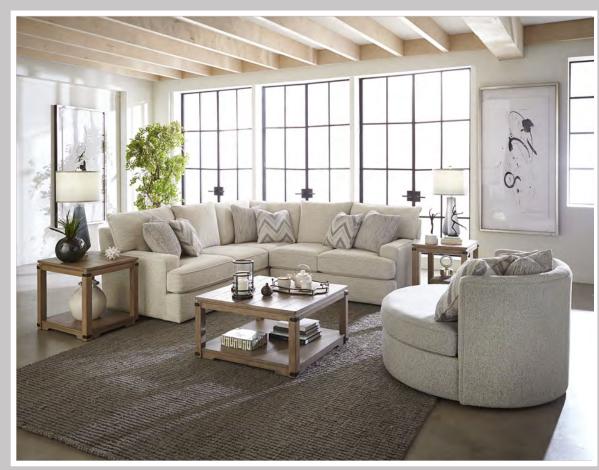

## **ANDERSON**

3300

Features your favorite sectional pieces, sofa, loveseat, chair & 1/2, and large ottoman.

The Alex swivel chair (2350) is featured in the above image.

3300: Available in fabric types: 1, 6, 11, 12, 14; Chair and Ottoman also type 22

## AVAILABLE PIECES

3300-04 Chair & 1/2 W-46 D-43

3305 Sofa W-88 D-43

3306 Loveseat W-64 D-43

3300-10 Large Ottoman W-38 D-24

-22 Corner Wedge W-43 D-43

-05 RAF Chaise Lounge W-32 D-65

-06 LAF Chaise Lounge W-32 D-65

-27 RAF Loveseat W-57 D-43

-28 LAF Loveseat W-57 D-43

-39 Armless Chair

-64 LAF Corner Sofa W-98 D-43