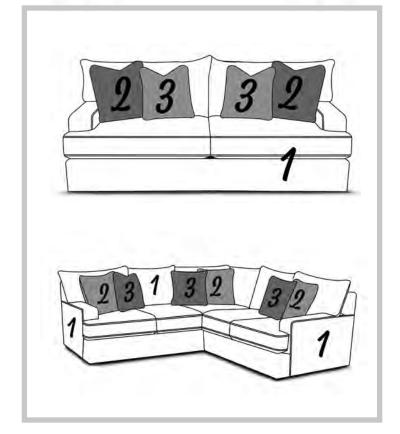

## **ANDERSON**

3300

Features your favorite sectional pieces, sofa, loveseat, chair & 1/2, and large ottoman.

The Alex swivel chair (2350) is featured in the above image.

3300: Available in fabric types: 1, 6, 11, 12, 14; Chair and Ottoman also type 22