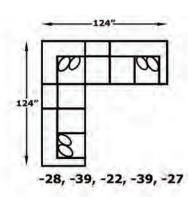

We do our best to provide the most accurate dimensions. However, as with all handcrafted products, dimensions are approximate.

## **ANDERSON**

3300

Features your favorite sectional pieces, sofa, loveseat, chair & 1/2, and large ottoman.

The Alex swivel chair (2350) is featured in the above image.

3300: Available in fabric types: 1, 6, 11, 12, 14; Chair and Ottoman also type 22

## AVAILABLE PIECES





3300-04 Chair & 1/2 W-46 D-43

3305 Sofa W-88 D-43





3306 Loveseat W-64 D-43

3300-10 Large Ottoman W-38 D-24







-22 Corner Wedge W-43 D-43

-05 RAF Chaise Lounge W-32 D-65

-06 LAF Chaise Lounge W-32 D-65







-27 RAF Loveseat W-57 D-43

-28 LAF Loveseat W-57 D-43

-39 Armless Chair







-64 LAF Corner Sofa W-98 D-43





## **CONFIGURATIONS**