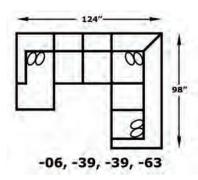

We do our best to provide the most accurate dimensions. However, as with all handcrafted products, dimensions are approximate.

## **ANDERSON**

3300

Features your favorite sectional pieces, sofa, loveseat, chair & 1/2, and large ottoman.

The Alex swivel chair (2350) is featured in the above image.

3300: Available in fabric types: 1, 6, 11, 12, 14; Chair and Ottoman also type 22

## AVAILABLE PIECES





3300-04 Chair & 1/2 W-46 D-43

3305 Sofa W-88 D-43





3306 Loveseat W-64 D-43

3300-10 Large Ottoman W-38 D-24







-22 Corner Wedge W-43 D-43

-05 RAF Chaise Lounge W-32 D-65

-06 LAF Chaise Lounge W-32 D-65







-27 RAF Loveseat W-57 D-43

-28 LAF Loveseat W-57 D-43

-39 Armless Chair







-64 LAF Corner Sofa W-98 D-43





## **CONFIGURATIONS**