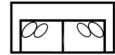

We do our best to provide the most accurate dimensions. However, as with all handcrafted products, dimensions are approximate.

## **ANDERSON**

3300

Features your favorite sectional pieces, sofa, loveseat, chair & 1/2, and large ottoman.

The Alex swivel chair (2350) is featured in the above image.

3300: Available in fabric types: 1, 6, 11, 12, 14; Chair and Ottoman also type 22

## AVAILABLE PIECES





3300-04 Chair & 1/2 W-46 D-43

3305 Sofa W-88 D-43





3306 Loveseat W-64 D-43

3300-10 Large Ottoman W-38 D-24







-22 Corner Wedge W-43 D-43

-05 RAF Chaise Lounge W-32 D-65

-06 LAF Chaise Lounge W-32 D-65







-27 RAF Loveseat W-57 D-43

-28 LAF Loveseat W-57 D-43

-39 Armless Chair







-64 LAF Corner Sofa W-98 D-43





## **CONFIGURATIONS**