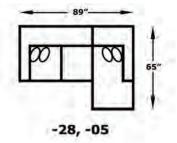

## AVAILABLE PIECES

3300-04 Chair & 1/2 W-46 D-43

3305 Sofa W-88 D-43

3306 Loveseat W-64 D-43

3300-10 Large Ottoman W-38 D-24

-22 Corner Wedge W-43 D-43

-05 RAF Chaise Lounge W-32 D-65

-06 LAF Chaise Lounge W-32 D-65

-27 RAF Loveseat W-57 D-43

-28 LAF Loveseat W-57 D-43

-39 Armless Chair

-64 LAF Corner Sofa W-98 D-43

## **CONFIGURATIONS**