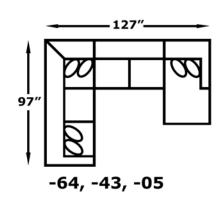

## AVAILABLE PIECES

3454 Chair W-41 D-38 3455 Sofa W-95 D-38

3456 Loveseat W-68 D-38 3457 Ottoman W-27 D-23

-05 -06 RAF Chaise Lounge LAF Chaise Lounge W-35 D-65 W-35 D-65

-22 Wedge Seat W-38 D-38 -27 RAF Loveseat W-61 D-38 -28 LAF Loveseat W-61 D-38

-39 Armless Chair W-27 D-38

-43 Armless Loveseat W-54 D-38

-63 RAF Corner Sofa W-97 D-38

-64 LAF Corner Sofa W-97 D-38