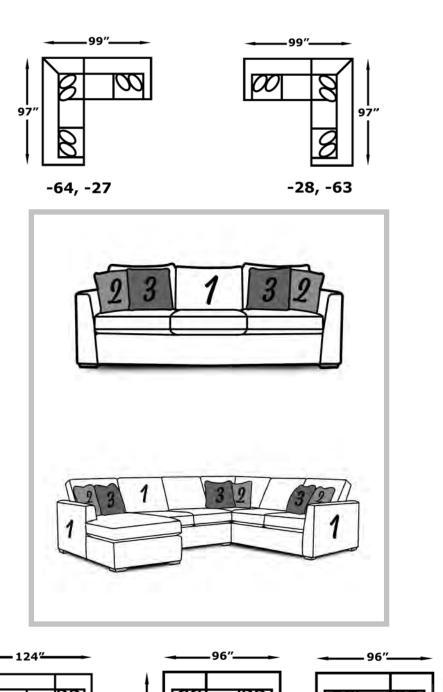

-39 Armless Chair W-27 D-38

-43 Armless Loveseat W-54 D-38

-63 RAF Corner Sofa W-97 D-38

-64 LAF Corner Sofa W-97 D-38