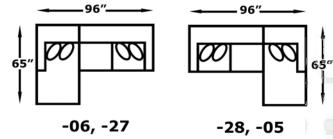

## AVAILABLE PIECES

3454 Chair W-41 D-38 3455 Sofa W-95 D-38

3456 Loveseat W-68 D-38 3457 Ottoman W-27 D-23

-05 -06 RAF Chaise Lounge LAF Chaise Lounge W-35 D-65 W-35 D-65

-22 Wedge Seat W-38 D-38 -27 RAF Loveseat W-61 D-38 -28 LAF Loveseat W-61 D-38

-39 Armless Chair W-27 D-38

-43 Armless Loveseat W-54 D-38

-63 RAF Corner Sofa W-97 D-38

-64 LAF Corner Sofa W-97 D-38