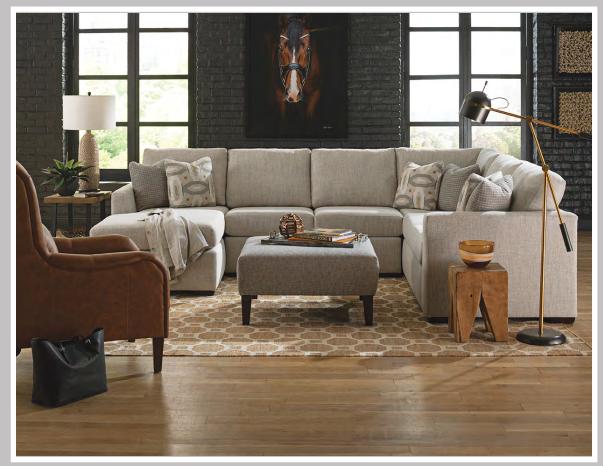

## **MILNER**

3450

Features your favorite sectional pieces, sofa, loveseat, chair, and ottoman.

The Harvey accent chair (2580AL) and Olllie accent ottoman (7000) is featured in the above image.

3450: Available in fabric types: 1, 6, 11, 12, 14; Chair and Ottoman also type 22