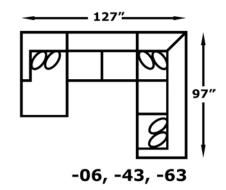

## AVAILABLE PIECES

3454 Chair W-41 D-38 3455 Sofa W-95 D-38

3456 Loveseat W-68 D-38 3457 Ottoman W-27 D-23

-05 -06 RAF Chaise Lounge LAF Chaise Lounge W-35 D-65 W-35 D-65

-22 Wedge Seat W-38 D-38 -27 RAF Loveseat W-61 D-38 -28 LAF Loveseat W-61 D-38

-39 Armless Chair W-27 D-38

-43 Armless Loveseat W-54 D-38

-63 RAF Corner Sofa W-97 D-38

-64 LAF Corner Sofa W-97 D-38