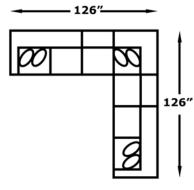

ons. However, as with all handcrafted products, dimensions are approximate.

## **MILNER**

3450

Features your favorite sectional pieces, sofa, loveseat, chair, and ottoman.

The Harvey accent chair (2580AL) and Olllie accent ottoman (7000) is featured in the above image.

3450: Available in fabric types: 1, 6, 11, 12, 14; Chair and Ottoman also type 22

## AVAILABLE PIECES





3454 Chair W-41 D-38 3455 Sofa W-95 D-38



3456 Loveseat W-68 D-38 3457 Ottoman W-27 D-23





-05 -06 RAF Chaise Lounge LAF Chaise Lounge W-35 D-65 W-35 D-65







-22 Wedge Seat W-38 D-38 -27 RAF Loveseat W-61 D-38 -28 LAF Loveseat W-61 D-38





-39 Armless Chair W-27 D-38

-43 Armless Loveseat W-54 D-38



-63 RAF Corner Sofa W-97 D-38



-64 LAF Corner Sofa W-97 D-38





## CONFIGURATIONS



















-28, -39, -22, -39, -27