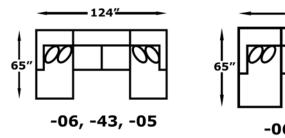

## AVAILABLE PIECES

3454 Chair W-41 D-38 3455 Sofa W-95 D-38

3456 Loveseat W-68 D-38 3457 Ottoman W-27 D-23

-05 -06 RAF Chaise Lounge LAF Chaise Lounge W-35 D-65 W-35 D-65

-22 Wedge Seat W-38 D-38 -27 RAF Loveseat W-61 D-38 -28 LAF Loveseat W-61 D-38

-39 Armless Chair W-27 D-38

-43 Armless Loveseat W-54 D-38

-63 RAF Corner Sofa W-97 D-38

-64 LAF Corner Sofa W-97 D-38