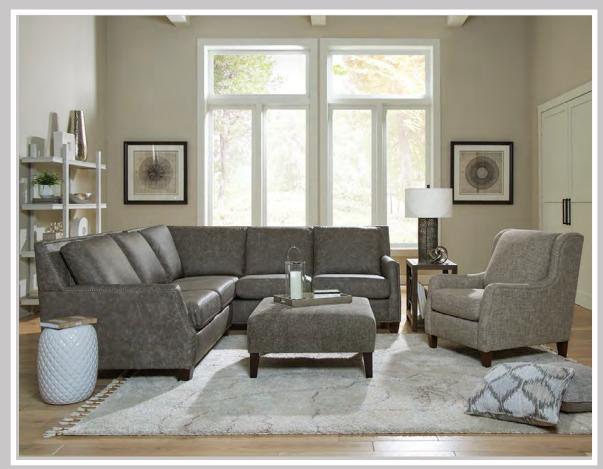

## ABBOTT 3GOOAL

Features your favorite sectional pieces.

The Ollie ottoman (7000), Beale accent chair (7350) and Synthesis end table is featured in the image above.

3G00AL: Available in leather types: 10, 25