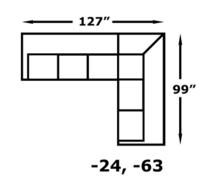

## AVAILABLE PIECES

-22 Wedge Seat W-41 D-41 -23 RAF Sofa W-86 D-41 -24 LAF Sofa W-86 D-41

-27 RAF Loveseat W-60 D-41 -28 LAF Loveseat W-60 D-41 -39 Armless Chair W-28 D-41

-63 RAF Corner Sofa W-99 D-41 -64 LAF Corner Sofa W-99 D-41