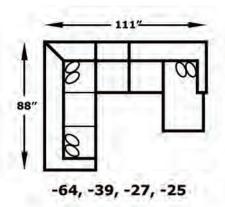

-25 Floating Ottoman Chaise W-28 D-48

-27 W-53 D-35

-28 RAF Loveseat LAF Loveseat W-53 D-35

W-23 D-35

**RAF Corner Sofa** W-88 D-35

**LAF Corner Sofa** W-88 D-35

## CONFIGURATIONS