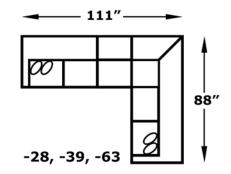

-25 Floating Ottoman Chaise W-28 D-48

-27 W-53 D-35

-28 RAF Loveseat LAF Loveseat W-53 D-35

W-23 D-35

**RAF Corner Sofa** W-88 D-35

**LAF Corner Sofa** W-88 D-35

## CONFIGURATIONS