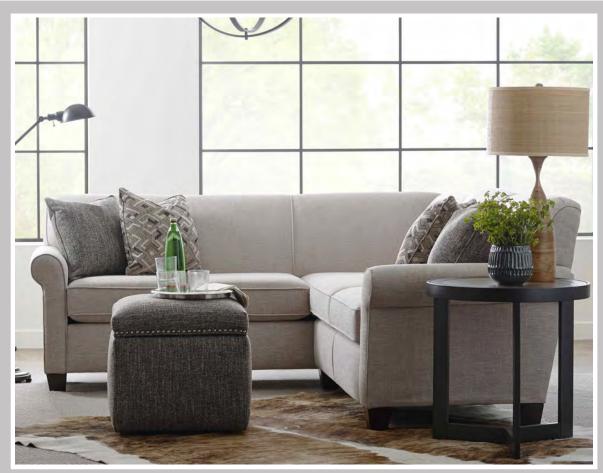

## **ANGIE**

4630

Features your favorite sectional pieces, sofa, loveseat, chair, ottoman and sleepers

The Parson ottoman (2F00N) and Graystone end table is featured in the above image.

4630: Available in fabric types: 1, 6, 11, 14; Chair and Ottoman also type 22