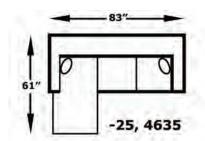

## AVAILABLE PIECES

4634 Chair W-36 D-35

4635 Sofa W-83 D-35

4636 Loveseat W-59 D-35

4637 Ottoman W-27 D-23

4630-07 Twin Sleeper W-59 D-35

4638 Full Sleeper W-75 D-35

4639 Queen Sleeper W-83 D-35

-25 Floating Ottoman Chaise W-28 D-48

-27 W-53 D-35

-28 RAF Loveseat LAF Loveseat W-53 D-35

W-23 D-35

**RAF Corner Sofa** W-88 D-35

**LAF Corner Sofa** W-88 D-35