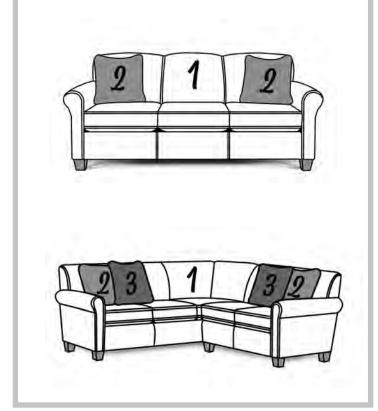

## **ANGIE**

4630

Features your favorite sectional pieces, sofa, loveseat, chair, ottoman and sleepers

The Parson ottoman (2F00N) and Graystone end table is featured in the above image.

4630: Available in fabric types: 1, 6, 11, 14; Chair and Ottoman also type 22