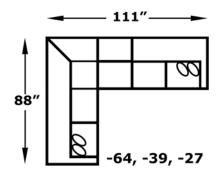

-25 Floating Ottoman Chaise W-28 D-48

-27 W-53 D-35

-28 RAF Loveseat LAF Loveseat W-53 D-35

W-23 D-35

**RAF Corner Sofa** W-88 D-35

**LAF Corner Sofa** W-88 D-35