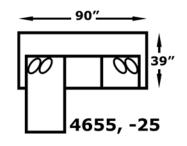

## AVAILABLE PIECES

4654 Chair W-37 D-39

4655 Sofa W-90 D-39

4656 Loveseat W-64 D-39

4657 Ottoman W-27 D-23

-22 Corner Wedge W-39 D-39

-25 Floating Ottoman Chaise W-27 D-54

-27 RAF Loveseat W-58 D-39