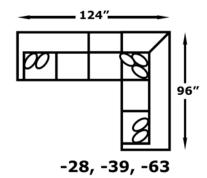

## CONFIGURATIONS

-25, -28, -39, -63

-64, -39, -27, -25

-28, -39, -22, -39, -27