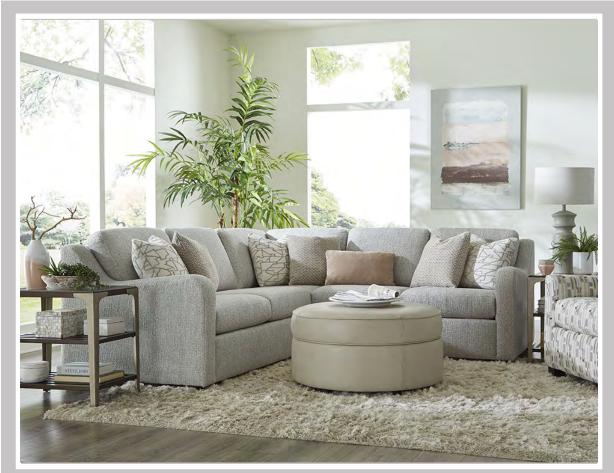

## **CLAYTON**

4650

Features your favorite sectional pieces, sofa, loveseat, chair & ottoman.

The Auden storage ottoman (3550AL) and Tranqil end tables are featured in the above image.

4650: Available in fabric types: 1, 6, 11, 12, 14; Chair and Ottoman also type 22;