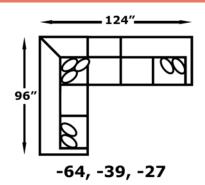

## CONFIGURATIONS

-25, -28, -39, -63

-64, -39, -27, -25

-28, -39, -22, -39, -27