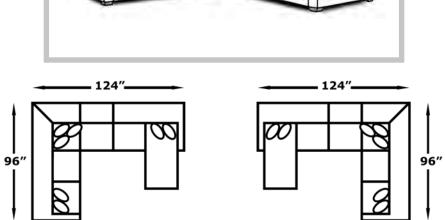

## CONFIGURATIONS

-25, -28, -39, -63

-64, -39, -27, -25

-28, -39, -22, -39, -27