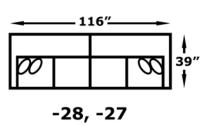

## CONFIGURATIONS

-25, -28, -39, -63

-64, -39, -27, -25

-28, -39, -22, -39, -27