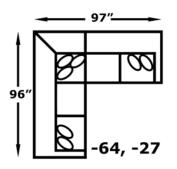

-28 LAF Loveseat W-58 D-39

-39 Armless Chair W-27 D-39

-63 RAF Corner Sofa W-96 D-39

-64 LAF Corner Sofa W-96 D-39