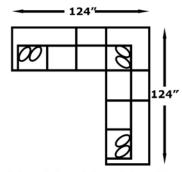

## CONFIGURATIONS

-25, -28, -39, -63

-64, -39, -27, -25

-28, -39, -22, -39, -27