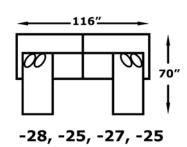

## CONFIGURATIONS

-25, -28, -39, -63

-64, -39, -27, -25

-28, -39, -22, -39, -27