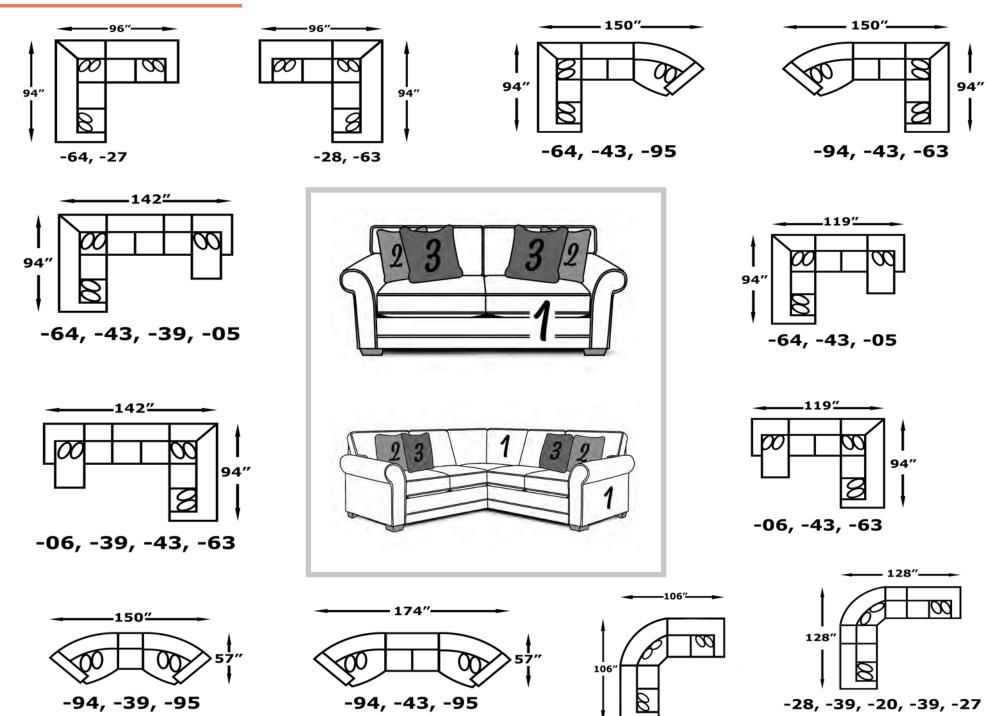

## AVAILABLE PIECES

Sofa W-90 D-39

5636 Loveseat W-70 D-39

5637 Ottoman W-25 D-21

Chair W-47 D-39

Queen Sleeper W-90 D-39

W-33 D-62

Super Wedge W-67 D-39 RAF Chaise Lounge LAF Chaise Lounge W-33 D-62

-27 Wedge Seat **RAF Loveseat** W-37 D-37 W-57 D-39

-28 **LAF Loveseat** W-57 D-39

**Armless Chair** W-23 D-39

W-47 D-39

W-58 D-39

Armless Loveseat RAF Reclining Loveseat LAF Reclining Loveseat W-58 D-39

RAF Corner Sofa

LAF Corner Sofa W-94 D-39

LAF Cuddler W-68 D-50

RAF Cuddler W-68 D-50

## CONFIGURATIONS

-60P, -20, -59P