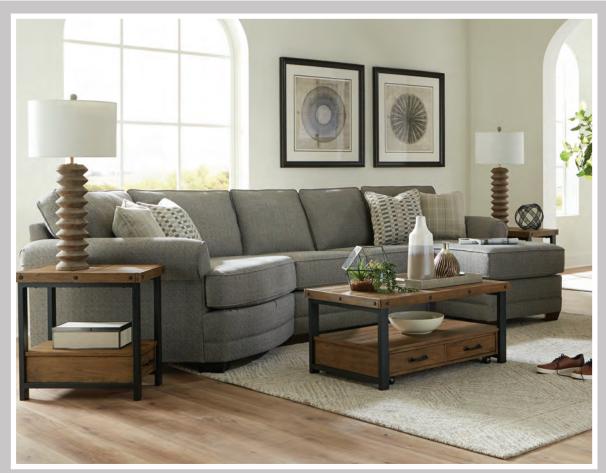

## **BRANTLEY**

5630

Features your favorite sectional pieces, sofa, loveseat, sleeper, chair and ottoman.

5630: Available in fabric types: 1, \*6, 11, 12, 14; Chair, and Ottoman also type 22 \*Type 6 is not available on -59P and -60P

## AVAILABLE PIECES

Sofa W-90 D-39

5636 Loveseat W-70 D-39

5637 Ottoman W-25 D-21

Chair W-47 D-39

Queen Sleeper W-90 D-39

W-33 D-62

Super Wedge W-67 D-39 RAF Chaise Lounge LAF Chaise Lounge W-33 D-62

-27 Wedge Seat **RAF Loveseat** W-37 D-37 W-57 D-39

-28 **LAF Loveseat** W-57 D-39

**Armless Chair** W-23 D-39

W-47 D-39

W-58 D-39

Armless Loveseat RAF Reclining Loveseat LAF Reclining Loveseat W-58 D-39

RAF Corner Sofa

LAF Corner Sofa W-94 D-39

LAF Cuddler W-68 D-50

RAF Cuddler W-68 D-50