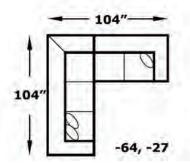

We do our best to provide the most accurate dimensions. However, as with all handcrafted products, dimensions are approximate.

## **DOLLY** 5S00

Features your favorite sectional pieces.

The Kenzie motion chair (3D00-31) is also featured in the image above.

5S00: Available in fabric types: 1, 6, 11, 12, 14

## AVAILABLE PIECES







**RAF Chaise Lounge** W-42 D-69

LAF Chaise Lounge W-42 D-69

Super Wedge W-71 D-40





-27 **RAF** Loveseat W-64 D-40

-28 LAF Loveseat W-64 D-40





**Armless Chair** W-26 D-40







**RAF Corner Sofa** W-104 D-40

**LAF Corner Sofa** W-104 D-40





## **CONFIGURATIONS**









-06, -43, -20, -27











-28, -39, -20, -39, -27

3/23