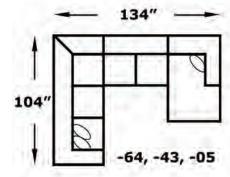

We do our best to provide the most accurate dimensions. However, as with all handcrafted products, dimensions are approximate.

## **DOLLY** 5S00

Features your favorite sectional pieces.

The Kenzie motion chair (3D00-31) is also featured in the image above.

5S00: Available in fabric types: 1, 6, 11, 12, 14

## AVAILABLE PIECES







**RAF Chaise Lounge** W-42 D-69

LAF Chaise Lounge W-42 D-69

Super Wedge W-71 D-40





-27 **RAF** Loveseat W-64 D-40

-28 LAF Loveseat W-64 D-40





**Armless Chair** W-26 D-40







**RAF Corner Sofa** W-104 D-40

**LAF Corner Sofa** W-104 D-40





## **CONFIGURATIONS**









-06, -43, -20, -27











-28, -39, -20, -39, -27

3/23