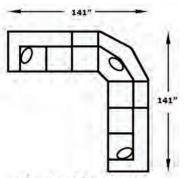

We do our best to provide the most accurate dimensions. However, as with all handcrafted products, dimensions are approximate.

## **DOLLY** 5S00

Features your favorite sectional pieces.

The Kenzie motion chair (3D00-31) is also featured in the image above.

5S00: Available in fabric types: 1, 6, 11, 12, 14

## AVAILABLE PIECES







**RAF Chaise Lounge** W-42 D-69

LAF Chaise Lounge W-42 D-69

Super Wedge W-71 D-40





-27 **RAF** Loveseat W-64 D-40

-28 LAF Loveseat W-64 D-40





**Armless Chair** W-26 D-40







**RAF Corner Sofa** W-104 D-40

**LAF Corner Sofa** W-104 D-40





## **CONFIGURATIONS**









-06, -43, -20, -27











-28, -39, -20, -39, -27

3/23