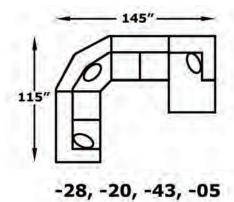

We do our best to provide the most accurate dimensions. However, as with all handcrafted products, dimensions are approximate.

## **DOLLY** 5S00

Features your favorite sectional pieces.

The Kenzie motion chair (3D00-31) is also featured in the image above.

5S00: Available in fabric types: 1, 6, 11, 12, 14

## AVAILABLE PIECES







**RAF Chaise Lounge** W-42 D-69

LAF Chaise Lounge W-42 D-69

Super Wedge W-71 D-40





-27 **RAF** Loveseat W-64 D-40

-28 LAF Loveseat W-64 D-40





**Armless Chair** W-26 D-40







**RAF Corner Sofa** W-104 D-40

**LAF Corner Sofa** W-104 D-40





## **CONFIGURATIONS**









-06, -43, -20, -27











-28, -39, -20, -39, -27

3/23