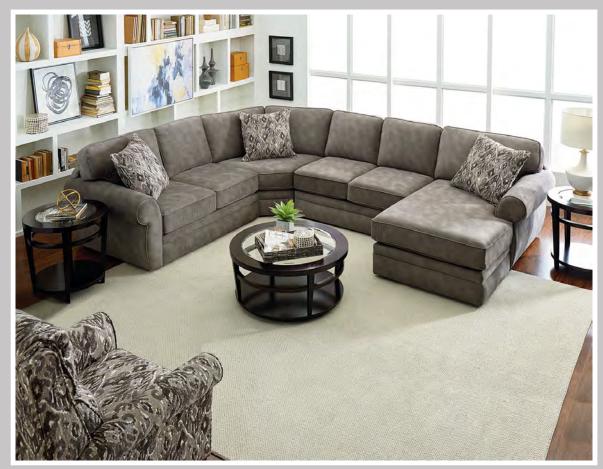

## **DOLLY** 5S00

Features your favorite sectional pieces.

The Kenzie motion chair (3D00-31) is also featured in the image above.

5S00: Available in fabric types: 1, 6, 11, 12, 14

## AVAILABLE PIECES

**RAF Chaise Lounge** W-42 D-69

LAF Chaise Lounge W-42 D-69

Super Wedge W-71 D-40

-27 **RAF** Loveseat W-64 D-40

-28 LAF Loveseat W-64 D-40

**Armless Chair** W-26 D-40

**RAF Corner Sofa** W-104 D-40

**LAF Corner Sofa** W-104 D-40