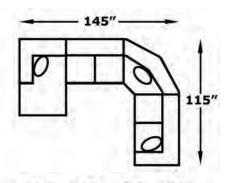

We do our best to provide the most accurate dimensions. However, as with all handcrafted products, dimensions are approximate.

## **DOLLY** 5S00

Features your favorite sectional pieces.

The Kenzie motion chair (3D00-31) is also featured in the image above.

5S00: Available in fabric types: 1, 6, 11, 12, 14

## AVAILABLE PIECES







**RAF Chaise Lounge** W-42 D-69

LAF Chaise Lounge W-42 D-69

Super Wedge W-71 D-40





-27 **RAF** Loveseat W-64 D-40

-28 LAF Loveseat W-64 D-40





**Armless Chair** W-26 D-40







**RAF Corner Sofa** W-104 D-40

**LAF Corner Sofa** W-104 D-40





## **CONFIGURATIONS**









-06, -43, -20, -27











-28, -39, -20, -39, -27

3/23