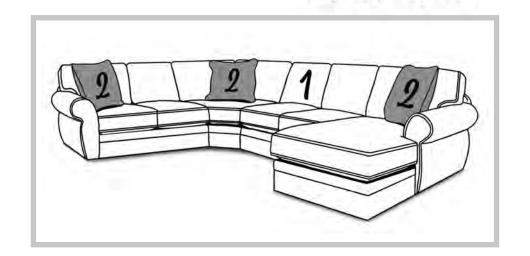

## **DOLLY** 5S00

Features your favorite sectional pieces.

The Kenzie motion chair (3D00-31) is also featured in the image above.

5S00: Available in fabric types: 1, 6, 11, 12, 14