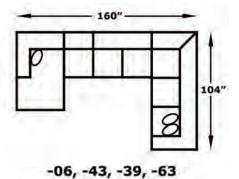

We do our best to provide the most accurate dimensions. However, as with all handcrafted products, dimensions are approximate.

## **DOLLY** 5S00

Features your favorite sectional pieces.

The Kenzie motion chair (3D00-31) is also featured in the image above.

5S00: Available in fabric types: 1, 6, 11, 12, 14

## AVAILABLE PIECES







**RAF Chaise Lounge** W-42 D-69

LAF Chaise Lounge W-42 D-69

Super Wedge W-71 D-40





-27 **RAF** Loveseat W-64 D-40

-28 LAF Loveseat W-64 D-40





**Armless Chair** W-26 D-40







**RAF Corner Sofa** W-104 D-40

**LAF Corner Sofa** W-104 D-40





## **CONFIGURATIONS**









-06, -43, -20, -27











-28, -39, -20, -39, -27

3/23