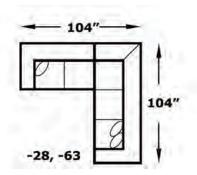

We do our best to provide the most accurate dimensions. However, as with all handcrafted products, dimensions are approximate.

## **DOLLY** 5S00

Features your favorite sectional pieces.

The Kenzie motion chair (3D00-31) is also featured in the image above.

5S00: Available in fabric types: 1, 6, 11, 12, 14

## AVAILABLE PIECES







**RAF Chaise Lounge** W-42 D-69

LAF Chaise Lounge W-42 D-69

Super Wedge W-71 D-40





-27 **RAF** Loveseat W-64 D-40

-28 LAF Loveseat W-64 D-40





**Armless Chair** W-26 D-40







**RAF Corner Sofa** W-104 D-40

**LAF Corner Sofa** W-104 D-40





## **CONFIGURATIONS**









-06, -43, -20, -27











-28, -39, -20, -39, -27

3/23