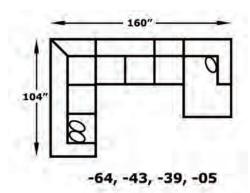

We do our best to provide the most accurate dimensions. However, as with all handcrafted products, dimensions are approximate.

## **DOLLY** 5S00

Features your favorite sectional pieces.

The Kenzie motion chair (3D00-31) is also featured in the image above.

5S00: Available in fabric types: 1, 6, 11, 12, 14

## AVAILABLE PIECES







**RAF Chaise Lounge** W-42 D-69

LAF Chaise Lounge W-42 D-69

Super Wedge W-71 D-40





-27 **RAF** Loveseat W-64 D-40

-28 LAF Loveseat W-64 D-40





**Armless Chair** W-26 D-40







**RAF Corner Sofa** W-104 D-40

**LAF Corner Sofa** W-104 D-40





## **CONFIGURATIONS**









-06, -43, -20, -27











-28, -39, -20, -39, -27

3/23