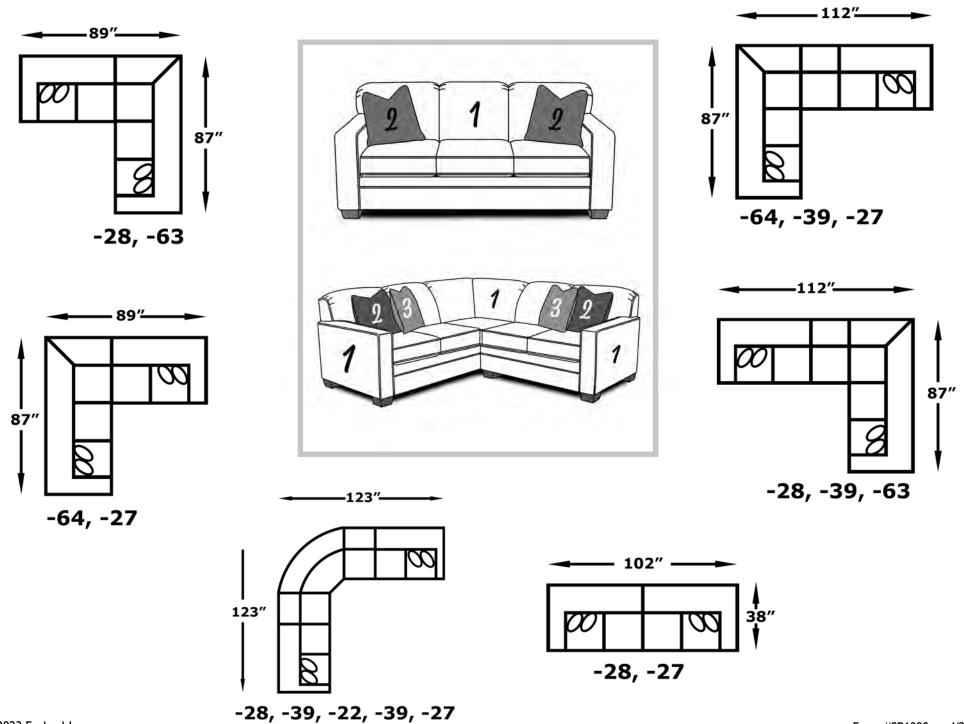

## **WINSTON**

6000

Features your favorite sectional pieces, sofa, loveseat, sleeper, chair & 1/2, large ottoman and twin, full & queen sleeper

The Pasadena table collection is also featured in the image above.

## AVAILABLE PIECES

6000-10

6000-07 Twin Sleeper W-57 D-38

6008 Full Sleeper W-71 D-38

6009 Queen Sleeper W-79 D-38

-27 RAF Loveseat W-51 D-38

-28 LAF Loveseat W-51 D-38

-63 RAF Corner Sofa W-87 D-38

## CONFIGURATIONS