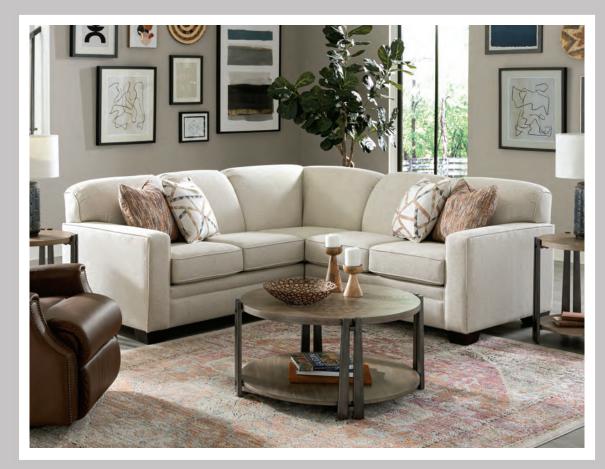

## **WINSTON**

6000

Features your favorite sectional pieces, sofa, loveseat, sleeper, chair & 1/2, large ottoman and twin, full & queen sleeper

The Pasadena table collection is also featured in the image above.