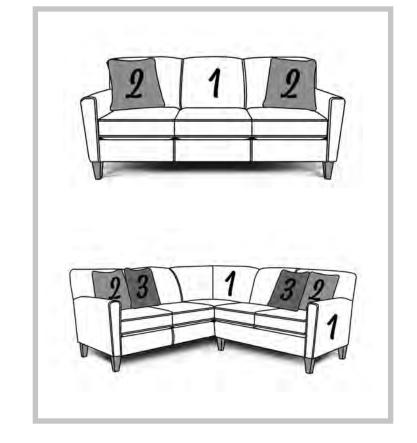

## COLLEGEDALE

6200

Features your favorite sectional pieces, sofa, loveseat, chair, push back recliner, and ottoman.

Workbench table group is featured in the above image.

6200: Available in fabric types: 1, 6, 11, 14; -31, Chair, and Ottoman also type 22