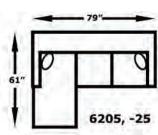

## AVAILABLE PIECES

6204 Chair W-33 D-35 6205 Sofa W-79 D-35

6206 Loveseat W-56 D-35 6207 Ottoman W-26 D-22

-25 Floating Ottoman Chaise W-28 D-48

RAF Loveseat W-51 D-35

-28 LAF Loveseat W-51 D-35

-31 eseat Motion Chair D-35 W-32 D-34

## CONFIGURATIONS

3/23