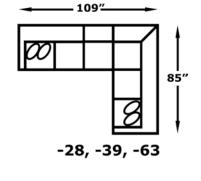

## AVAILABLE PIECES

6204 Chair W-33 D-35 6205 Sofa W-79 D-35

6206 Loveseat W-56 D-35 6207 Ottoman W-26 D-22

-25 Floating Ottoman Chaise W-28 D-48

RAF Loveseat W-51 D-35

-28 LAF Loveseat W-51 D-35

-31 eseat Motion Chair D-35 W-32 D-34

-39 Armless Chair W-23 D-35

-63 RAF Corner Sofa W-85 D-35

-64 LAF Corner Sofa W-85 D-35

## CONFIGURATIONS

3/23