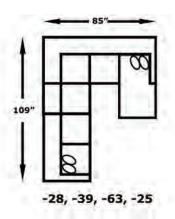

## AVAILABLE PIECES

6204 Chair W-33 D-35 6205 Sofa W-79 D-35

6206 Loveseat W-56 D-35 6207 Ottoman W-26 D-22

-25 Floating Ottoman Chaise W-28 D-48

RAF Loveseat W-51 D-35

-28 LAF Loveseat W-51 D-35

-31 eseat Motion Chair D-35 W-32 D-34

-39 Armless Chair W-23 D-35

-63 RAF Corner Sofa W-85 D-35

-64 LAF Corner Sofa W-85 D-35