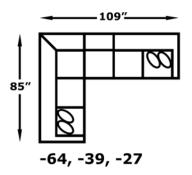

## AVAILABLE PIECES

6204 Chair W-33 D-35 6205 Sofa W-79 D-35

6206 Loveseat W-56 D-35 6207 Ottoman W-26 D-22

-25 Floating Ottoman Chaise W-28 D-48

RAF Loveseat W-51 D-35

-28 LAF Loveseat W-51 D-35

-31 eseat Motion Chair D-35 W-32 D-34

-39 Armless Chair W-23 D-35

-63 RAF Corner Sofa W-85 D-35

-64 LAF Corner Sofa W-85 D-35