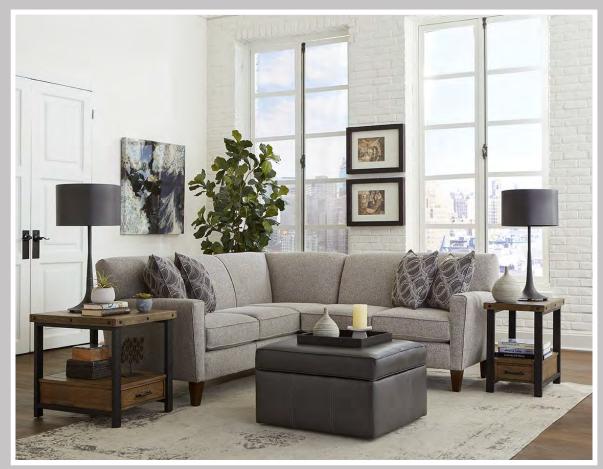

## COLLEGEDALE

6200

Features your favorite sectional pieces, sofa, loveseat, chair, push back recliner, and ottoman.

Workbench table group is featured in the above image.

6200: Available in fabric types: 1, 6, 11, 14; -31, Chair, and Ottoman also type 22