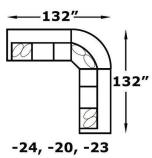

We do our best to provide the most accurate dimensions. However, as with all handcrafted products, dimensions are approximate.

Features your favorite sectional pieces, sofa, loveseat, chair, and ottoman.

## **BAYLOR**

6250

6250: Available in fabric types: 1, 6, 11, 12, 14; Chair and Ottoman also type 22

## AVAILABLE PIECES







6250-04 Chair & 1/2 W-43 D-40

6255 Sofa W-88 D-40

6256 Loveseat W-63 D-40







6250-10 **Large Ottoman** W-35 D-24

Wedge Seat W-69 D-40

-23 **RAF Sofa** W-82 D-40







-24 LAF Sofa W-82 D-40

-27 **RAF Loveseat** W-57 D-40

-28 **LAF Loveseat** W-57 D-40







-39 Armless Chair W-26 D-40

-63 W-95 D-40

-64 RAF Corner Sofa LAF Corner Sofa W-95 D-40



## CONFIGURATIONS

















-28, -39, -20, -27