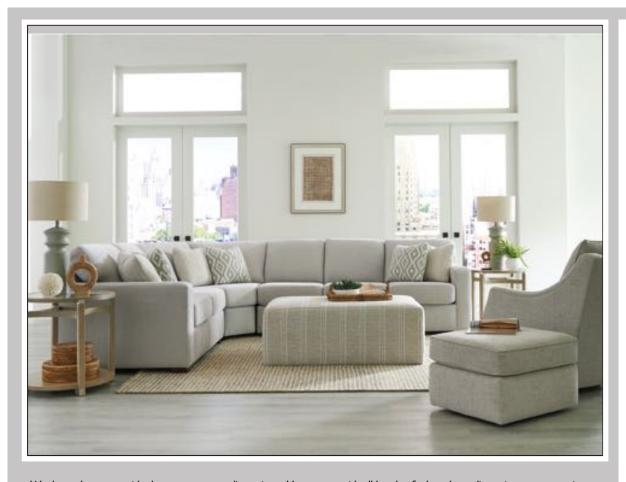

We do our best to provide the most accurate dimensions. However, as with all handcrafted products, dimensions are approximate.

Features your favorite sectional pieces, sofa, loveseat, chair, and ottoman.

## **BAYLOR**

6250

6250: Available in fabric types: 1, 6, 11, 12, 14; Chair and Ottoman also type 22

## AVAILABLE PIECES

6250-04 Chair & 1/2 W-43 D-40

6255 Sofa W-88 D-40

6256 Loveseat W-63 D-40

6250-10 **Large Ottoman** W-35 D-24

Wedge Seat W-69 D-40

-23 **RAF Sofa** W-82 D-40

-24 LAF Sofa W-82 D-40