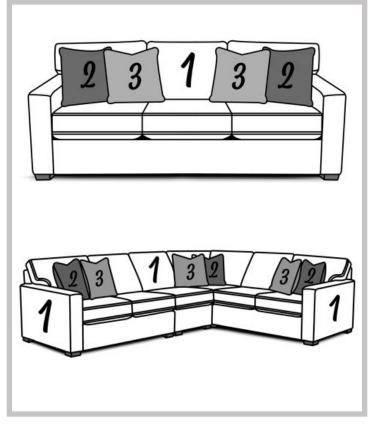

We do our best to provide the most accurate dimensions. However, as with all handcrafted products, dimensions are approximate.

Features your favorite sectional pieces, sofa, loveseat, chair, and ottoman.