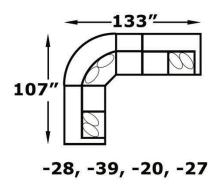

-27 **RAF Loveseat** W-57 D-40

-28 **LAF Loveseat** W-57 D-40

-39 Armless Chair W-26 D-40

-63 W-95 D-40

-64 RAF Corner Sofa LAF Corner Sofa W-95 D-40

## CONFIGURATIONS

-28, -39, -20, -27