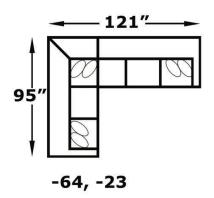

-27 **RAF Loveseat** W-57 D-40

-28 **LAF Loveseat** W-57 D-40

-39 Armless Chair W-26 D-40

-63 W-95 D-40

-64 RAF Corner Sofa LAF Corner Sofa W-95 D-40

## CONFIGURATIONS

-28, -39, -20, -27