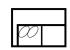

We do our best to provide the most accurate dimensions. However, as with all handcrafted products, dimensions are approximate.

Features your favorite sectional pieces, sofa, loveseat, chair, and ottoman.

## **BAYLOR**

6250

6250: Available in fabric types: 1, 6, 11, 12, 14; Chair and Ottoman also type 22

## AVAILABLE PIECES







6250-04 Chair & 1/2 W-43 D-40

6255 Sofa W-88 D-40

6256 Loveseat W-63 D-40







6250-10 **Large Ottoman** W-35 D-24

Wedge Seat W-69 D-40

-23 **RAF Sofa** W-82 D-40







-24 LAF Sofa W-82 D-40

-27 **RAF Loveseat** W-57 D-40

-28 **LAF Loveseat** W-57 D-40







-39 Armless Chair W-26 D-40

-63 W-95 D-40

-64 RAF Corner Sofa LAF Corner Sofa W-95 D-40



## CONFIGURATIONS

















-28, -39, -20, -27