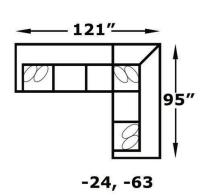

-27 **RAF Loveseat** W-57 D-40

-28 **LAF Loveseat** W-57 D-40

-39 Armless Chair W-26 D-40

-63 W-95 D-40

-64 RAF Corner Sofa LAF Corner Sofa W-95 D-40

## CONFIGURATIONS

-28, -39, -20, -27