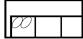

We do our best to provide the most accurate dimensions. However, as with all handcrafted products, dimensions are approximate.

Features your favorite sectional pieces, sofa, loveseat, chair, and ottoman.

## **BAYLOR**

6250

6250: Available in fabric types: 1, 6, 11, 12, 14; Chair and Ottoman also type 22

## AVAILABLE PIECES







6250-04 Chair & 1/2 W-43 D-40

6255 Sofa W-88 D-40

6256 Loveseat W-63 D-40







6250-10 **Large Ottoman** W-35 D-24

Wedge Seat W-69 D-40

-23 **RAF Sofa** W-82 D-40







-24 LAF Sofa W-82 D-40

-27 **RAF Loveseat** W-57 D-40

-28 **LAF Loveseat** W-57 D-40







-39 Armless Chair W-26 D-40

-63 W-95 D-40

-64 RAF Corner Sofa LAF Corner Sofa W-95 D-40



## CONFIGURATIONS

















-28, -39, -20, -27