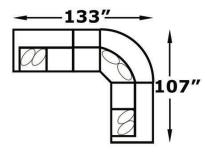

-27 **RAF Loveseat** W-57 D-40

-28 **LAF Loveseat** W-57 D-40

-39 Armless Chair W-26 D-40

-63 W-95 D-40

-64 RAF Corner Sofa LAF Corner Sofa W-95 D-40

## CONFIGURATIONS

-28, -39, -20, -27