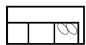

We do our best to provide the most accurate dimensions. However, as with all handcrafted products, dimensions are approximate.

Features your favorite sectional pieces, sofa, loveseat, chair, and ottoman.

## **BAYLOR**

6250

6250: Available in fabric types: 1, 6, 11, 12, 14; Chair and Ottoman also type 22

## AVAILABLE PIECES







6250-04 Chair & 1/2 W-43 D-40

6255 Sofa W-88 D-40

6256 Loveseat W-63 D-40







6250-10 **Large Ottoman** W-35 D-24

Wedge Seat W-69 D-40

-23 **RAF Sofa** W-82 D-40







-24 LAF Sofa W-82 D-40

-27 **RAF Loveseat** W-57 D-40

-28 **LAF Loveseat** W-57 D-40







-39 Armless Chair W-26 D-40

-63 W-95 D-40

-64 RAF Corner Sofa LAF Corner Sofa W-95 D-40



## CONFIGURATIONS

















-28, -39, -20, -27