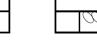

We do our best to provide the most accurate dimensions. However, as with all handcrafted products, dimensions are approximate.

Features your favorite sectional pieces, sofa, loveseat, chair, and ottoman.

## **BAYLOR**

6250

6250: Available in fabric types: 1, 6, 11, 12, 14; Chair and Ottoman also type 22

## AVAILABLE PIECES







6250-04 Chair & 1/2 W-43 D-40

6255 Sofa W-88 D-40

6256 Loveseat W-63 D-40







6250-10 **Large Ottoman** W-35 D-24

Wedge Seat W-69 D-40

-23 **RAF Sofa** W-82 D-40







-24 LAF Sofa W-82 D-40

-27 **RAF Loveseat** W-57 D-40

-28 **LAF Loveseat** W-57 D-40







-39 Armless Chair W-26 D-40

-63 W-95 D-40

-64 RAF Corner Sofa LAF Corner Sofa W-95 D-40



## CONFIGURATIONS

















-28, -39, -20, -27