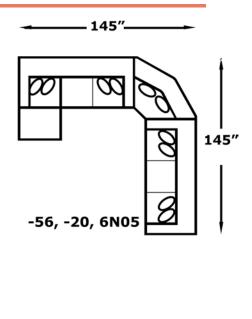

## AVAILABLE PIECES

6N05 Sofa W-94 D-41

6N06 Loveseat W-68 D-41

-04 Chair & 1/2 W-63 D-41

-20 Super Wedge W-71 D-41

Sofa With Floating Ottoman & Chaise W-94 D-67

## **CONFIGURATIONS**

**- 145**″—