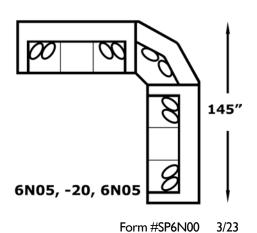

## AVAILABLE PIECES

6N05 Sofa W-94 D-41

6N06 Loveseat W-68 D-41

-04 Chair & 1/2 W-63 D-41

-20 Super Wedge W-71 D-41

Sofa With Floating Ottoman & Chaise W-94 D-67

## **CONFIGURATIONS**

**- 145**″—