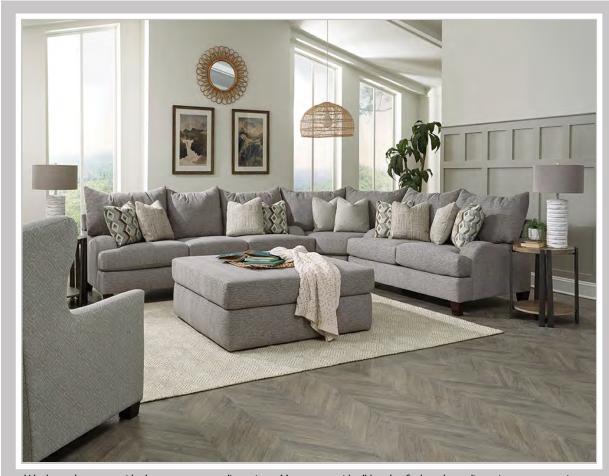

## CATALINA 6NO0

Features a sofa, loveseat, chair and 1/2, super wedge to create a sectional, and a sofa with floating ottoman and chaise.

The Hermosa ottoman (7F00), Mattie accent chair (4050) and Pasadena end tables are featured in the image above.

## AVAILABLE PIECES

6N05 Sofa W-94 D-41

6N06 Loveseat W-68 D-41

-04 Chair & 1/2 W-63 D-41

-20 Super Wedge W-71 D-41

Sofa With Floating Ottoman & Chaise W-94 D-67