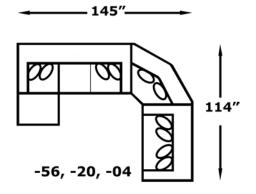

## AVAILABLE PIECES

6N05 Sofa W-94 D-41

6N06 Loveseat W-68 D-41

-04 Chair & 1/2 W-63 D-41

-20 Super Wedge W-71 D-41

Sofa With Floating Ottoman & Chaise W-94 D-67

## **CONFIGURATIONS**

**- 145**″—