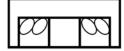

## AVAILABLE PIECES

6N05 Sofa W-94 D-41

6N06 Loveseat W-68 D-41

-04 Chair & 1/2 W-63 D-41

-20 Super Wedge W-71 D-41

Sofa With Floating Ottoman & Chaise W-94 D-67

## **CONFIGURATIONS**

**- 145**″—