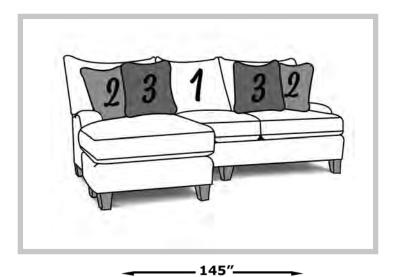

## CATALINA 6NO0

Features a sofa, loveseat, chair and 1/2, super wedge to create a sectional, and a sofa with floating ottoman and chaise.

The Hermosa ottoman (7F00), Mattie accent chair (4050) and Pasadena end tables are featured in the image above.

## AVAILABLE PIECES

6N05 Sofa W-94 D-41

6N06 Loveseat W-68 D-41

-04 Chair & 1/2 W-63 D-41

-20 Super Wedge W-71 D-41

Sofa With Floating Ottoman & Chaise W-94 D-67