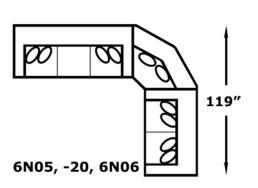

## AVAILABLE PIECES

6N05 Sofa W-94 D-41

6N06 Loveseat W-68 D-41

-04 Chair & 1/2 W-63 D-41

-20 Super Wedge W-71 D-41

Sofa With Floating Ottoman & Chaise W-94 D-67

## **CONFIGURATIONS**

**- 145**″—