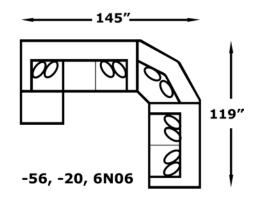

## AVAILABLE PIECES

6N05 Sofa W-94 D-41

6N06 Loveseat W-68 D-41

-04 Chair & 1/2 W-63 D-41

-20 Super Wedge W-71 D-41

Sofa With Floating Ottoman & Chaise W-94 D-67

## **CONFIGURATIONS**

**- 145**″—