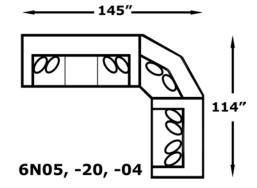

## AVAILABLE PIECES

6N05 Sofa W-94 D-41

6N06 Loveseat W-68 D-41

-04 Chair & 1/2 W-63 D-41

-20 Super Wedge W-71 D-41

Sofa With Floating Ottoman & Chaise W-94 D-67

## **CONFIGURATIONS**

**- 145**″—