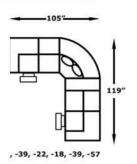

We do our best to provide the most accurate dimensions. However, as with all handcrafted products, dimensions are approximate.

# SENECA FALLS / LACKAWANNA

7300/7300L

## CUSTOM FOR YOU. FAST by US!

Features your favorite sectional pieces.

The Tranquil table group is featured in the above image.

7300: Available in fabric types: 1, 2, 8, 11, 12, 13, 14: 7300L: 10



L A 💋 B O Y compan

#### **AVAILABLE PIECES**





-05 RAF Chaise Lounge W-39 D-66

-06 LAF Chaise Lounge W-39 D-66





-18 Console with Cup Holders W-14 D-40

-22 Super Wedge W-66 D-40







-40 Armless Sofa W-62 D-40



Armless Reclining Chair W-25 D-40



-57 RAF Recl Chair W-34 D-40



-58 LAF Recl Chair W-34 D-40

### CONFIGURATIONS

# -58, -39, -18, -22, -39, -57







#### **ORDER INFO**

| PIECE # | COVER | COST |
|---------|-------|------|
| 1       |       |      |
| 2       |       |      |
| 3       |       |      |
| 4       |       |      |
| 5.      |       |      |

Please allow me to assist you in choosing from among the many possible combinations of this luxurious group.

| Salesperson |  |
|-------------|--|
| Phone       |  |













Worksheet (Scale: 1/4'' = 2')



8/21