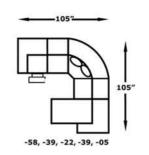

We do our best to provide the most accurate dimensions. However, as with all handcrafted products, dimensions are approximate.

# SENECA FALLS / LACKAWANNA

7300/7300L

## CUSTOM FOR YOU. FAST by US!

Features your favorite sectional pieces.

The Tranquil table group is featured in the above image.

7300: Available in fabric types: 1, 2, 8, 11, 12, 13, 14: 7300L: 10



L A 💋 B O Y compan

#### **AVAILABLE PIECES**





-05 RAF Chaise Lounge W-39 D-66

-06 LAF Chaise Lounge W-39 D-66





-18 Console with Cup Holders W-14 D-40

-22 Super Wedge W-66 D-40







-40 Armless Sofa W-62 D-40



Armless Reclining Chair W-25 D-40



-57 RAF Recl Chair W-34 D-40



-58 LAF Recl Chair W-34 D-40

### CONFIGURATIONS

# -58, -39, -18, -22, -39, -57







#### **ORDER INFO**

| PIECE # | COVER | COST |
|---------|-------|------|
| 1       |       |      |
| 2       |       |      |
| 3       |       |      |
| 4       |       |      |
| 5.      |       |      |

Please allow me to assist you in choosing from among the many possible combinations of this luxurious group.

| Salesperson |  |
|-------------|--|
| Phone       |  |













Worksheet (Scale: 1/4'' = 2')



8/21