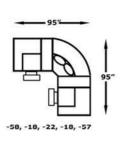

We do our best to provide the most accurate dimensions. However, as with all handcrafted products, dimensions are approximate.

# SENECA FALLS / LACKAWANNA

7300/7300L

## CUSTOM FOR YOU. FAST by US!

Features your favorite sectional pieces.

The Tranquil table group is featured in the above image.

7300: Available in fabric types: 1, 2, 8, 11, 12, 13, 14: 7300L: 10



L A 💋 B O Y compan

#### **AVAILABLE PIECES**





-05 RAF Chaise Lounge W-39 D-66

-06 LAF Chaise Lounge W-39 D-66





-18 Console with Cup Holders W-14 D-40

-22 Super Wedge W-66 D-40







-40 Armless Sofa W-62 D-40



Armless Reclining Chair W-25 D-40



-57 RAF Recl Chair W-34 D-40



-58 LAF Recl Chair W-34 D-40

### CONFIGURATIONS

# -58, -39, -18, -22, -39, -57







#### **ORDER INFO**

| PIECE # | COVER | COST |
|---------|-------|------|
| 1       |       |      |
| 2       |       |      |
| 3       |       |      |
| 4       |       |      |
| 5.      |       |      |

Please allow me to assist you in choosing from among the many possible combinations of this luxurious group.

| Salesperson |  |
|-------------|--|
| Phone       |  |













Worksheet (Scale: 1/4'' = 2')



8/21