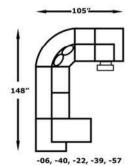

8, 11, 12, 13, 14: 7300L: 10



L A 💋 B O Y compan

#### **AVAILABLE PIECES**





-05 RAF Chaise Lounge W-39 D-66

-06 LAF Chaise Lounge W-39 D-66





-18 Console with Cup Holders W-14 D-40

-22 Super Wedge W-66 D-40







-40 Armless Sofa W-62 D-40



Armless Reclining Chair W-25 D-40



-57 RAF Recl Chair W-34 D-40



-58 LAF Recl Chair W-34 D-40

### CONFIGURATIONS

# -58, -39, -18, -22, -39, -57







#### **ORDER INFO**

| PIECE # | COVER | COST |
|---------|-------|------|
| 1       |       |      |
| 2       |       |      |
| 3       |       |      |
| 4       |       |      |
| 5.      |       |      |

Please allow me to assist you in choosing from among the many possible combinations of this luxurious group.

| Salesperson |  |
|-------------|--|
| Phone       |  |













Worksheet (Scale: 1/4'' = 2')



8/21