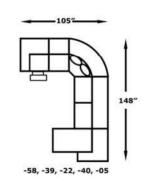

11, 12, 13, 14: 7300L: 10



L A 💋 B O Y compan

#### **AVAILABLE PIECES**





-05 RAF Chaise Lounge W-39 D-66

-06 LAF Chaise Lounge W-39 D-66





-18 Console with Cup Holders W-14 D-40

-22 Super Wedge W-66 D-40







-40 Armless Sofa W-62 D-40



Armless Reclining Chair W-25 D-40



-57 RAF Recl Chair W-34 D-40



-58 LAF Recl Chair W-34 D-40

### CONFIGURATIONS

# -58, -39, -18, -22, -39, -57







#### **ORDER INFO**

| PIECE # | COVER | COST |
|---------|-------|------|
| 1       |       |      |
| 2       |       |      |
| 3       |       |      |
| 4       |       |      |
| 5.      |       |      |

Please allow me to assist you in choosing from among the many possible combinations of this luxurious group.

| Salesperson |  |
|-------------|--|
| Phone       |  |













Worksheet (Scale: 1/4'' = 2')



8/21