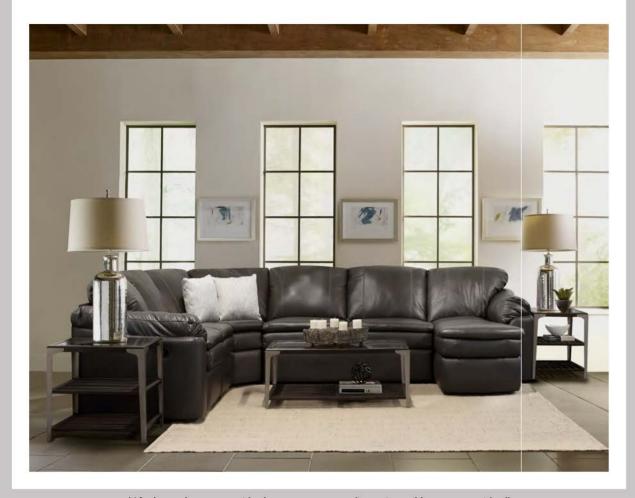

## CUSTOM FOR YOU. FAST by US!

Features your favorite sectional pieces.

The Tranquil table group is featured in the above image.

7300: Available in fabric types: 1, 2, 8, 11, 12, 13, 14: 7300L: 10

L A 💋 B O Y compan

#### **AVAILABLE PIECES**

-05 RAF Chaise Lounge W-39 D-66

-06 LAF Chaise Lounge W-39 D-66

-18 Console with Cup Holders W-14 D-40

-22 Super Wedge W-66 D-40

-40 Armless Sofa W-62 D-40

Armless Reclining Chair W-25 D-40