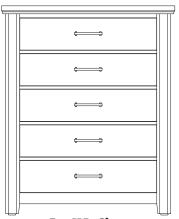

#### G. -002 Dresser

-8 Drawers 591/2 x 183/4 x 435/8

E. -115 Chest

-5 Drawers 43½ x 18¾ x 52½

F. -227 Nightstand

-2 Drawers 29½ x 15¾ x 26¾