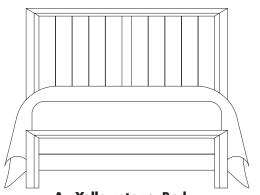

#### A. Yellowstone Bed

-557 Yellowstone Headboard, 5/0 623/4 x 21/8 x 56 -755 Yellowstone Footboard, 5/0 623/4 x 21/8 x 19 -922 Wood Rails, 5/0 & 6/6 includes 5 slats/1 leg  $82 \times 1 \times 5^{3/4}$ 

-667 Yellowstone Headboard, 6/6 793/4 x 21/8 x 56 -766 Yellowstone Footboard, 6/6  $79\frac{3}{4} \times 2\frac{1}{8} \times 19$ -922 Wood Rails, 5/0 & 6/6 includes 5 slats/1 leg  $82 \times 1 \times 5\frac{3}{4}$ 