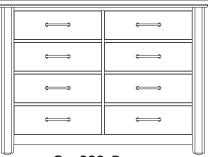

#### G. -002 Dresser

-8 Drawers 591/2 x 183/4 x 435/8

E. -115 Chest

-5 Drawers 43½ x 18¾ x 52½

F. -227 Nightstand

-2 Drawers 29½ x 15¾ x 26¾