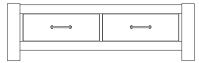

#### C. Storage Footboard

-050B Storage Footboard, 5/0 2 Drawers 62% x 21 x 191/8 -502 Storage Bed Side Rails, 5/0 & 6/6 82 x 1 x 11 3/4 TT-555T Slat Roll, 5/0

-066B Storage Footboard, 6/6 2 Drawers 79% x 21 x 19% -502 Storage Bed Side Rails, 5/0 & 6/6 82 x 1 x 11 3/4 TT-666T Slat Roll, 6/6