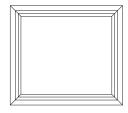

ls, 5/0 & 6/6 includes 5 slats/1 leg  $82 \times 1 \times 5^{3/4}$ 

-668 American Dovetail Headboard, 6/6 82% x 21/8 x 60

-866 American Dovetail Footboard, 6/6 79% x 21/8 x 23

> -922 Wood Rails, 5/0 & 6/6 includes 5 slats/1 leg  $82 \times 1 \times 5\frac{3}{4}$

-944 Wood Rails, 6/0 adapts 6/6 HB/FB to fit Cal King Mattress Requires MS1 or MS2

> MS-MS1 Metal Support Slats set of 2 for use w/king beds 49 x 31/4 x 9

> > or

MS-MS2 Metal Support Slats set of 3 for use w/king beds 49 x 31/4 x 9



#### C. Storage Footboard

-050B Storage Footboard, 5/0 2 Drawers 62% x 21 x 191/8 -502 Storage Bed Side Rails, 5/0 & 6/6 82 x 1 x 11 3/4 TT-555T Slat Roll, 5/0

-066B Storage Footboard, 6/6 2 Drawers 79% x 21 x 19% -502 Storage Bed Side Rails, 5/0 & 6/6 82 x 1 x 11 3/4 TT-666T Slat Roll, 6/6



### D. -447 Yellowstone Mirror

Beveled Glass - 35 x 17/8 x 31



#### F. -448 American Dovetail Mirror

Beveled Glass - 381/4 x 23/8 x 303/4



#### G. -002 Dresser

-8 Drawers 591/2 x 183/4 x 435/8



E. -115 Chest

-5 Drawers 43½ x 18¾ x 52½



F. -227 Nightstand

-2 Drawers 29½ x 15¾ x 26¾