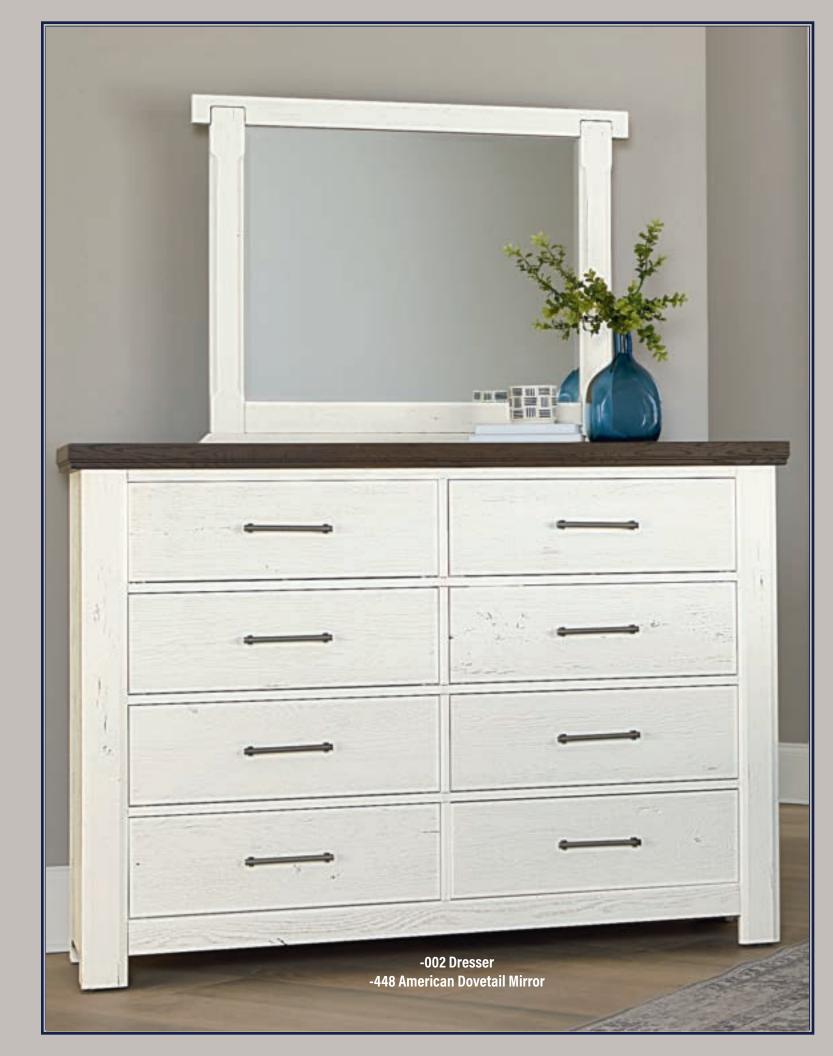

#### F. -448 American Dovetail Mirror

Beveled Glass - 381/4 x 23/8 x 303/4

#### G. -002 Dresser

-8 Drawers 591/2 x 183/4 x 435/8

E. -115 Chest

-5 Drawers 43½ x 18¾ x 52½

F. -227 Nightstand

-2 Drawers 29½ x 15¾ x 26¾