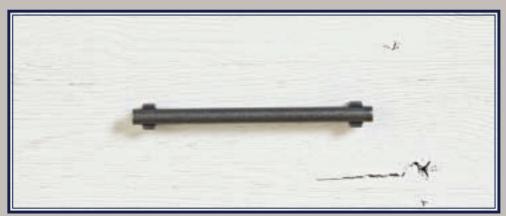

stone River is the longest free-flowing river in the lower 48 states. The name was attributed, as early as 1805, to Native Americans who were referring to the yellow sandstones along the banks of the river in eastern Montana, several hundred miles downstream and northeast of the park.



# 

Rooted in the small-town community of Galax, Virginia, Vaughan-Bassett is the largest manufacturer of wooden residential furniture in the United States. It is no secret that our local craftsmen and the surrounding Appalachian forests create a rich environment for company growth and success.

For every Appalachian tree that is cut down to build our furniture, another tree is planted in its place. We are making a sustainable future for America's small towns, forests and companies.



Sustainably Made





Antiqued Pewter Drawer Pull

## YELLOWSTONE

784 White & Buckskin Finish



#### A. Yellowstone Bed

-557 Yellowstone Headboard, 5/0 623/4 x 21/8 x 56 -755 Yellowstone Footboard, 5/0 623/4 x 21/8 x 19 -922 Wood Rails, 5/0 & 6/6 includes 5 slats/1 leg  $82 \times 1 \times 5^{3/4}$ 

-667 Yellowstone Headboard, 6/6 793/4 x 21/8 x 56 -766 Yellowstone Footboard, 6/6  $79\frac{3}{4} \times 2\frac{1}{8} \times 19$ -922 Wood Rails, 5/0 & 6/6 includes 5 slats/1 leg  $82 \times 1 \times 5\frac{3}{4}$ 

-944 Wood Rails, 6/0 adapts 6/6 HB/FB to fit Cal King Mattress Requires MS1 or MS2

MS-MS1 Metal Support Slats set of 2 for use w/king beds 49 x 31/4 x 9

MS-MS2 Metal Support Slats set of 3 for use w/king beds 49 x 31/4 x 9



#### **B.** American Dovetail Bed

-558 American Dovetail Headboard, 5/