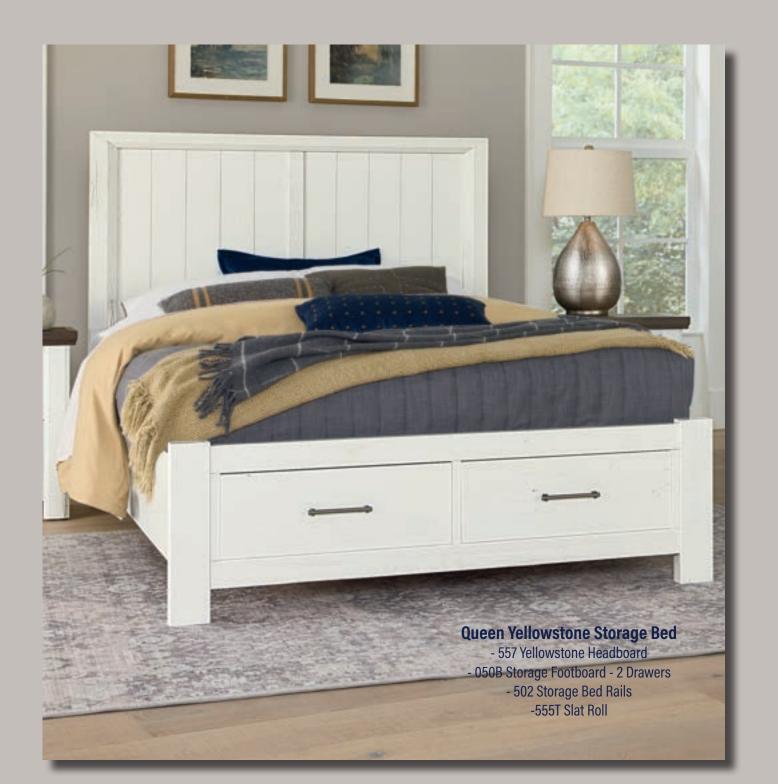

#### A. Yellowstone Bed

-557 Yellowstone Headboard, 5/0 623/4 x 21/8 x 56 -755 Yellowstone Footboard, 5/0 623/4 x 21/8 x 19 -922 Wood Rails, 5/0 & 6/6 includes 5 slats/1 leg  $82 \times 1 \times 5^{3/4}$ 

#### C. Storage Footboard

-050B Storage Footboard, 5/0 2 Drawers 62% x 21 x 191/8 -502 Storage Bed Side Rails, 5/0 & 6/6 82 x 1 x 11 3/4 TT-555T Slat Roll, 5/0

-066B Storage Footboard, 6/6 2 Drawers 79% x 21 x 19% -502 Storage Bed Side Rails, 5/0 & 6/6 82 x 1 x 11 3/4 TT-666T Slat Roll, 6/6