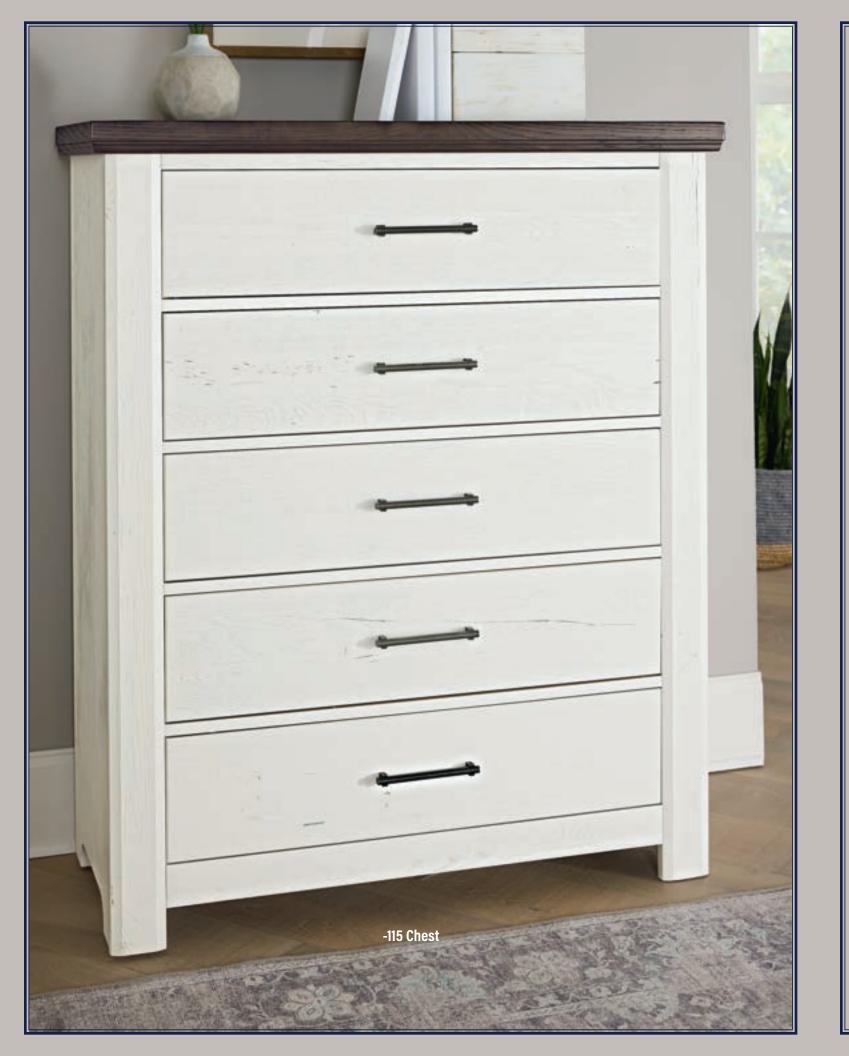

#### G. -002 Dresser

-8 Drawers 591/2 x 183/4 x 435/8

E. -115 Chest

-5 Drawers 43½ x 18¾ x 52½

F. -227 Nightstand

-2 Drawers 29½ x 15¾ x 26¾