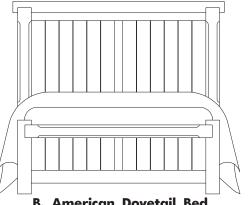

Note the dovetail prominently displayed on the tops of each post in the American Dovetail headboard and American Dovetail footboard. We use the dovetail joinery in the American Dovetail Mirror that perfectly complements the bed.

#### **B.** American Dovetail Bed

-558 American Dovetail Headboard, 5/0  $65\% \times 2\% \times 60$ -855 American Dovetail Footboard, 5/0 62% x 21/8 x 23

-922 Wood Rails, 5/0 & 6/6 includes 5 slats/1 leg  $82 \times 1 \times 5^{3/4}$ 

-668 American Dovetail Headboard, 6/6 82% x 21/8 x 60

-866 American Dovetail Footboard, 6/6 79% x 21/8 x 23

> -922 Wood Rails, 5/0 & 6/6 includes 5 slats/1 leg  $82 \times 1 \times 5\frac{3}{4}$

-944 Wood Rails, 6/0 adapts 6/6 HB/FB to fit Cal King Mattress Requires MS1 or MS2