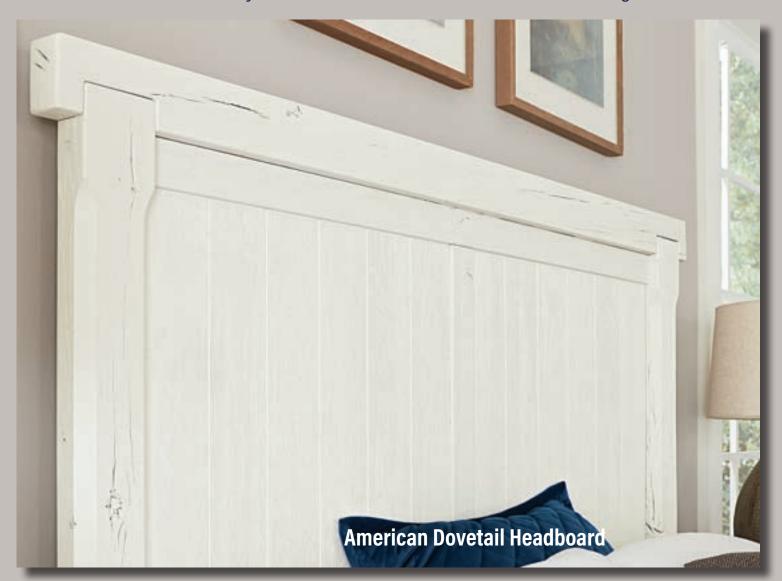

Note the dovetail prominently displayed on the tops of each post in the American Dovetail headboard and American Dovetail footboard. We use the dovetail joinery in the American Dovetail Mirror that perfectly complements the bed.

#### **B.** American Dovetail Bed

-558 American Dovetail Headboard, 5/0  $65\% \times 2\% \times 60$ -855 American Dovetail Footboard, 5/0 62% x 21/8 x 23

-922 Wood Rails, 5/0 & 6/6 includes 5 slats/1 leg  $82 \times 1 \times 5^{3/4}$ 

-668 American Dovetail Headboard, 6/6 82% x 21/8 x 60

-866 American Dovetail Footboard, 6/6 79% x 21/8 x 23

> -922 Wood Rails, 5/0 & 6/6 includes 5 slats/1 leg  $82 \times 1 \times 5\frac{3}{4}$

-944 Wood Rails, 6/0 adapts 6/6 HB/FB to fit Cal King Mattress Requires MS1 or MS2