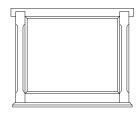

-668 American Dovetail Headboard, 6/6 82% x 21/8 x 60

-866 American Dovetail Footboard, 6/6 79% x 21/8 x 23

> -922 Wood Rails, 5/0 & 6/6 includes 5 slats/1 leg  $82 \times 1 \times 5\frac{3}{4}$

-944 Wood Rails, 6/0 adapts 6/6 HB/FB to fit Cal King Mattress Requires MS1 or MS2

> MS-MS1 Metal Support Slats set of 2 for use w/king beds 49 x 31/4 x 9

> > or

MS-MS2 Metal Support Slats set of 3 for use w/king beds 49 x 31/4 x 9



#### C. Storage Footboard

-050B Storage Footboard, 5/0 2 Drawers 62% x 21 x 191/8 -502 Storage Bed Side Rails, 5/0 & 6/6 82 x 1 x 11 3/4 TT-555T Slat Roll, 5/0

-066B Storage Footboard, 6/6 2 Drawers 79% x 21 x 19% -502 Storage Bed Side Rails, 5/0 & 6/6 82 x 1 x 11 3/4 TT-666T Slat Roll, 6/6



### D. -447 Yellowstone Mirror

Beveled Glass - 35 x 17/8 x 31



#### F. -448 American Dovetail Mirror

Beveled Glass - 381/4 x 23/8 x 303/4



#### G. -002 Dresser

-8 Drawers 591/2 x 183/4 x 435/8



E. -115 Chest

-5 Drawers 43½ x 18¾ x 52½



F. -227 Nightstand

-2 Drawers 29½ x 15¾ x 26¾