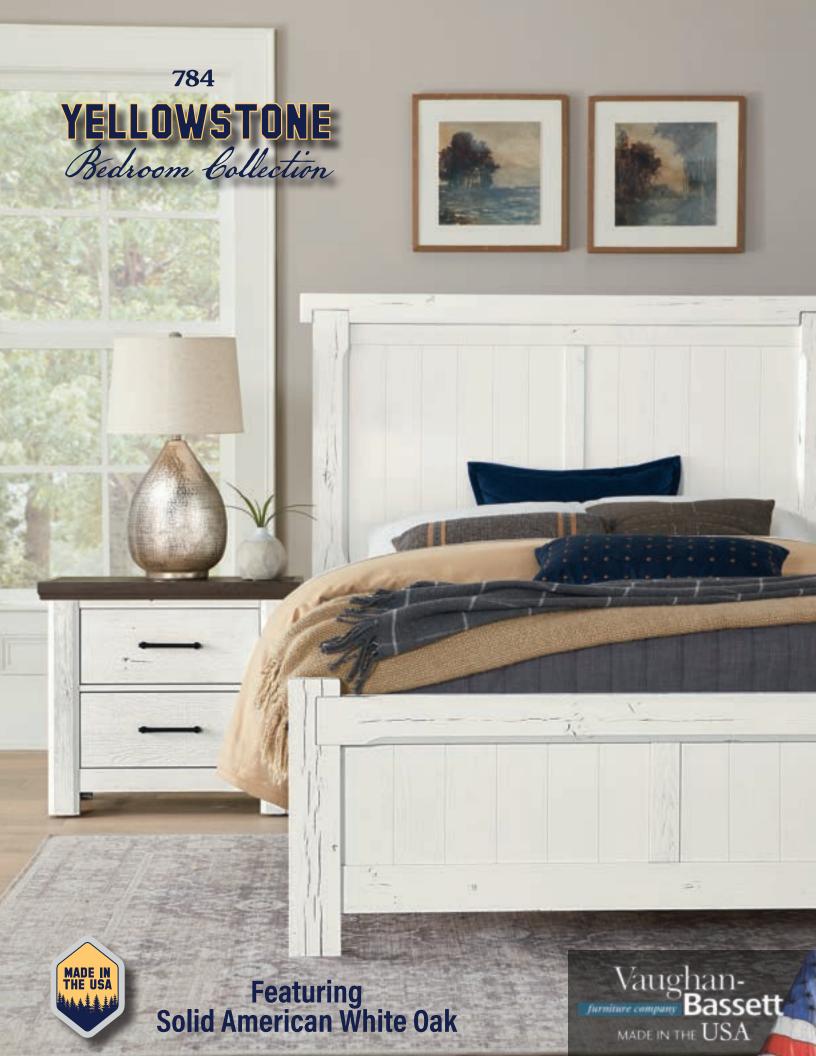

## YELLOWSTONE Bedroom Collection

Inspired by the rugged, untamed and majestic countryside of the great American West. The collection features Solid White American Oak solids and white oak veneers. By using ATAP™ (Accelerate The Aging Process) technology, we have kept the splits, cracks, knots and the bold grain pattern found in oak lumber to create a reclaimed wood look in this beautiful and unique bedroom collection.

Note the dovetail prominently displayed on the tops of each post in the American Dovetail headboard and American Dovetail footboard. We use the dovetail joinery in the American Dovetail Mirror that perfectly complements the bed.

## Redroom Collection

Our Yellowstone Bedroom Collection is named to evoke the great outdoors, inspired by the Yellowstone River which inspired the name for the National Park.

The Yellowstone River is the longest free-flowing river in the lower 48 states. The name was attributed, as early as 1805, to Native Americans who were referring to the yellow sandstones along the banks of the river in eastern Montana, several hundred miles downstream and northeast of the park.