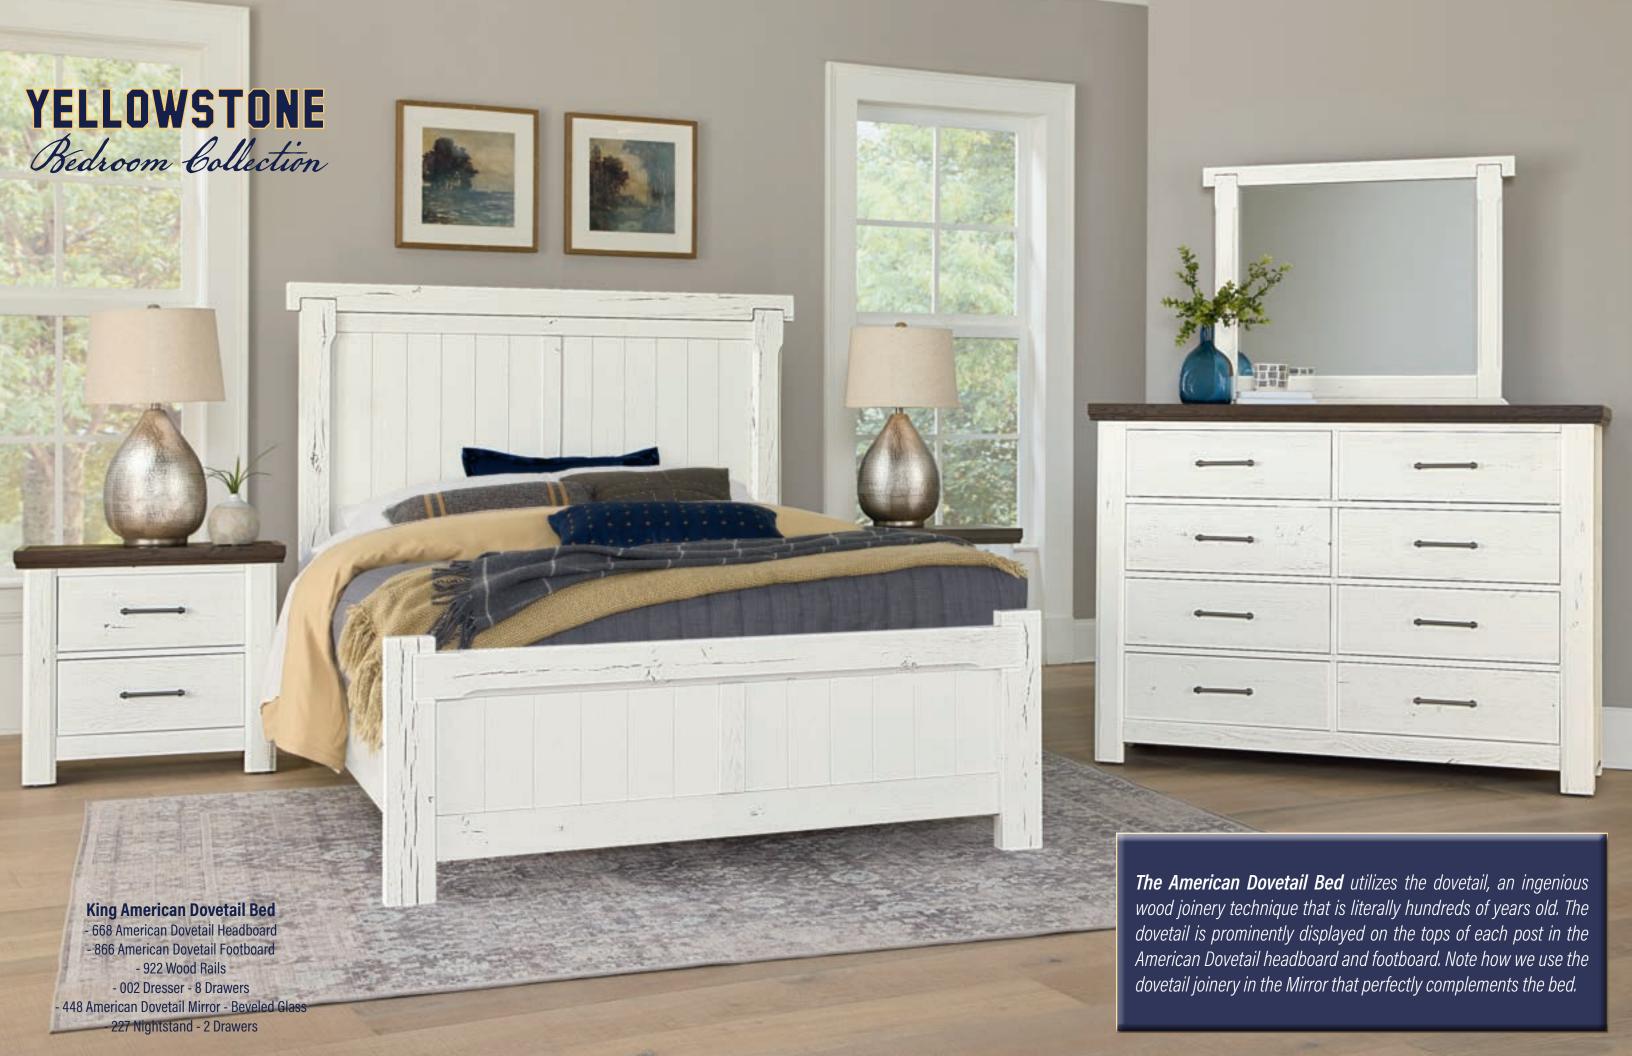

Note the dovetail prominently displayed on the tops of each post in the American Dovetail headboard and American Dovetail footboard. We use the dovetail joinery in the American Dovetail Mirror that perfectly complements the bed.

#### **B.** American Dovetail Bed

-558 American Dovetail Headboard, 5/0  $65\% \times 2\% \times 60$ -855 American Dovetail Footboard, 5/0 62% x 21/8 x 23

-922 Wood Rails, 5/0 & 6/6 includes 5 slats/1 leg  $82 \times 1 \times 5^{3/4}$ 

-668 American Dovetail Headboard, 6/6 82% x 21/8 x 60

-866 American Dovetail Footboard, 6/6 79% x 21/8 x 23

> -922 Wood Rails, 5/0 & 6/6 includes 5 slats/1 leg  $82 \times 1 \times 5\frac{3}{4}$

-944 Wood Rails, 6/0 adapts 6/6 HB/FB to fit Cal King Mattress Requires MS1 or MS2

#### F. -448 American Dovetail Mirror

Beveled Glass - 381/4 x 23/8 x 303/4

#### G. -002 Dresser

-8 Drawers 591/2 x 183/4 x 435/8

E. -115 Chest

-5 Drawers 43½ x 18¾ x 52½

F. -227 Nightstand

-2 Drawers 29½ x 15¾ x 26¾