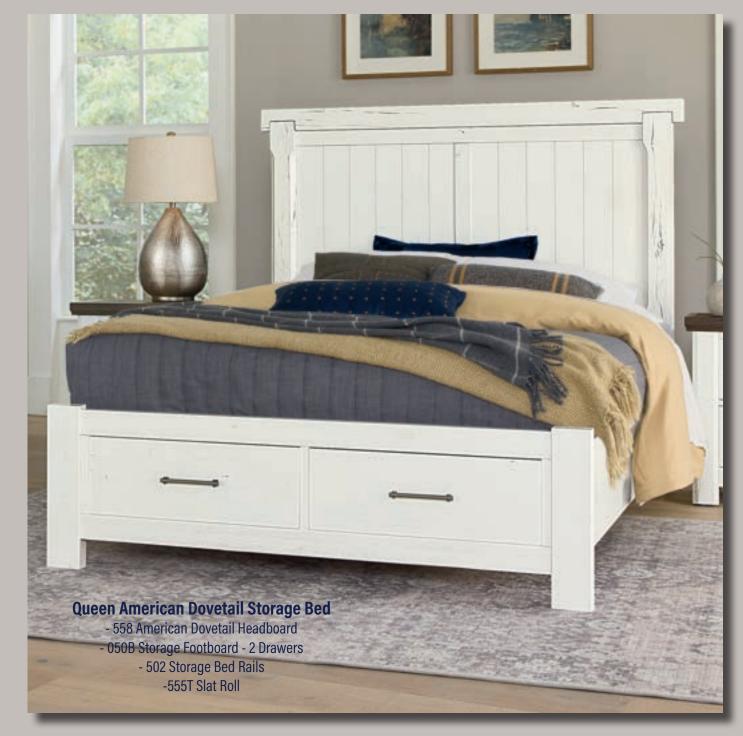

Note the dovetail prominently displayed on the tops of each post in the American Dovetail headboard and American Dovetail footboard. We use the dovetail joinery in the American Dovetail Mirror that perfectly complements the bed.

#### **B.** American Dovetail Bed

-558 American Dovetail Headboard, 5/0  $65\% \times 2\% \times 60$ -855 American Dovetail Footboard, 5/0 62% x 21/8 x 23

-922 Wood Rails, 5/0 & 6/6 includes 5 slats/1 leg  $82 \times 1 \times 5^{3/4}$ 

#### C. Storage Footboard

-050B Storage Footboard, 5/0 2 Drawers 62% x 21 x 191/8 -502 Storage Bed Side Rails, 5/0 & 6/6 82 x 1 x 11 3/4 TT-555T Slat Roll, 5/0

-066B Storage Footboard, 6/6 2 Drawers 79% x 21 x 19% -502 Storage Bed Side Rails, 5/0 & 6/6 82 x 1 x 11 3/4 TT-666T Slat Roll, 6/6