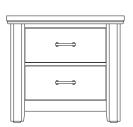

#### G. -002 Dresser

-8 Drawers 591/2 x 183/4 x 435/8

E. -115 Chest

-5 Drawers 43½ x 18¾ x 52½

F. -227 Nightstand

-2 Drawers 29½ x 15¾ x 26¾