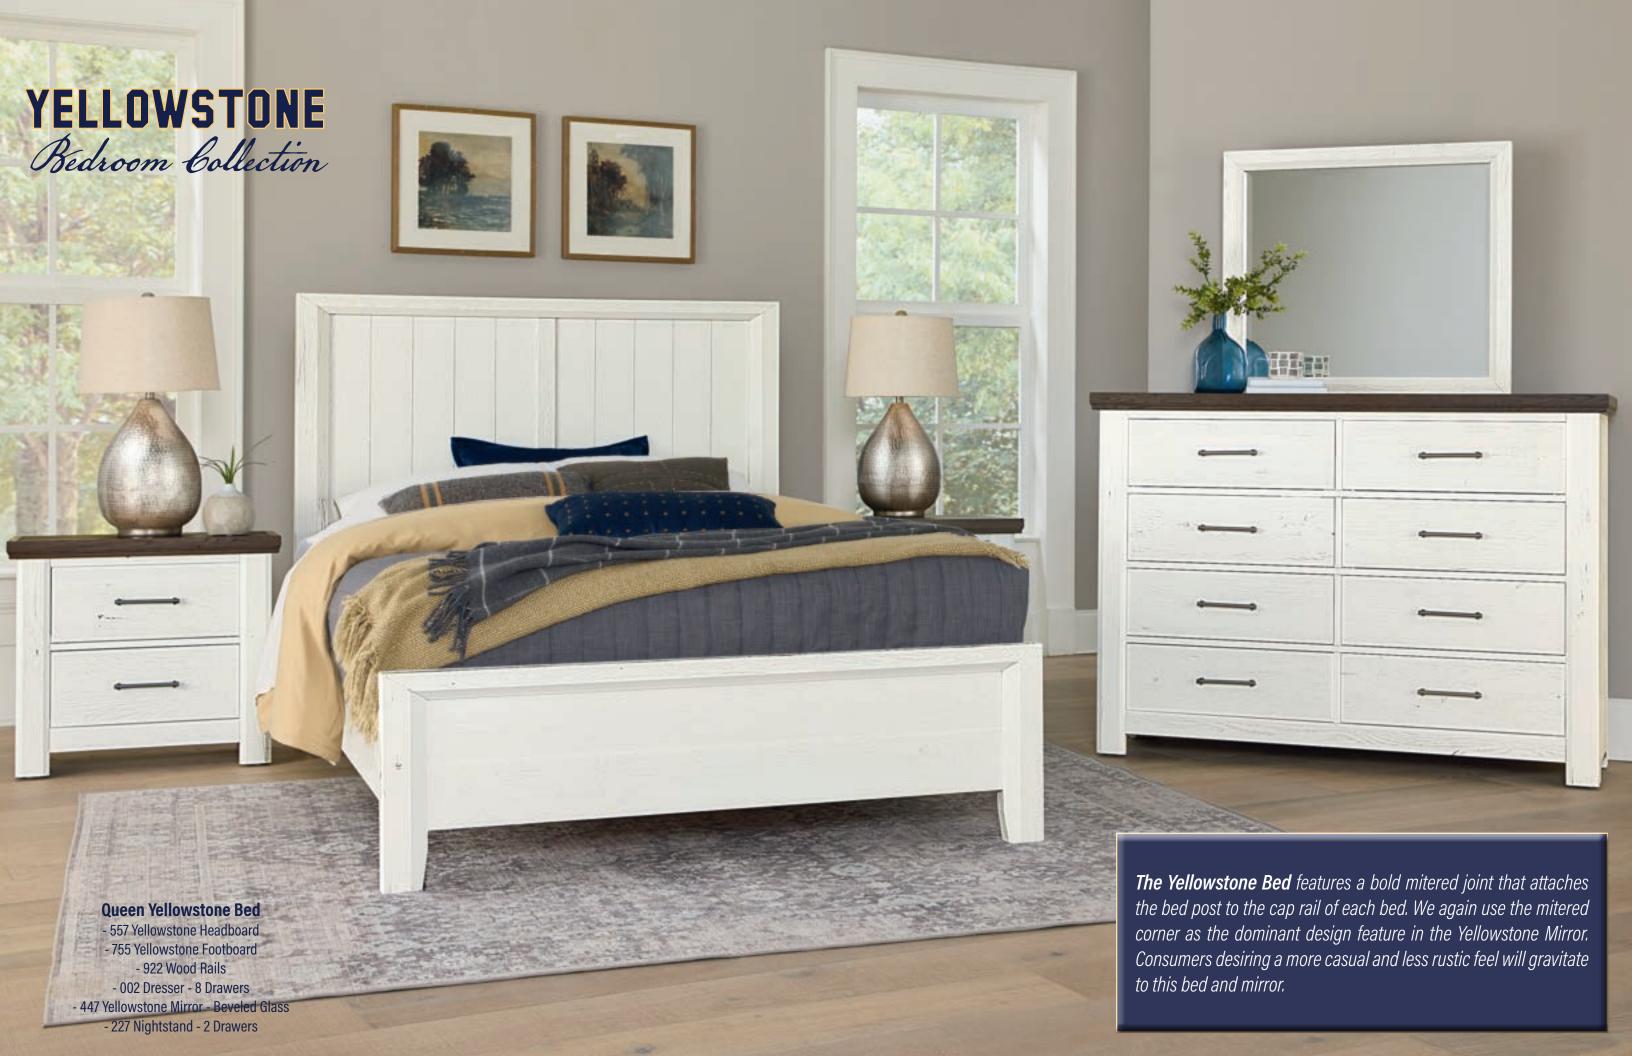

## YELLOWSTONE Bedroom Collection

Inspired by the rugged, untamed and majestic countryside of the great American West. The collection features Solid White American Oak solids and white oak veneers. By using ATAP™ (Accelerate The Aging Process) technology, we have kept the splits, cracks, knots and the bold grain pattern found in oak lumber to create a reclaimed wood look in this beautiful and unique bedroom collection.

#### A. Yellowstone Bed

-557 Yellowstone Headboard, 5/0 623/4 x 21/8 x 56 -755 Yellowstone Footboard, 5/0 623/4 x 21/8 x 19 -922 Wood Rails, 5/0 & 6/6 includes 5 slats/1 leg  $82 \times 1 \times 5^{3/4}$ 

### D. -447 Yellowstone Mirror

Beveled Glass - 35 x 17/8 x 31

#### G. -002 Dresser

-8 Drawers 591/2 x 183/4 x 435/8

E. -115 Chest

-5 Drawers 43½ x 18¾ x 52½

F. -227 Nightstand

-2 Drawers 29½ x 15¾ x 26¾