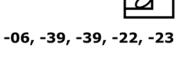

We do our best to provide the most accurate dimensions. However, as with all handcrafted products, dimensions are approximate.

## LYNDON

8L00

Features your favorite sectional pieces, sofa, chair and ottoman.

The Tranquil table group is featured in the above image.

8L00: Available in fabric types: 1, 11, 12, 14; Ottoman also type 22

## AVAILABLE PIECES





Chair & 1/2

Sofa W-88 D-42





8L00-05 RAF Chaise Lounge W-44 D-70

8L00-06 **LAF Chaise Lounge** W-44 D-70





8L00-10 Large Ottoman W-37 D-26

8L00-22 Corner Wedge W-42 D-42







8L00-23 **RAF Sofa** W-80 D-42

8L00-24 LAF Sofa W-80 D-42

8L00-39 **Armless Chair** W-37 D-42





## CONFIGURATIONS













-24, -22, -39, -39, -23

122"