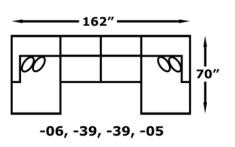

## AVAILABLE PIECES

Chair & 1/2

Sofa W-88 D-42

8L00-05 RAF Chaise Lounge W-44 D-70

8L00-06 **LAF Chaise Lounge** W-44 D-70

8L00-10 Large Ottoman W-37 D-26

8L00-22 Corner Wedge W-42 D-42

8L00-23 **RAF Sofa** W-80 D-42

8L00-24 LAF Sofa W-80 D-42

8L00-39 **Armless Chair** W-37 D-42

## CONFIGURATIONS

-24, -22, -39, -39, -23

122"