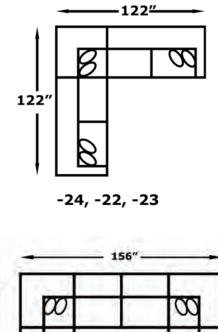

## AVAILABLE PIECES

Chair & 1/2

Sofa W-88 D-42

8L00-05 RAF Chaise Lounge W-44 D-70

8L00-06 **LAF Chaise Lounge** W-44 D-70

8L00-10 Large Ottoman W-37 D-26

8L00-22 Corner Wedge W-42 D-42

8L00-23 **RAF Sofa** W-80 D-42

8L00-24 LAF Sofa W-80 D-42

8L00-39 **Armless Chair** W-37 D-42

## CONFIGURATIONS

-24, -22, -39, -39, -23

122"