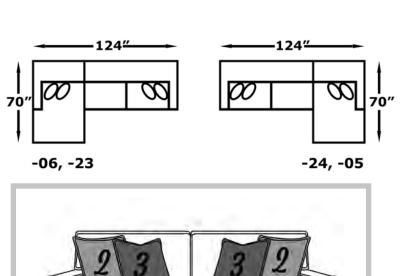

## AVAILABLE PIECES

Chair & 1/2

Sofa W-88 D-42

8L00-05 RAF Chaise Lounge W-44 D-70

8L00-06 **LAF Chaise Lounge** W-44 D-70

8L00-10 Large Ottoman W-37 D-26

8L00-22 Corner Wedge W-42 D-42

8L00-23 **RAF Sofa** W-80 D-42

8L00-24 LAF Sofa W-80 D-42

8L00-39 **Armless Chair** W-37 D-42