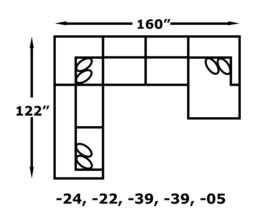

We do our best to provide the most accurate dimensions. However, as with all handcrafted products, dimensions are approximate.

## LYNDON

8L00

Features your favorite sectional pieces, sofa, chair and ottoman.

The Tranquil table group is featured in the above image.

8L00: Available in fabric types: 1, 11, 12, 14; Ottoman also type 22

## AVAILABLE PIECES





Chair & 1/2

Sofa W-88 D-42





8L00-05 RAF Chaise Lounge W-44 D-70

8L00-06 **LAF Chaise Lounge** W-44 D-70





8L00-10 Large Ottoman W-37 D-26

8L00-22 Corner Wedge W-42 D-42







8L00-23 **RAF Sofa** W-80 D-42

8L00-24 LAF Sofa W-80 D-42

8L00-39 **Armless Chair** W-37 D-42





## CONFIGURATIONS













-24, -22, -39, -39, -23

122"