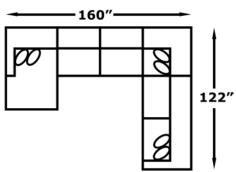

We do our best to provide the most accurate dimensions. However, as with all handcrafted products, dimensions are approximate.

## LYNDON

8L00

Features your favorite sectional pieces, sofa, chair and ottoman.

The Tranquil table group is featured in the above image.

8L00: Available in fabric types: 1, 11, 12, 14; Ottoman also type 22

## AVAILABLE PIECES





Chair & 1/2

Sofa W-88 D-42





8L00-05 RAF Chaise Lounge W-44 D-70

8L00-06 **LAF Chaise Lounge** W-44 D-70





8L00-10 Large Ottoman W-37 D-26

8L00-22 Corner Wedge W-42 D-42







8L00-23 **RAF Sofa** W-80 D-42

8L00-24 LAF Sofa W-80 D-42

8L00-39 **Armless Chair** W-37 D-42





## CONFIGURATIONS













-24, -22, -39, -39, -23

122"