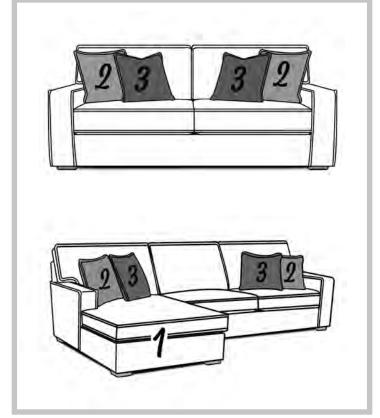

## LYNDON

8L00

Features your favorite sectional pieces, sofa, chair and ottoman.

The Tranquil table group is featured in the above image.

8L00: Available in fabric types: 1, 11, 12, 14; Ottoman also type 22

## AVAILABLE PIECES

Chair & 1/2

Sofa W-88 D-42

8L00-05 RAF Chaise Lounge W-44 D-70

8L00-06 **LAF Chaise Lounge** W-44 D-70

8L00-10 Large Ottoman W-37 D-26

8L00-22 Corner Wedge W-42 D-42

8L00-23 **RAF Sofa** W-80 D-42

8L00-24 LAF Sofa W-80 D-42

8L00-39 **Armless Chair** W-37 D-42