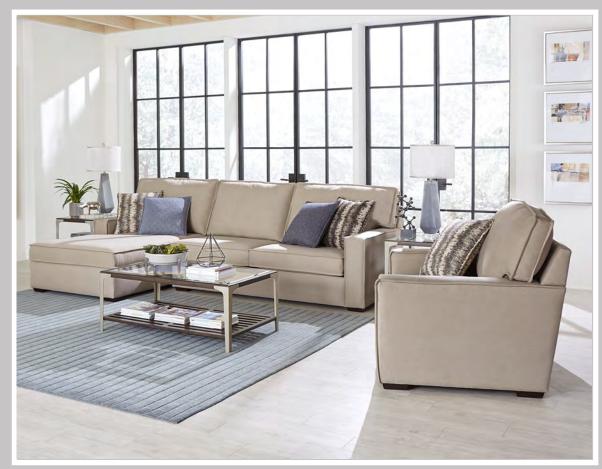

## LYNDON

8L00

Features your favorite sectional pieces, sofa, chair and ottoman.

The Tranquil table group is featured in the above image.

8L00: Available in fabric types: 1, 11, 12, 14; Ottoman also type 22

## AVAILABLE PIECES

Chair & 1/2

Sofa W-88 D-42

8L00-05 RAF Chaise Lounge W-44 D-70

8L00-06 **LAF Chaise Lounge** W-44 D-70

8L00-10 Large Ottoman W-37 D-26

8L00-22 Corner Wedge W-42 D-42

8L00-23 **RAF Sofa** W-80 D-42

8L00-24 LAF Sofa W-80 D-42

8L00-39 **Armless Chair** W-37 D-42